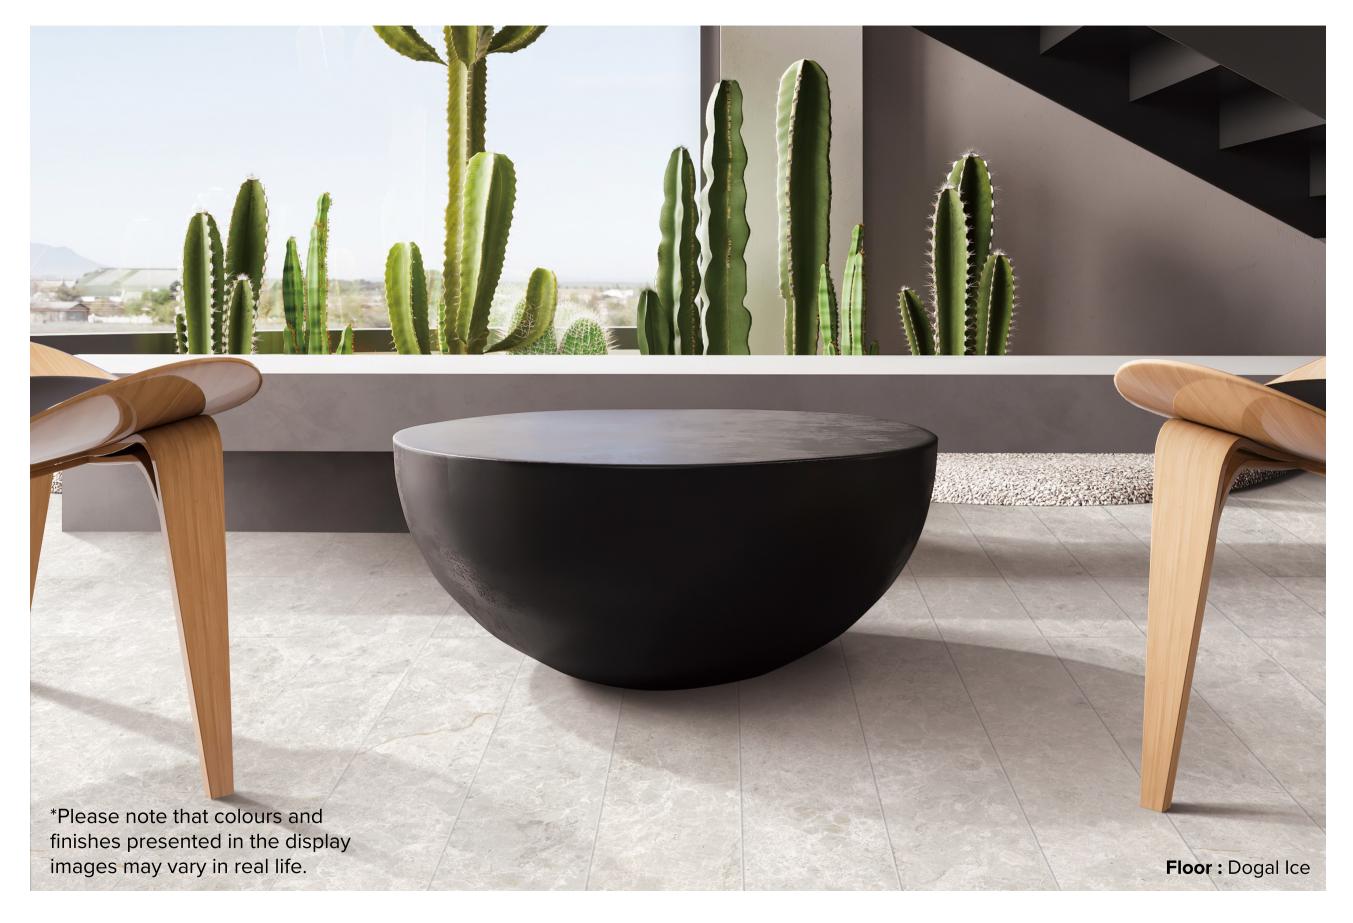

## DOGAL COLLECTION

The Dogal collection exudes elegance and sophistication, effortlessly enhancing indoor spaces with its refined aesthetic. Available in two subtle earthy tones - ice and cream - these rectified tiles offer versatility and timeless charm.

## DOGAL ICE

300x600mm **3628** 

600x600mm **3629** 

200x1200mm **3627** 

600x1200mm **3630** 