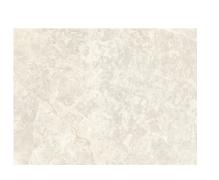

## DOGAL COLLECTION

The Dogal collection exudes elegance and sophistication, effortlessly enhancing indoor spaces with its refined aesthetic. Available in two subtle earthy tones - ice and cream - these rectified tiles offer versatility and timeless charm.

## DOGAL COLLECTION

**PRODUCT TYPE:** GLAZED PORCELAIN

**COLOURS:** ICE + CREAM

**SIZES:** 200x1200mm + 300x600mm + 600x600mm +

600x1200mm

**APPLICATION:** WALL + FLOOR

FINISH: MATT

**EDGE FINISH: RECTIFIED** 

## DOGAL CREAM

600x600mm **3626** 

"Tiles for all lifestyles"