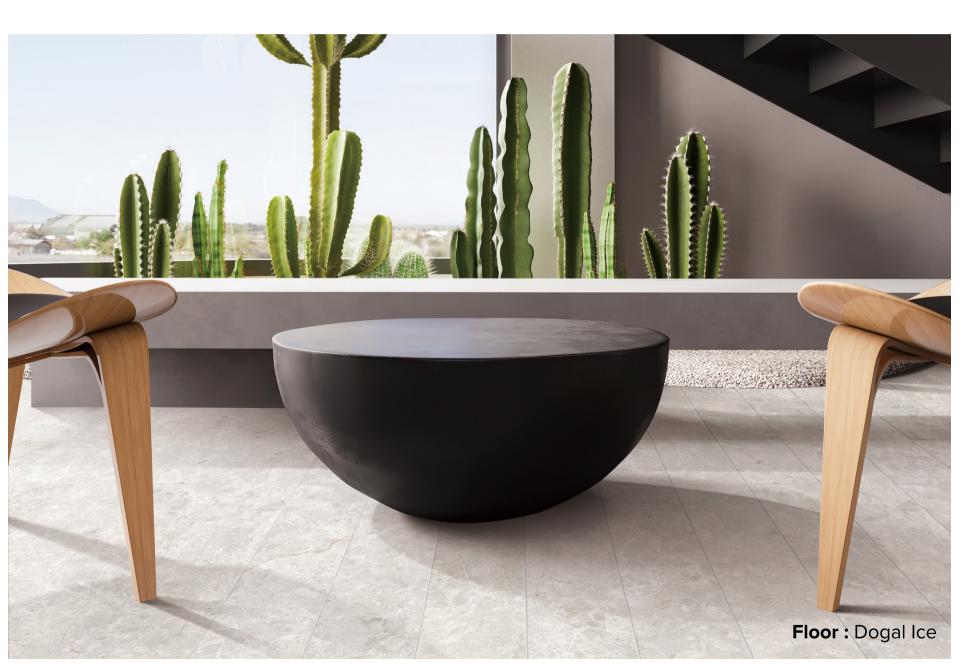

## DOGAL COLLECTION

The Dogal collection exudes elegance and sophistication, effortlessly enhancing indoor spaces with its refined aesthetic. Available in two subtle earthy tones - ice and cream - these rectified tiles offer versatility and timeless charm.

## DOGAL COLLECTION

**PRODUCT TYPE:** GLAZED PORCELAIN

**COLOURS:** ICE + CREAM

**SIZES:** 200x1200mm + 300x600mm + 600x600mm +

600x1200mm

**APPLICATION:** WALL + FLOOR

FINISH: MATT

**EDGE FINISH: RECTIFIED** 

## DOGAL ICE

300x600mm **3628** 

600x600mm **3629** 

200x1200mm **3627** 

600x1200mm **3630** 