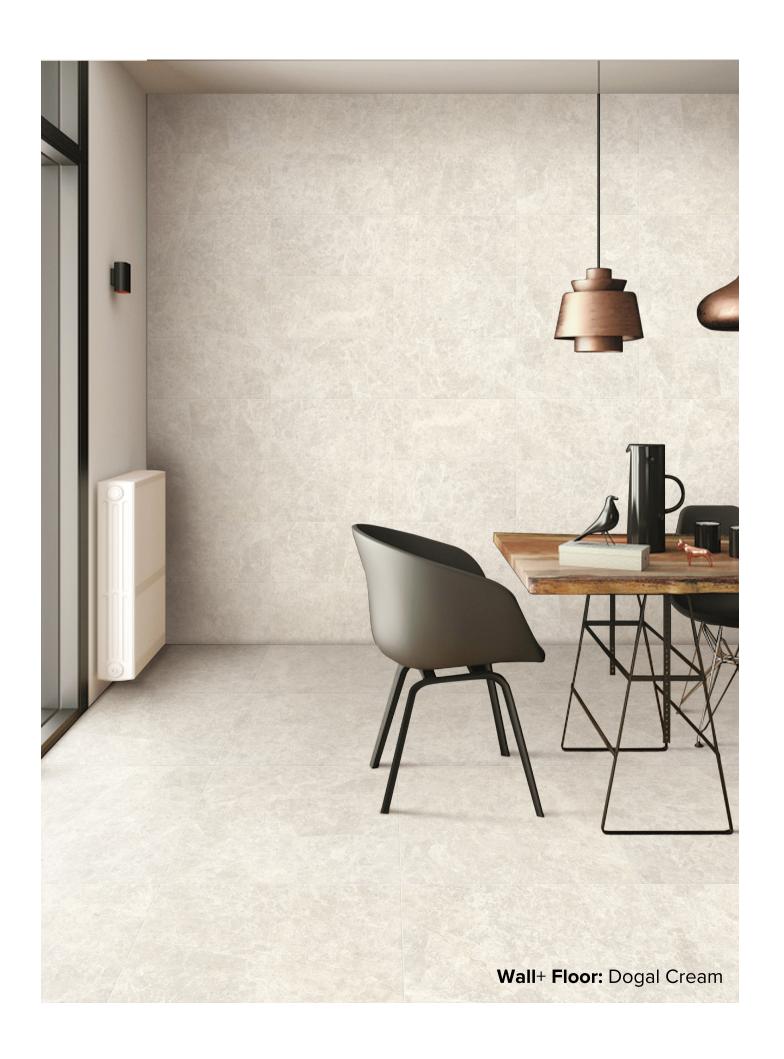

## DOGAL COLLECTION

The Dogal collection exudes elegance and sophistication, effortlessly enhancing indoor spaces with its refined aesthetic. Available in two subtle earthy tones - ice and cream - these rectified tiles offer versatility and timeless charm.

## DOGAL COLLECTION

**PRODUCT TYPE:** GLAZED PORCELAIN

**COLOURS:** ICE + CREAM

**SIZES:** 200x1200mm + 300x600mm + 600x600mm +

600x1200mm

**APPLICATION:** WALL + FLOOR

FINISH: MATT

**EDGE FINISH: RECTIFIED** 

## DOGAL CREAM

600x600mm **3626** 

"Tiles for all lifestyles"