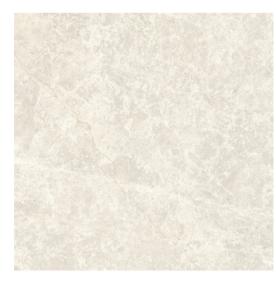

## DOGAL COLLECTION

The Dogal collection exudes elegance and sophistication, effortlessly enhancing indoor spaces with its refined aesthetic. Available in two subtle earthy tones - ice and cream - these rectified tiles offer versatility and timeless charm.

## DOGAL ICE

300x600mm **3628** 

600x600mm **3629** 

200x1200mm **3627** 

600x1200mm **3630** 