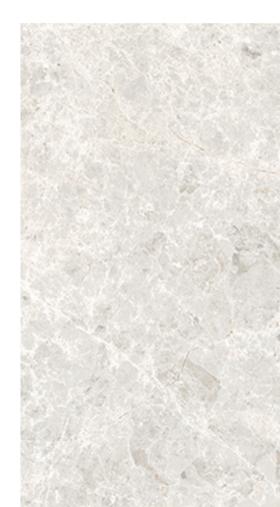

## DOGAL COLLECTION

The Dogal collection exudes elegance and sophistication, effortlessly enhancing indoor spaces with its refined aesthetic. Available in two subtle earthy tones - ice and cream - these rectified tiles offer versatility and timeless charm.

## DOGAL COLLECTION

**PRODUCT TYPE:** GLAZED PORCELAIN

**COLOURS:** ICE + CREAM

**SIZES:** 200x1200mm + 300x600mm + 600x600mm +

600x1200mm

**APPLICATION:** WALL + FLOOR

FINISH: MATT

**EDGE FINISH: RECTIFIED** 

## DOGAL CREAM

600x600mm **3626** 

"Tiles for all lifestyles"