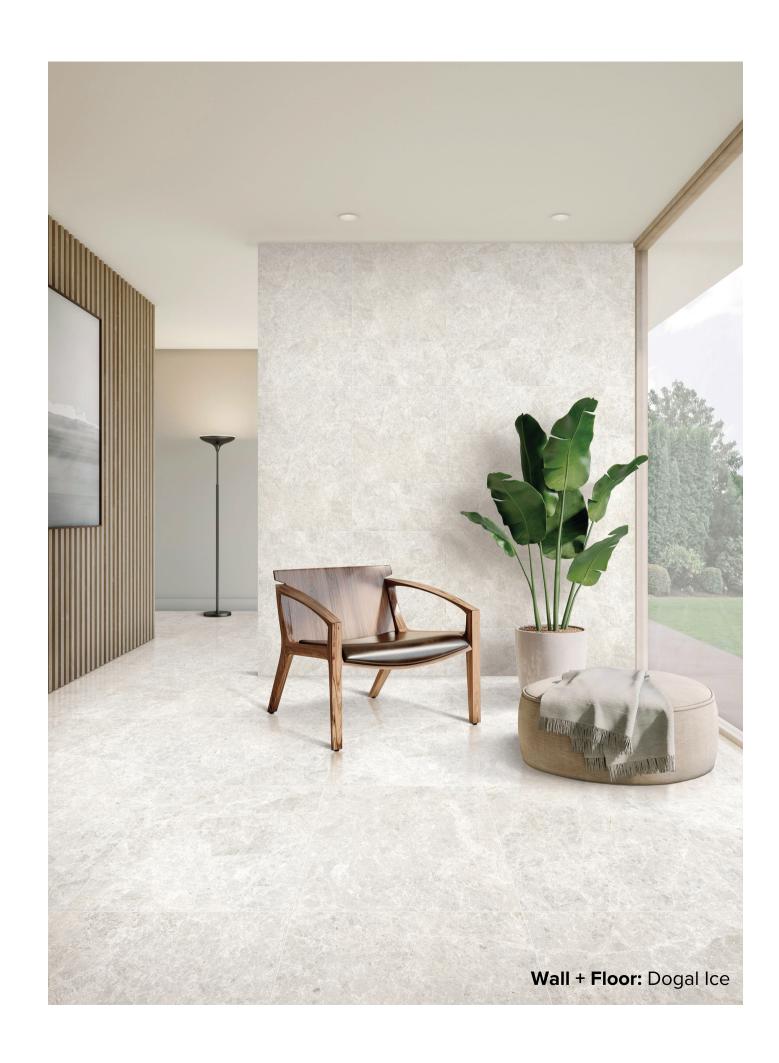

## DOGAL COLLECTION

The Dogal collection exudes elegance and sophistication, effortlessly enhancing indoor spaces with its refined aesthetic. Available in two subtle earthy tones - ice and cream - these rectified tiles offer versatility and timeless charm.

## DOGAL COLLECTION

**PRODUCT TYPE:** GLAZED PORCELAIN

**COLOURS:** ICE + CREAM

**SIZES:** 200x1200mm + 300x600mm + 600x600mm +

600x1200mm

**APPLICATION:** WALL + FLOOR

FINISH: MATT

**EDGE FINISH: RECTIFIED** 

## DOGAL ICE

300x600mm **3628** 

600x600mm **3629** 

200x1200mm **3627** 

600x1200mm **3630** 