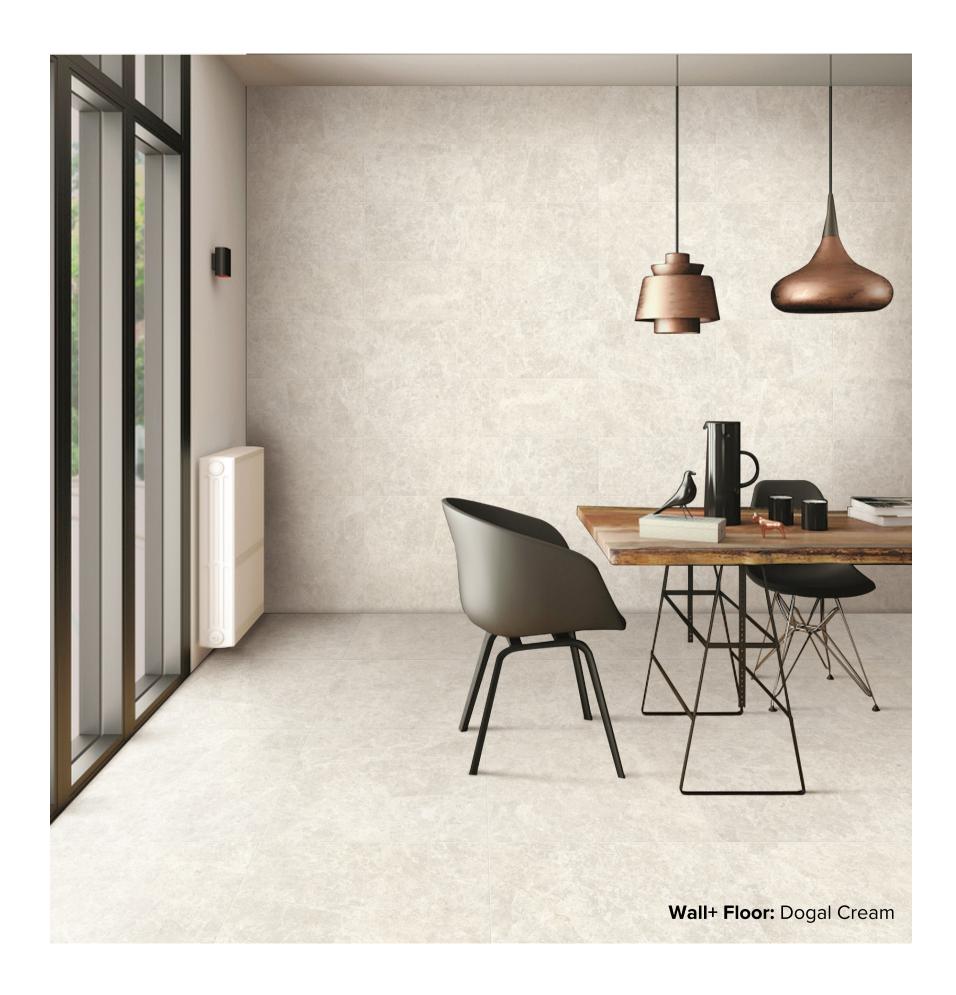

## DOGAL COLLECTION

The Dogal collection exudes elegance and sophistication, effortlessly enhancing indoor spaces with its refined aesthetic. Available in two subtle earthy tones - ice and cream - these rectified tiles offer versatility and timeless charm.

## DOGAL COLLECTION

**PRODUCT TYPE:** GLAZED PORCELAIN

**COLOURS:** ICE + CREAM

**SIZES:** 200x1200mm + 300x600mm + 600x600mm +

600x1200mm

**APPLICATION:** WALL + FLOOR

FINISH: MATT

**EDGE FINISH: RECTIFIED** 

## DOGAL CREAM

600x600mm **3626** 

"Tiles for all lifestyles"