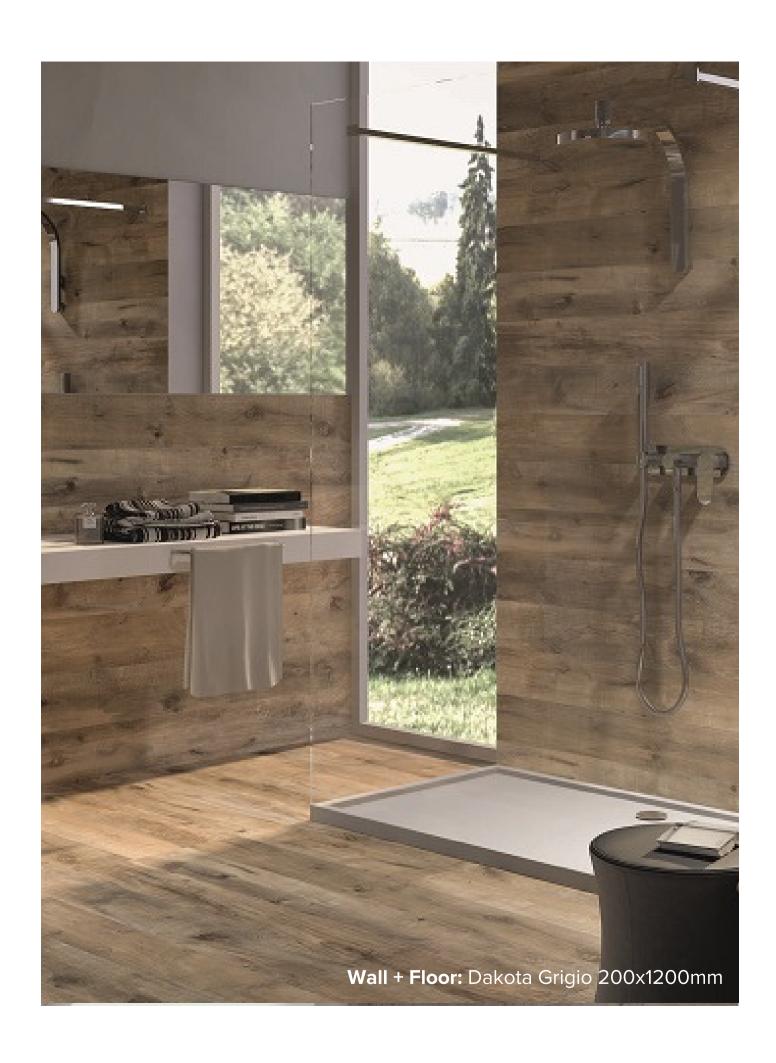

## DAKOTA COLLECTION

Capturing the beauty of the world's rarest timber for the home is no longer a dream with our Dakota collection. The wood look porcelain tile range carries the essence of real timber, extending a blend of rich tones, texture and shades, in a matt finish.

## DAKOTA COLLECTION

**PRODUCT TYPE:** GLAZED PORCELAIN

**COLOURS:** GRIGIO + AVANA

**SIZES:** 200x1200mm

**APPLICATION:** WALL + FLOOR

**FINISH: MATT** 

**EDGE FINISH: RECTIFIED** 

**PEI:** 5

## DAKOTA GRIGIO

200x1200mm RECTIFIED **8094** 

6PC/BOX