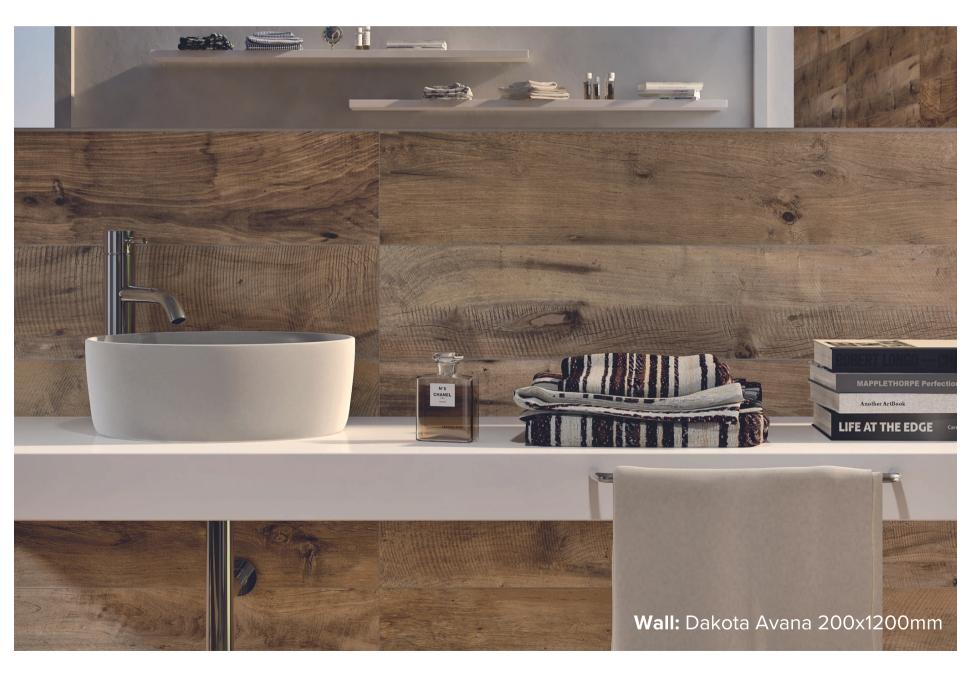

## DAKOTA COLLECTION

Capturing the beauty of the world's rarest timber for the home is no longer a dream with our Dakota collection. The wood look porcelain tile range carries the essence of real timber, extending a blend of rich tones, texture and shades, in a matt finish.

## DAKOTA COLLECTION

**PRODUCT TYPE:** GLAZED PORCELAIN

**COLOURS:** GRIGIO + AVANA

**SIZES:** 200x1200mm

**APPLICATION:** WALL + FLOOR

**FINISH: MATT** 

**EDGE FINISH: RECTIFIED** 

**PEI:** 5

## DAKOTA AVANA

200x1200mm RECTIFIED **8226** 

6PC/BOX

"Tiles for all lifestyles"