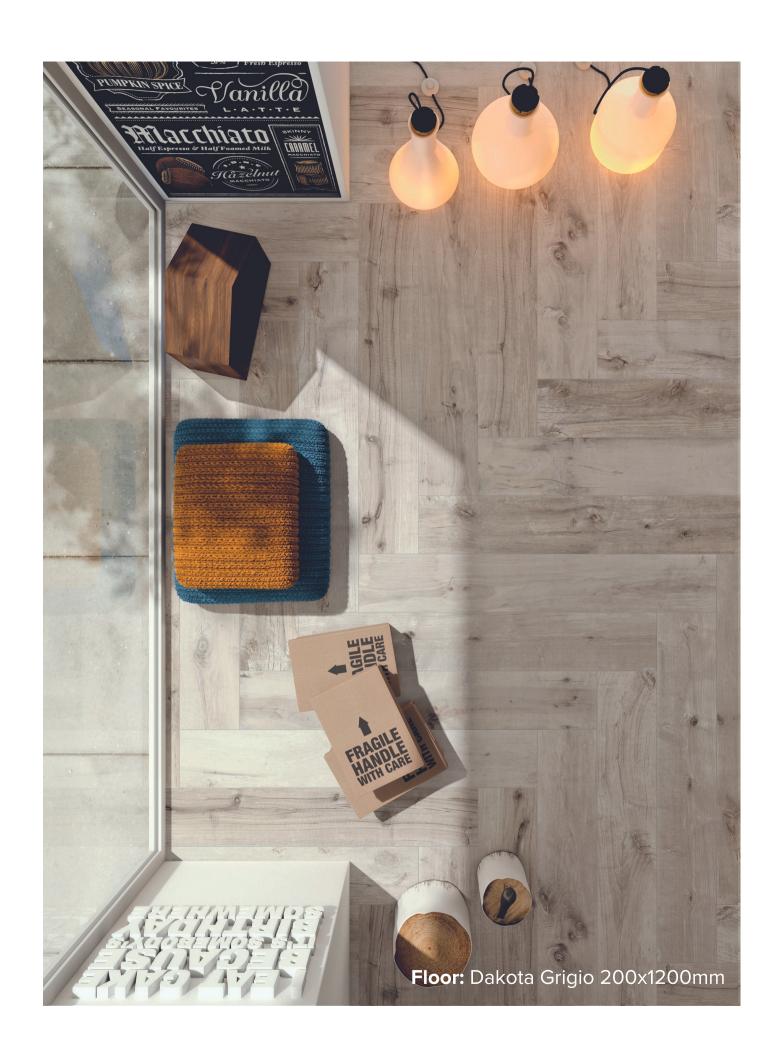

## DAKOTA COLLECTION

Capturing the beauty of the world's rarest timber for the home is no longer a dream with our Dakota collection. The wood look porcelain tile range carries the essence of real timber, extending a blend of rich tones, texture and shades, in a matt finish.

## DAKOTA COLLECTION

**PRODUCT TYPE:** GLAZED PORCELAIN

**COLOURS:** GRIGIO + AVANA

**SIZES:** 200x1200mm

**APPLICATION:** WALL + FLOOR

**FINISH: MATT** 

**EDGE FINISH: RECTIFIED** 

**PEI:** 5

## DAKOTA GRIGIO

200x1200mm RECTIFIED **8094** 

6PC/BOX