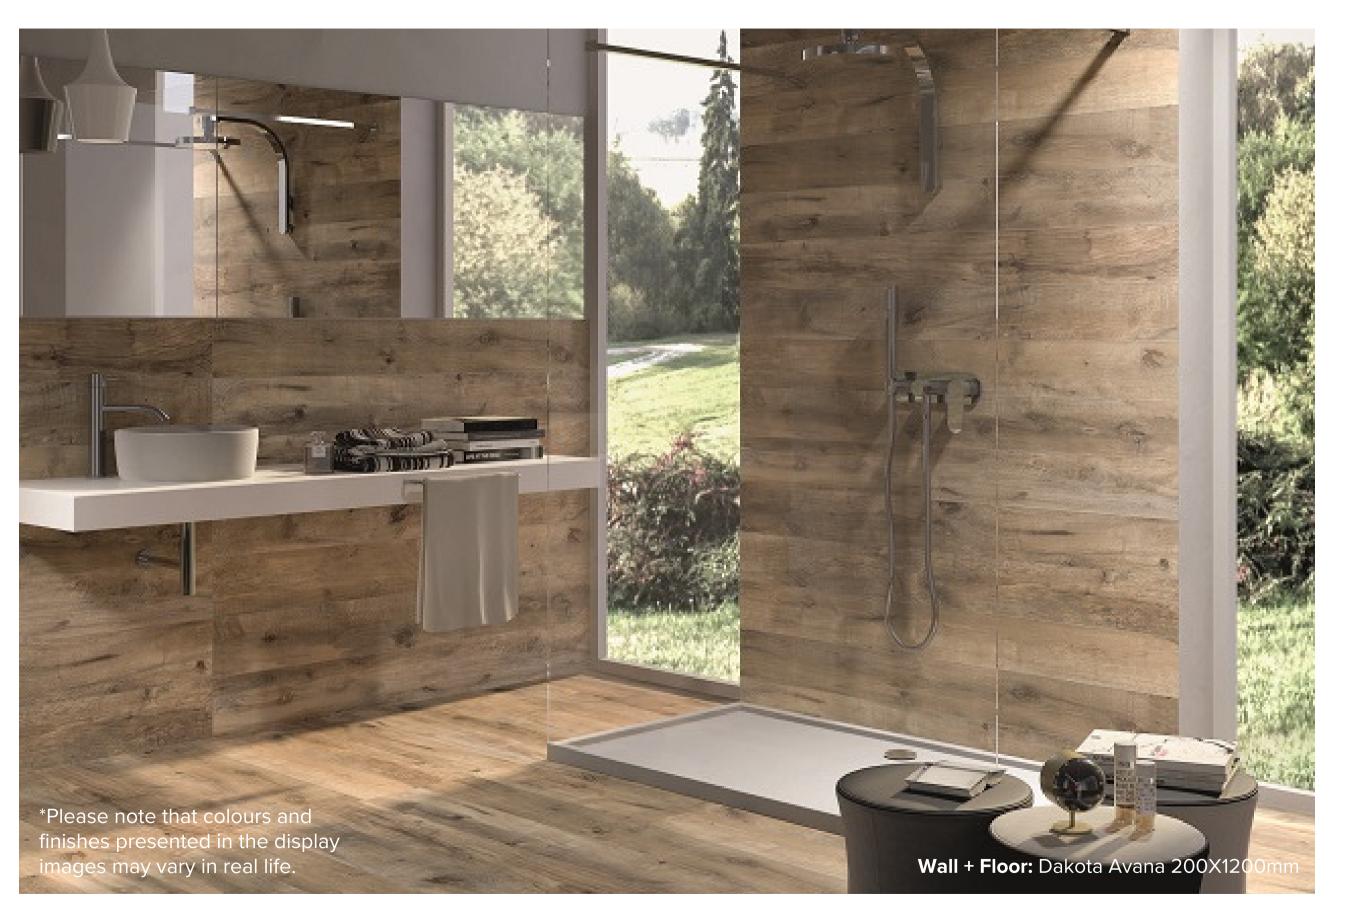

## DAKOTA COLLECTION

Capturing the beauty of the world's rarest timber for the home is no longer a dream with our Dakota collection. The wood look porcelain tile range carries the essence of real timber, extending a blend of rich tones, texture and shades, in a matt finish.

## DAKOTA COLLECTION

**PRODUCT TYPE:** GLAZED PORCELAIN

**COLOURS:** GRIGIO + AVANA

**SIZES:** 200x1200mm

**APPLICATION:** WALL + FLOOR

**FINISH: MATT** 

**EDGE FINISH: RECTIFIED** 

**PEI:** 5

## DAKOTA AVANA

200x1200mm RECTIFIED **8226** 

6PC/BOX

"Tiles for all lifestyles"