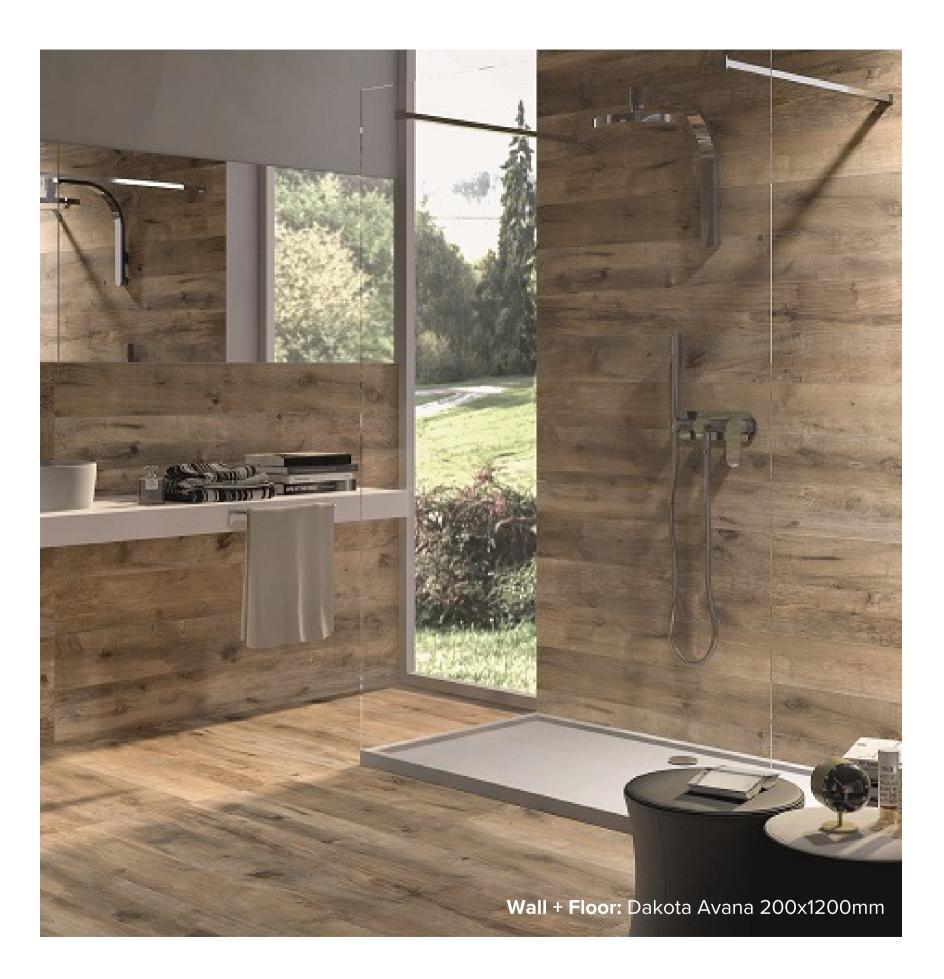

## DAKOTA COLLECTION

Capturing the beauty of the world's rarest timber for the home is no longer a dream with our Dakota collection. The wood look porcelain tile range carries the essence of real timber, extending a blend of rich tones, texture and shades, in a matt finish.

## DAKOTA COLLECTION

**PRODUCT TYPE:** GLAZED PORCELAIN

**COLOURS:** GRIGIO + AVANA

**SIZES:** 200x1200mm

**APPLICATION:** WALL + FLOOR

**FINISH: MATT** 

**EDGE FINISH: RECTIFIED** 

**PEI:** 5

## DAKOTA AVANA

200x1200mm RECTIFIED **8226** 

6PC/BOX

"Tiles for all lifestyles"