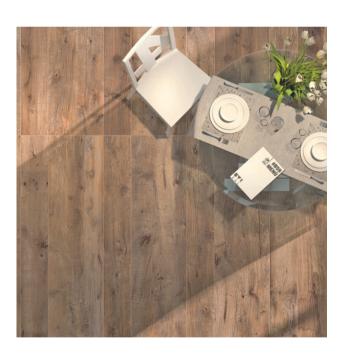

## DAKOTA COLLECTION

Capturing the beauty of the world's rarest timber for the home is no longer a dream with our Dakota collection. The wood look porcelain tile range carries the essence of real timber, extending a blend of rich tones, texture and shades, in a matt finish.

## DAKOTA COLLECTION

**PRODUCT TYPE:** GLAZED PORCELAIN

**COLOURS:** GRIGIO + AVANA

**SIZES:** 200x1200mm

**APPLICATION:** WALL + FLOOR

**FINISH: MATT** 

**EDGE FINISH: RECTIFIED** 

**PEI:** 5