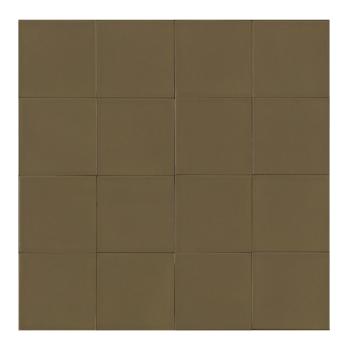

hi-tech industrial craftsmanship. The surface is semi-matt, 'sugared', soft to the touch and is produced in a wide colour palette and two modular 50x150mm and 100x100mm sizes.



### **CONFETTO**COLLECTION



**PRODUCT TYPE:** GLAZED PORCELAIN

**COLOURS:** AZZURRO + BIANCO + BONE + CORDA + GRIGIO + KAKI + MATTONE + NERO + ROSA + SALVIA

**SIZES:** 100x100mm + 50x150mm

**APPLICATION:** WALL + FLOOR

FINISH: MATT + 3D MATT

**EDGE FINISH:** NON-RECTIFIED

**PEI:** 3

**VARIATION:** V1

**SLIP RATING:** P2



#### CONFETTO AZZURRO







50x150mm MATT **2262** 



#### CONFETTO BIANCO







50x150mm MATT **2263** 



#### CONFETTO BONE







50x150mm MATT **2264** 



# CONFETTO CORDA







50x150mm MATT **2265** 



### CONFETTO GRIGIO







50x150mm MATT **2266** 



# CONFETTO KAKI







50x150mm MATT **2267** 



#### CONFETTO MATTONE







50x150mm 3D MATT **2273** 

100x100mm MATT **1834** 

50x150mm MATT **2268** 



### CONFETTO NERO







50x150mm MATT **2269** 



### CONFETTO ROSA



100x100mm MATT **1836** 



50x150mm MATT **2270** 



### CONFETTO SALVIA







50x150mm MATT **2271** 

"Tiles for all lifestyles"