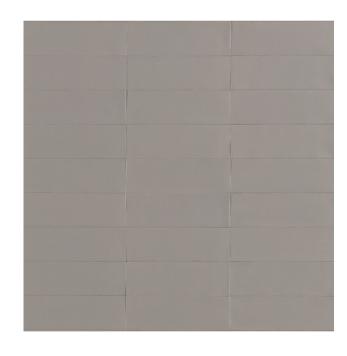

. with a hand-made touch, the result of a new hi-tech industrial craftsmanship. The surface is semi-matt, 'sugared', soft to the touch and is produced in a wide colour palette and two modular 50x150mm and 100x100mm sizes.



### **CONFETTO**COLLECTION



**PRODUCT TYPE:** GLAZED PORCELAIN

**COLOURS:** AZZURRO + BIANCO + BONE + CORDA + GRIGIO + KAKI + MATTONE + NERO + ROSA + SALVIA

**SIZES:** 100x100mm + 50x150mm

**APPLICATION:** WALL + FLOOR

FINISH: MATT + 3D MATT

**EDGE FINISH:** NON-RECTIFIED

**PEI:** 3

**VARIATION:** V1

**SLIP RATING:** P2



#### CONFETTO AZZURRO







50x150mm MATT **2262** 



#### CONFETTO BIANCO







50x150mm MATT **2263** 



#### CONFETTO BONE







50x150mm MATT **2264** 



# CONFETTO CORDA







50x150mm MATT **2265** 



### CONFETTO GRIGIO







50x150mm MATT **2266** 



# CONFETTO KAKI







50x150mm MATT **2267** 



#### CONFETTO MATTONE







50x150mm 3D MATT **2273** 

100x100mm MATT **1834** 

50x150mm MATT **2268** 



### CONFETTO NERO







50x150mm MATT **2269** 



### CONFETTO ROSA



100x100mm MATT **1836** 



50x150mm MATT **2270** 



### CONFETTO SALVIA







50x150mm MATT **2271** 

"Tiles for all lifestyles"