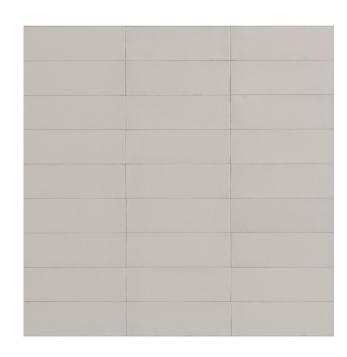

#### CONFETTO COLLECTION

Confetto is a new small-size porcelain stoneware collection that rediscovers the charm of authentic ceramics. with a hand-made touch, the result of a new hi-tech industrial craftsmanship. The surface is semi-matt, 'sugared', soft to the touch and is produced in a wide colour palette and two modular 50x150mm and 100x100mm sizes.



### **CONFETTO**COLLECTION



**PRODUCT TYPE:** GLAZED PORCELAIN

**COLOURS:** AZZURRO + BIANCO + BONE + CORDA + GRIGIO + KAKI + MATTONE + NERO + ROSA + SALVIA

**SIZES:** 100x100mm + 50x150mm

**APPLICATION:** WALL + FLOOR

FINISH: MATT + 3D MATT

**EDGE FINISH:** NON-RECTIFIED

**PEI:** 3

**VARIATION:** V1

**SLIP RATING:** P2



#### CONFETTO AZZURRO







50x150mm MATT **2262** 



#### CONFETTO BIANCO







50x150mm MATT **2263** 



#### CONFETTO BONE







50x150mm MATT **2264** 



# CONFETTO CORDA







50x150mm MATT **2265** 



### CONFETTO GRIGIO







50x150mm MATT **2266** 



# CONFETTO KAKI







50x150mm MATT **2267** 



#### CONFETTO MATTONE







50x150mm 3D MATT **2273** 

100x100mm MATT **1834** 

50x150mm MATT **2268** 



### CONFETTO NERO







50x150mm MATT **2269** 



### CONFETTO ROSA



100x100mm MATT **1836** 



50x150mm MATT **2270** 



### CONFETTO SALVIA







50x150mm MATT **2271** 

"Tiles for all lifestyles"