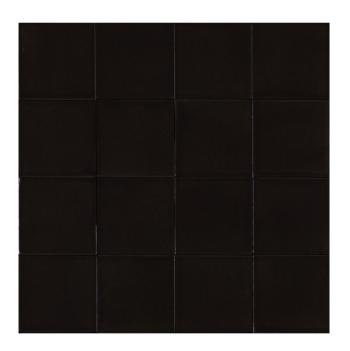

x100mm sizes.



### **CONFETTO**COLLECTION



**PRODUCT TYPE:** GLAZED PORCELAIN

**COLOURS:** AZZURRO + BIANCO + BONE + CORDA + GRIGIO + KAKI + MATTONE + NERO + ROSA + SALVIA

**SIZES:** 100x100mm + 50x150mm

**APPLICATION:** WALL + FLOOR

FINISH: MATT + 3D MATT

**EDGE FINISH:** NON-RECTIFIED

**PEI:** 3

**VARIATION:** V1

**SLIP RATING:** P2



#### CONFETTO AZZURRO







50x150mm MATT **2262** 



#### CONFETTO BIANCO







50x150mm MATT **2263** 



#### CONFETTO BONE







50x150mm MATT **2264** 



# CONFETTO CORDA







50x150mm MATT **2265** 



### CONFETTO GRIGIO







50x150mm MATT **2266** 



# CONFETTO KAKI







50x150mm MATT **2267** 



#### CONFETTO MATTONE







50x150mm 3D MATT **2273** 

100x100mm MATT **1834** 

50x150mm MATT **2268** 



### CONFETTO NERO







50x150mm MATT **2269** 



### CONFETTO ROSA



100x100mm MATT **1836** 



50x150mm MATT **2270** 



### CONFETTO SALVIA







50x150mm MATT **2271** 

"Tiles for all lifestyles"