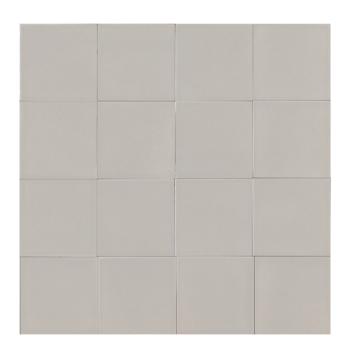

### **CONFETTO**COLLECTION

**PRODUCT TYPE:** GLAZED PORCELAIN

**COLOURS:** AZZURRO + BIANCO + BONE + CORDA + GRIGIO + KAKI + MATTONE + NERO + ROSA + SALVIA

**SIZES:** 100x100mm + 50x150mm

**APPLICATION:** WALL + FLOOR