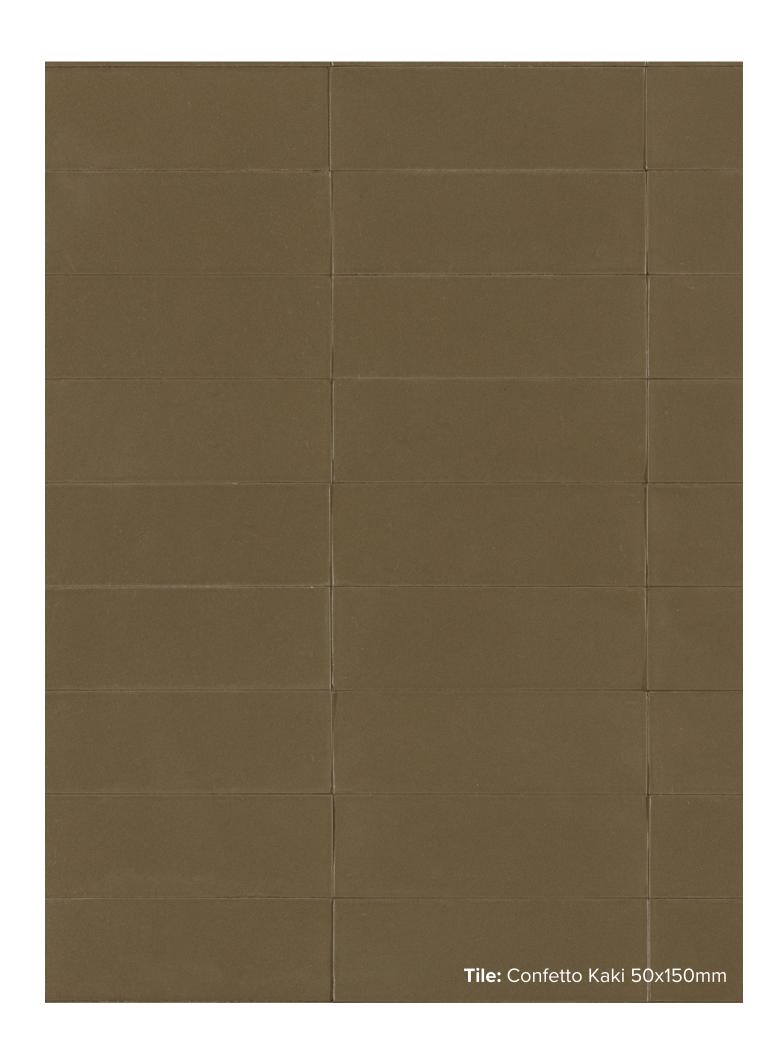

he result of a new hi-tech industrial craftsmanship. The surface is semi-matt, 'sugared', soft to the touch and is produced in a wide colour palette and two modular 50x150mm and 100x100mm sizes.



### **CONFETTO**COLLECTION



**PRODUCT TYPE:** GLAZED PORCELAIN

**COLOURS:** AZZURRO + BIANCO + BONE + CORDA + GRIGIO + KAKI + MATTONE + NERO + ROSA + SALVIA

**SIZES:** 100x100mm + 50x150mm

**APPLICATION:** WALL + FLOOR

FINISH: MATT + 3D MATT

**EDGE FINISH:** NON-RECTIFIED

**PEI:** 3

**VARIATION:** V1

**SLIP RATING:** P2



#### CONFETTO AZZURRO







50x150mm MATT **2262** 



#### CONFETTO BIANCO







50x150mm MATT **2263** 



#### CONFETTO BONE







50x150mm MATT **2264** 



# CONFETTO CORDA







50x150mm MATT **2265** 



### CONFETTO GRIGIO







50x150mm MATT **2266** 



# CONFETTO KAKI







50x150mm MATT **2267** 



#### CONFETTO MATTONE







50x150mm 3D MATT **2273** 

100x100mm MATT **1834** 

50x150mm MATT **2268** 



### CONFETTO NERO







50x150mm MATT **2269** 



### CONFETTO ROSA



100x100mm MATT **1836** 



50x150mm MATT **2270** 



### CONFETTO SALVIA







50x150mm MATT **2271** 

"Tiles for all lifestyles"