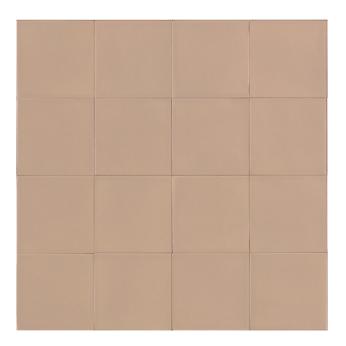

DUCT TYPE:** GLAZED PORCELAIN

**COLOURS:** AZZURRO + BIANCO + BONE + CORDA + GRIGIO + KAKI + MATTONE + NERO + ROSA + SALVIA

**SIZES:** 100x100mm + 50x150mm

**APPLICATION:** WALL + FLOOR

FINISH: MATT + 3D MATT

**EDGE FINISH:** NON-RECTIFIED

**PEI:** 3

**VARIATION:** V1

**SLIP RATING:** P2



#### CONFETTO AZZURRO







50x150mm MATT **2262** 



#### CONFETTO BIANCO







50x150mm MATT **2263** 



#### CONFETTO BONE







50x150mm MATT **2264** 



# CONFETTO CORDA







50x150mm MATT **2265** 



### CONFETTO GRIGIO







50x150mm MATT **2266** 



# CONFETTO KAKI







50x150mm MATT **2267** 



#### CONFETTO MATTONE







50x150mm 3D MATT **2273** 

100x100mm MATT **1834** 

50x150mm MATT **2268** 



### CONFETTO NERO







50x150mm MATT **2269** 



### CONFETTO ROSA



100x100mm MATT **1836** 



50x150mm MATT **2270** 



### CONFETTO SALVIA







50x150mm MATT **2271** 

"Tiles for all lifestyles"