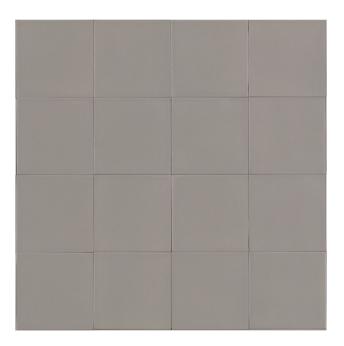

mics. with a hand-made touch, the result of a new hi-tech industrial craftsmanship. The surface is semi-matt, 'sugared', soft to the touch and is produced in a wide colour palette and two modular 50x150mm and 100x100mm sizes.



### **CONFETTO**COLLECTION



**PRODUCT TYPE:** GLAZED PORCELAIN

**COLOURS:** AZZURRO + BIANCO + BONE + CORDA + GRIGIO + KAKI + MATTONE + NERO + ROSA + SALVIA

**SIZES:** 100x100mm + 50x150mm

**APPLICATION:** WALL + FLOOR

FINISH: MATT + 3D MATT

**EDGE FINISH:** NON-RECTIFIED

**PEI:** 3

**VARIATION:** V1

**SLIP RATING:** P2



#### CONFETTO AZZURRO







50x150mm MATT **2262** 



#### CONFETTO BIANCO







50x150mm MATT **2263** 



#### CONFETTO BONE







50x150mm MATT **2264** 



# CONFETTO CORDA







50x150mm MATT **2265** 



### CONFETTO GRIGIO







50x150mm MATT **2266** 



# CONFETTO KAKI







50x150mm MATT **2267** 



#### CONFETTO MATTONE







50x150mm 3D MATT **2273** 

100x100mm MATT **1834** 

50x150mm MATT **2268** 



### CONFETTO NERO







50x150mm MATT **2269** 



### CONFETTO ROSA



100x100mm MATT **1836** 



50x150mm MATT **2270** 



### CONFETTO SALVIA







50x150mm MATT **2271** 

"Tiles for all lifestyles"