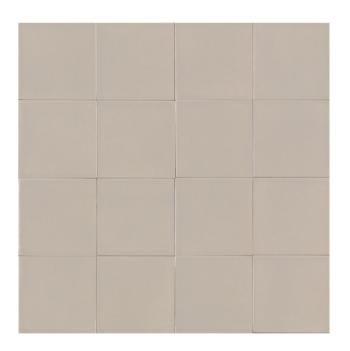

Confetto is a new small-size porcelain stoneware collection that rediscovers the charm of authentic ceramics. with a hand-made touch, the result of a new hi-tech industrial craftsmanship. The surface is semi-matt, 'sugared', soft to the touch and is produced in a wide colour palette and two modular 50x150mm and 100x100mm sizes.



### **CONFETTO**COLLECTION



**PRODUCT TYPE:** GLAZED PORCELAIN

**COLOURS:** AZZURRO + BIANCO + BONE + CORDA + GRIGIO + KAKI + MATTONE + NERO + ROSA + SALVIA

**SIZES:** 100x100mm + 50x150mm

**APPLICATION:** WALL + FLOOR

FINISH: MATT + 3D MATT

**EDGE FINISH:** NON-RECTIFIED

**PEI:** 3

**VARIATION:** V1

**SLIP RATING:** P2



#### CONFETTO AZZURRO







50x150mm MATT **2262** 



#### CONFETTO BIANCO







50x150mm MATT **2263** 



#### CONFETTO BONE







50x150mm MATT **2264** 



# CONFETTO CORDA







50x150mm MATT **2265** 



### CONFETTO GRIGIO







50x150mm MATT **2266** 



# CONFETTO KAKI







50x150mm MATT **2267** 



#### CONFETTO MATTONE







50x150mm 3D MATT **2273** 

100x100mm MATT **1834** 

50x150mm MATT **2268** 



### CONFETTO NERO







50x150mm MATT **2269** 



### CONFETTO ROSA



100x100mm MATT **1836** 



50x150mm MATT **2270** 



### CONFETTO SALVIA







50x150mm MATT **2271** 

"Tiles for all lifestyles"