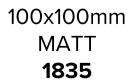

00mm sizes.



### **CONFETTO**COLLECTION



**PRODUCT TYPE:** GLAZED PORCELAIN

**COLOURS:** AZZURRO + BIANCO + BONE + CORDA + GRIGIO + KAKI + MATTONE + NERO + ROSA + SALVIA

**SIZES:** 100x100mm + 50x150mm

**APPLICATION:** WALL + FLOOR

FINISH: MATT + 3D MATT

**EDGE FINISH:** NON-RECTIFIED

**PEI:** 3

**VARIATION:** V1

**SLIP RATING:** P2



#### CONFETTO AZZURRO







50x150mm MATT **2262** 



#### CONFETTO BIANCO







50x150mm MATT **2263** 



#### CONFETTO BONE







50x150mm MATT **2264** 



# CONFETTO CORDA







50x150mm MATT **2265** 



### CONFETTO GRIGIO







50x150mm MATT **2266** 



# CONFETTO KAKI







50x150mm MATT **2267** 



#### CONFETTO MATTONE







50x150mm 3D MATT **2273** 

100x100mm MATT **1834** 

50x150mm MATT **2268** 



### CONFETTO NERO







50x150mm MATT **2269** 



### CONFETTO ROSA



100x100mm MATT **1836** 



50x150mm MATT **2270** 



### CONFETTO SALVIA







50x150mm MATT **2271** 

"Tiles for all lifestyles"