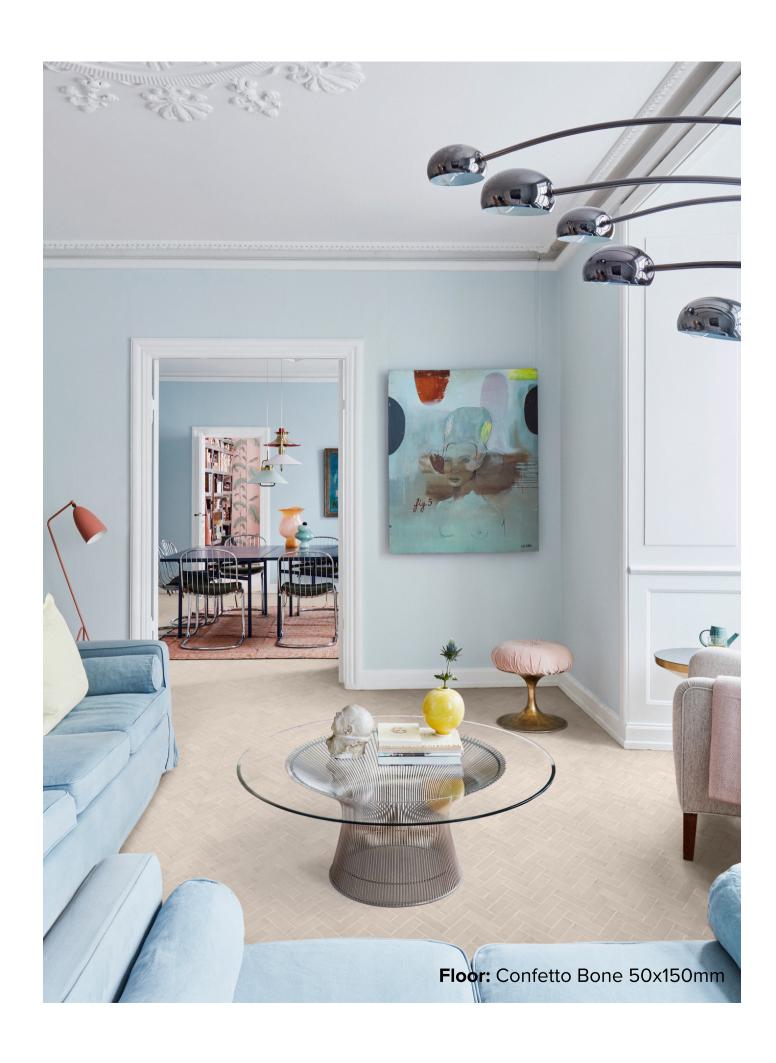

#### CONFETTO BONE

50x150mm MATT **2264** 

#### CONFETTO COLLECTION

Confetto is a new small-size porcelain stoneware collection that rediscovers the charm of authentic ceramics. with a hand-made touch, the result of a new hi-tech industrial craftsmanship. The surface is semi-matt, 'sugared', soft to the touch and is produced in a wide colour palette and two modular 50x150mm and 100x100mm sizes.