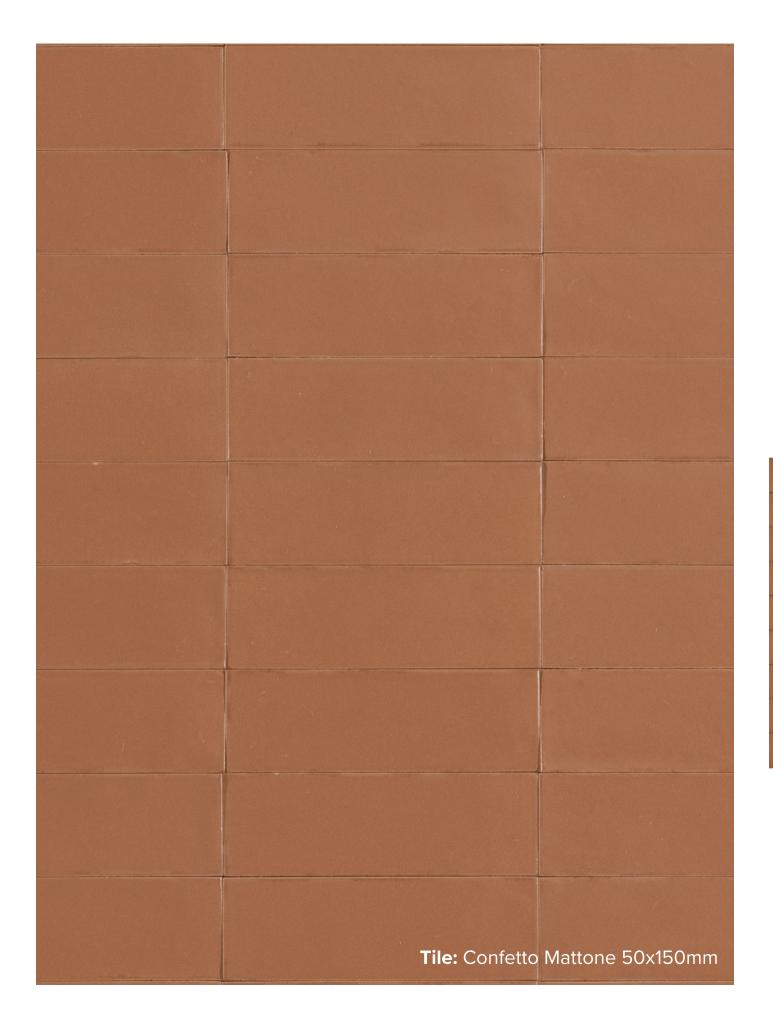

#### CONFETTO MATTONE

50x150mm 3D MATT **2273** 

100x100mm MATT **1834** 

50x150mm MATT **2268** 