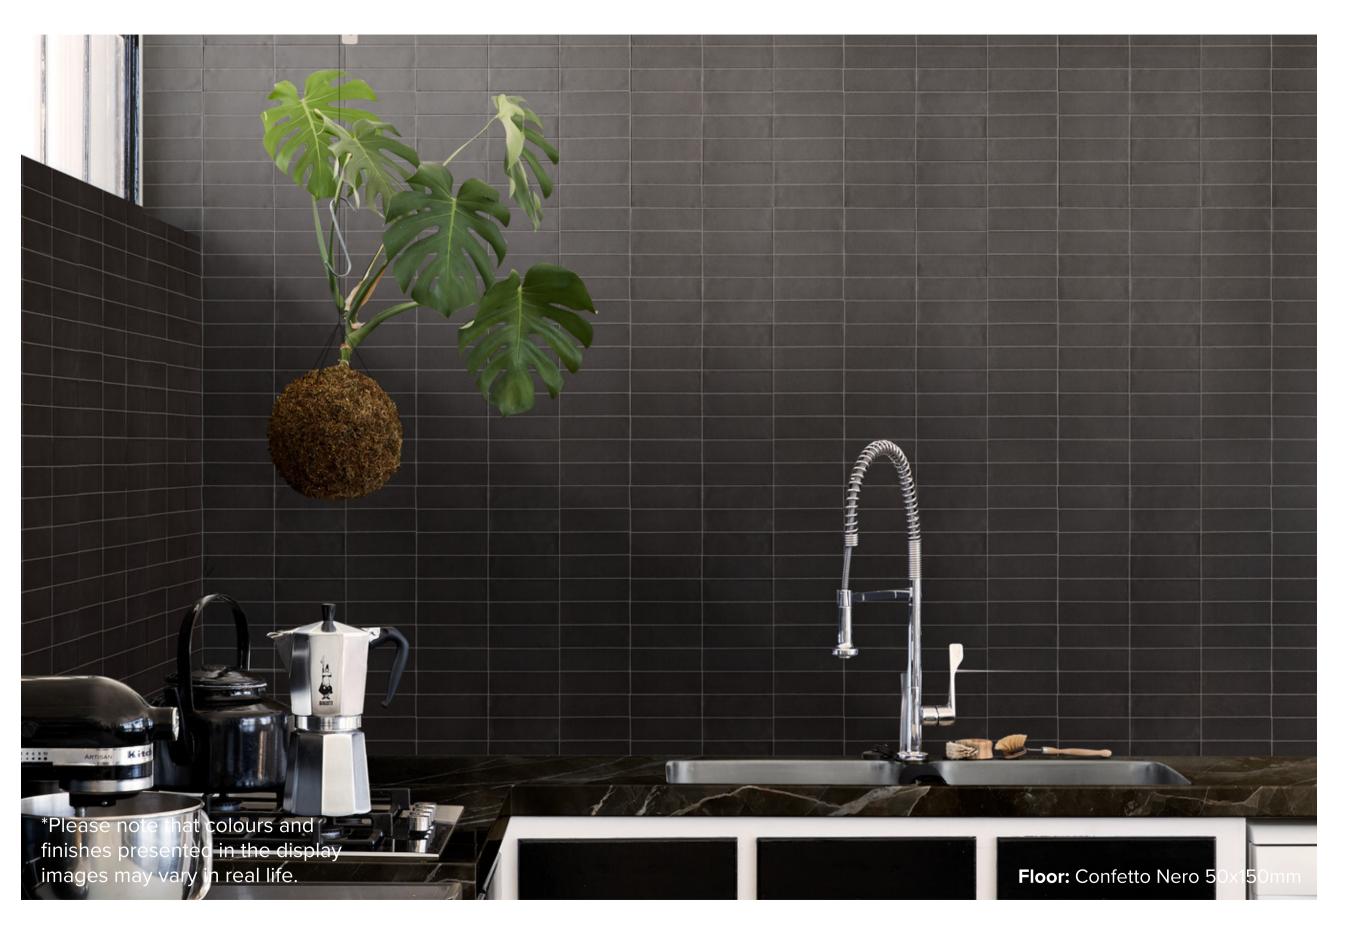

100x100mm + 50x150mm

**APPLICATION:** WALL + FLOOR

FINISH: MATT + 3D MATT

**EDGE FINISH:** NON-RECTIFIED

**PEI:** 3

**VARIATION:** V1

**SLIP RATING:** P2



#### CONFETTO AZZURRO







50x150mm MATT **2262** 



#### CONFETTO BIANCO







50x150mm MATT **2263** 



#### CONFETTO BONE







50x150mm MATT **2264** 



# CONFETTO CORDA







50x150mm MATT **2265** 



### CONFETTO GRIGIO







50x150mm MATT **2266** 



# CONFETTO KAKI







50x150mm MATT **2267** 



#### CONFETTO MATTONE







50x150mm 3D MATT **2273** 

100x100mm MATT **1834** 

50x150mm MATT **2268** 



### CONFETTO NERO







50x150mm MATT **2269** 



### CONFETTO ROSA



100x100mm MATT **1836** 



50x150mm MATT **2270** 



### CONFETTO SALVIA







50x150mm MATT **2271** 

"Tiles for all lifestyles"