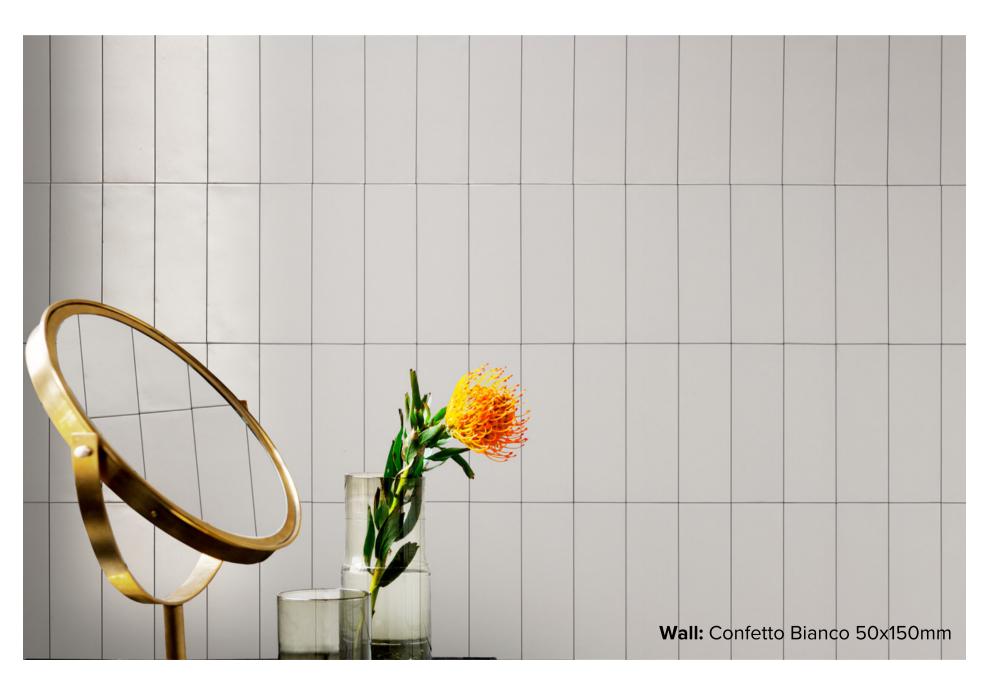

#### CONFETTO COLLECTION

Confetto is a new small-size porcelain stoneware collection that rediscovers the charm of authentic ceramics. with a hand-made touch, the result of a new hi-tech industrial craftsmanship. The surface is semi-matt, 'sugared', soft to the touch and is produced in a wide colour palette and two modular 50x150mm and 100x100mm sizes.



### **CONFETTO**COLLECTION



**PRODUCT TYPE:** GLAZED PORCELAIN

**COLOURS:** AZZURRO + BIANCO + BONE + CORDA + GRIGIO + KAKI + MATTONE + NERO + ROSA + SALVIA

**SIZES:** 100x100mm + 50x150mm

**APPLICATION:** WALL + FLOOR

FINISH: MATT + 3D MATT

**EDGE FINISH:** NON-RECTIFIED

**PEI:** 3

**VARIATION:** V1

**SLIP RATING:** P2



#### CONFETTO AZZURRO







50x150mm MATT **2262** 



#### CONFETTO BIANCO







50x150mm MATT **2263** 



#### CONFETTO BONE







50x150mm MATT **2264** 



# CONFETTO CORDA







50x150mm MATT **2265** 



### CONFETTO GRIGIO







50x150mm MATT **2266** 



# CONFETTO KAKI







50x150mm MATT **2267** 



#### CONFETTO MATTONE







50x150mm 3D MATT **2273** 

100x100mm MATT **1834** 

50x150mm MATT **2268** 



### CONFETTO NERO







50x150mm MATT **2269** 



### CONFETTO