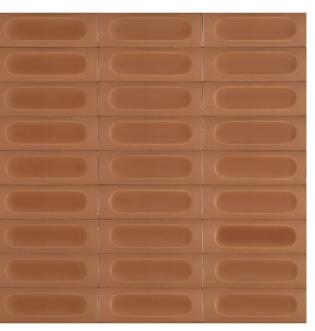

#### CONFETTO MATTONE

50x150mm 3D MATT **2273** 

100x100mm MATT **1834** 

50x150mm MATT **2268** 