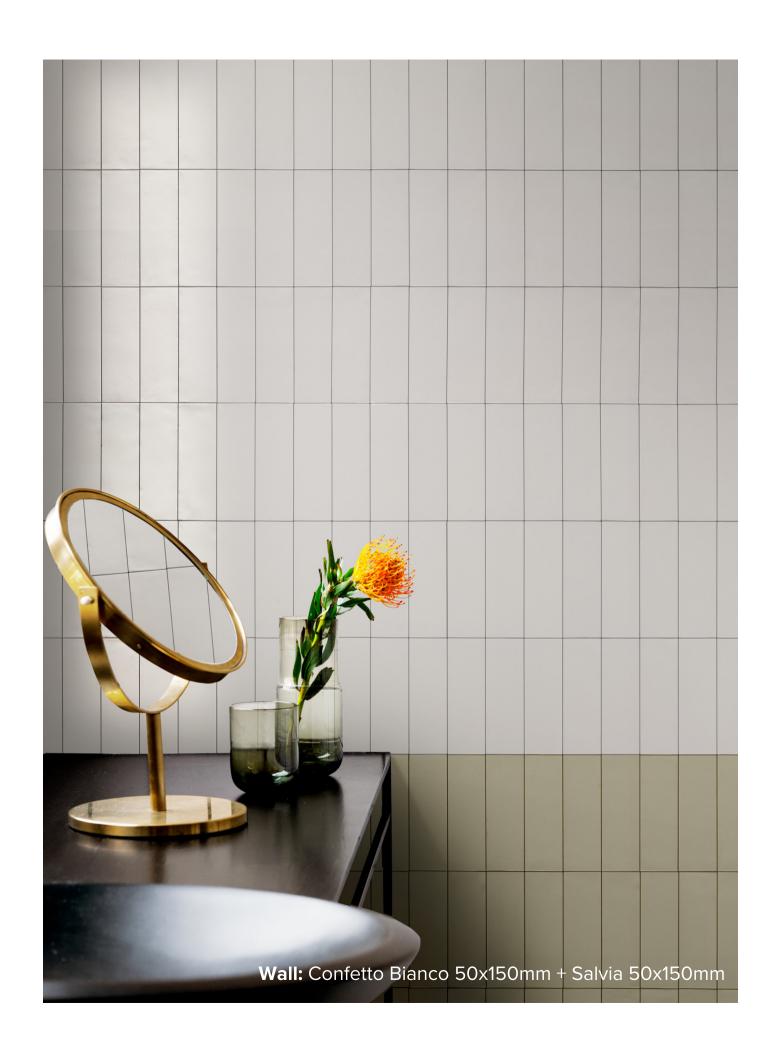

### **CONFETTO**COLLECTION

**PRODUCT TYPE:** GLAZED PORCELAIN

**COLOURS:** AZZURRO + BIANCO + BONE + CORDA + GRIGIO + KAKI + MATTONE + NERO + ROSA + SALVIA

**SIZES:** 100x100mm + 50x150mm

**APPLICATION:** WALL + FLOOR