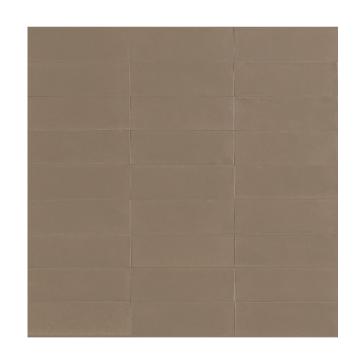

ction that rediscovers the charm of authentic ceramics. with a hand-made touch, the result of a new hi-tech industrial craftsmanship. The surface is semi-matt, 'sugared', soft to the touch and is produced in a wide colour palette and two modular 50x150mm and 100x100mm sizes.



### **CONFETTO**COLLECTION



**PRODUCT TYPE:** GLAZED PORCELAIN

**COLOURS:** AZZURRO + BIANCO + BONE + CORDA + GRIGIO + KAKI + MATTONE + NERO + ROSA + SALVIA

**SIZES:** 100x100mm + 50x150mm

**APPLICATION:** WALL + FLOOR

FINISH: MATT + 3D MATT

**EDGE FINISH:** NON-RECTIFIED

**PEI:** 3

**VARIATION:** V1

**SLIP RATING:** P2



#### CONFETTO AZZURRO







50x150mm MATT **2262** 



#### CONFETTO BIANCO







50x150mm MATT **2263** 



#### CONFETTO BONE







50x150mm MATT **2264** 



# CONFETTO CORDA







50x150mm MATT **2265** 



### CONFETTO GRIGIO







50x150mm MATT **2266** 



# CONFETTO KAKI







50x150mm MATT **2267** 



#### CONFETTO MATTONE







50x150mm 3D MATT **2273** 

100x100mm MATT **1834** 

50x150mm MATT **2268** 



### CONFETTO NERO







50x150mm MATT **2269** 



### CONFETTO ROSA



100x100mm MATT **1836** 



50x150mm MATT **2270** 



### CONFETTO SALVIA







50x150mm MATT **2271** 

"Tiles for all lifestyles"