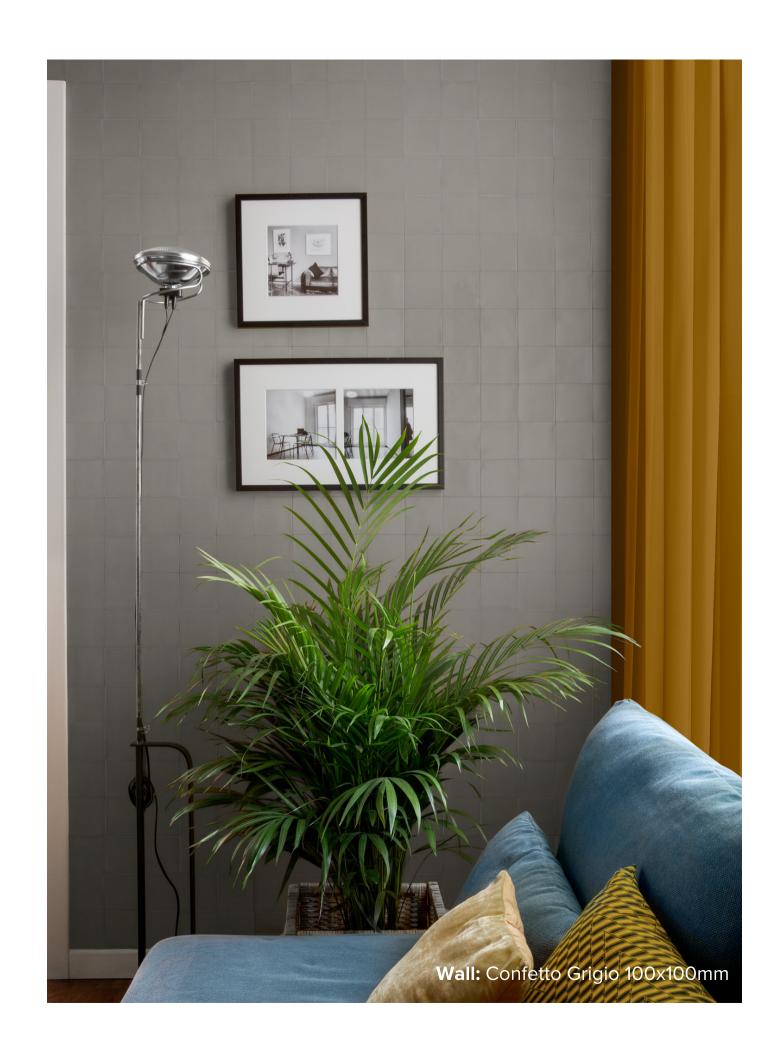

charm of authentic ceramics. with a hand-made touch, the result of a new hi-tech industrial craftsmanship. The surface is semi-matt, 'sugared', soft to the touch and is produced in a wide colour palette and two modular 50x150mm and 100x100mm sizes.



### **CONFETTO**COLLECTION



**PRODUCT TYPE:** GLAZED PORCELAIN

**COLOURS:** AZZURRO + BIANCO + BONE + CORDA + GRIGIO + KAKI + MATTONE + NERO + ROSA + SALVIA

**SIZES:** 100x100mm + 50x150mm

**APPLICATION:** WALL + FLOOR

FINISH: MATT + 3D MATT

**EDGE FINISH:** NON-RECTIFIED

**PEI:** 3

**VARIATION:** V1

**SLIP RATING:** P2



#### CONFETTO AZZURRO







50x150mm MATT **2262** 



#### CONFETTO BIANCO







50x150mm MATT **2263** 



#### CONFETTO BONE







50x150mm MATT **2264** 



# CONFETTO CORDA







50x150mm MATT **2265** 



### CONFETTO GRIGIO







50x150mm MATT **2266** 



# CONFETTO KAKI







50x150mm MATT **2267** 



#### CONFETTO MATTONE







50x150mm 3D MATT **2273** 

100x100mm MATT **1834** 

50x150mm MATT **2268** 



### CONFETTO NERO







50x150mm MATT **2269** 



### CONFETTO ROSA



100x100mm MATT **1836** 



50x150mm MATT **2270** 



### CONFETTO SALVIA







50x150mm MATT **2271** 

"Tiles for all lifestyles"