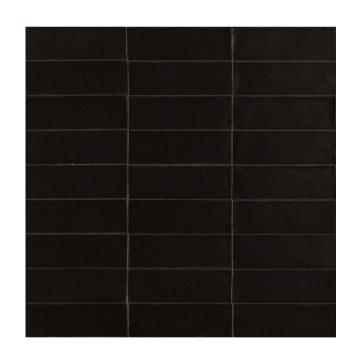

#### CONFETTO COLLECTION

Confetto is a new small-size porcelain stoneware collection that rediscovers the charm of authentic ceramics. with a hand-made touch, the result of a new hi-tech industrial craftsmanship. The surface is semi-matt, 'sugared', soft to the touch and is produced in a wide colour palette and two modular 50x150mm and 100x100mm sizes.

### **CONFETTO**COLLECTION

**PRODUCT TYPE:** GLAZED PORCELAIN

**COLOURS:** AZZURRO + BIANCO + BONE + CORDA + GRIGIO + KAKI + MATTONE + NERO + ROSA + SALVIA

**SIZES:** 100x100mm + 50x150mm

**APPLICATION:** WALL + FLOOR

### CONFETTO ROSA

100x100mm MATT **1836** 

50x150mm MATT **2270** 