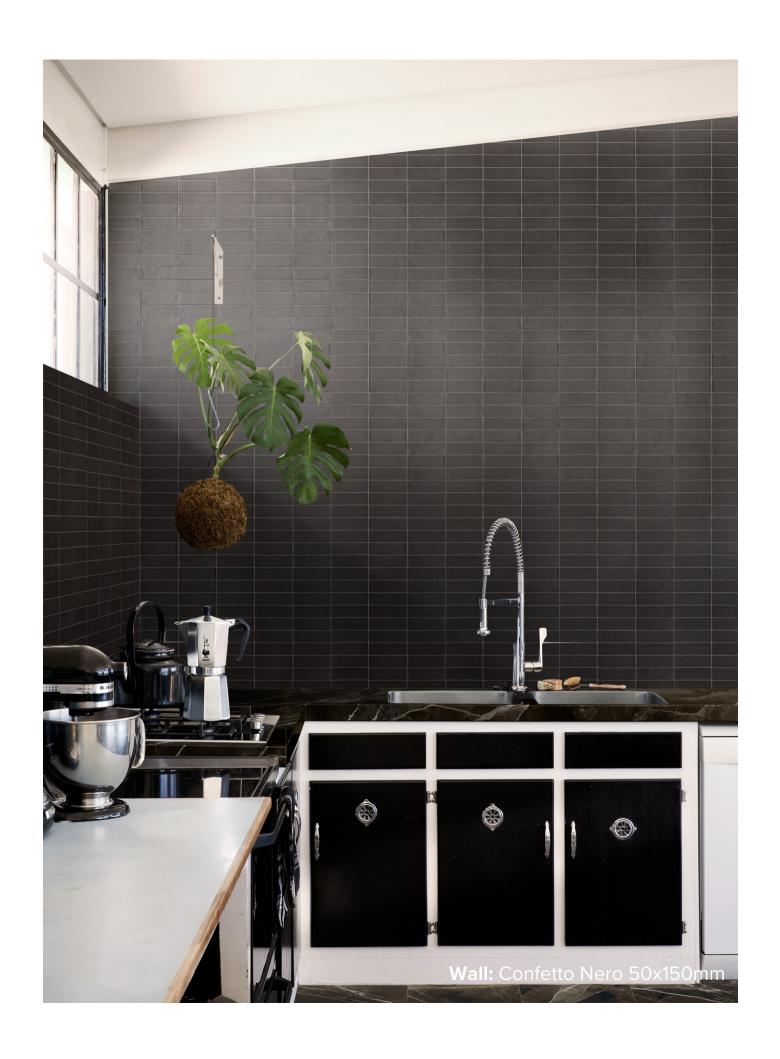

ular 50x150mm and 100x100mm sizes.



### **CONFETTO**COLLECTION



**PRODUCT TYPE:** GLAZED PORCELAIN

**COLOURS:** AZZURRO + BIANCO + BONE + CORDA + GRIGIO + KAKI + MATTONE + NERO + ROSA + SALVIA

**SIZES:** 100x100mm + 50x150mm

**APPLICATION:** WALL + FLOOR

FINISH: MATT + 3D MATT

**EDGE FINISH:** NON-RECTIFIED

**PEI:** 3

**VARIATION:** V1

**SLIP RATING:** P2



#### CONFETTO AZZURRO







50x150mm MATT **2262** 



#### CONFETTO BIANCO







50x150mm MATT **2263** 



#### CONFETTO BONE







50x150mm MATT **2264** 



# CONFETTO CORDA







50x150mm MATT **2265** 



### CONFETTO GRIGIO







50x150mm MATT **2266** 



# CONFETTO KAKI







50x150mm MATT **2267** 



#### CONFETTO MATTONE







50x150mm 3D MATT **2273** 

100x100mm MATT **1834** 

50x150mm MATT **2268** 



### CONFETTO NERO







50x150mm MATT **2269** 



### CONFETTO ROSA



100x100mm MATT **1836** 



50x150mm MATT **2270** 



### CONFETTO SALVIA







50x150mm MATT **2271** 

"Tiles for all lifestyles"