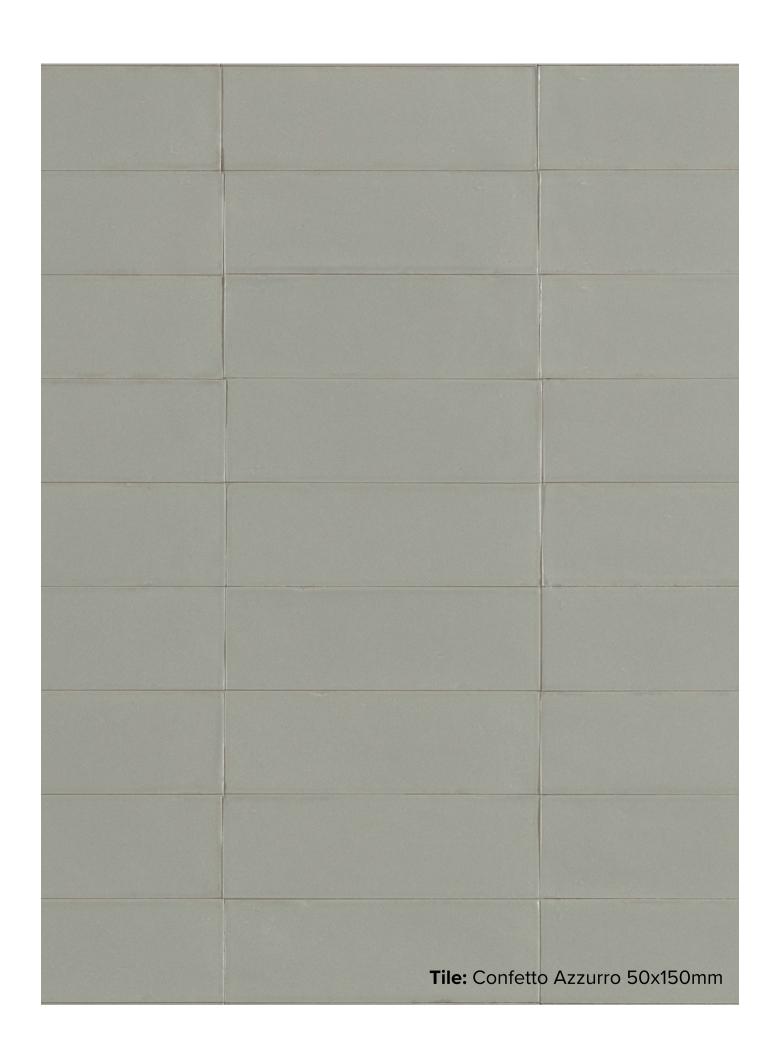

#### CONFETTO COLLECTION

Confetto is a new small-size porcelain stoneware collection that rediscovers the charm of authentic ceramics. with a hand-made touch, the result of a new hi-tech industrial craftsmanship. The surface is semi-matt, 'sugared', soft to the touch and is produced in a wide colour palette and two modular 50x150mm and 100x100mm sizes.



### **CONFETTO**COLLECTION



**PRODUCT TYPE:** GLAZED PORCELAIN

**COLOURS:** AZZURRO + BIANCO + BONE + CORDA + GRIGIO + KAKI + MATTONE + NERO + ROSA + SALVIA

**SIZES:** 100x100mm + 50x150mm

**APPLICATION:** WALL + FLOOR

FINISH: MATT + 3D MATT

**EDGE FINISH:** NON-RECTIFIED

**PEI:** 3

**VARIATION:** V1

**SLIP RATING:** P2



#### CONFETTO AZZURRO







50x150mm MATT **2262** 



#### CONFETTO BIANCO







50x150mm MATT **2263** 



#### CONFETTO BONE







50x150mm MATT **2264** 



# CONFETTO CORDA







50x150mm MATT **2265** 



### CONFETTO GRIGIO







50x150mm MATT **2266** 



# CONFETTO KAKI







50x150mm MATT **2267** 



#### CONFETTO MATTONE







50x150mm 3D MATT **2273** 

100x100mm MATT **1834** 

50x150mm MATT **2268** 



### CONFETTO NERO







50x150mm MATT **2269** 



### CONFETTO ROSA



100x100mm MATT **1836** 



50x150mm MATT **2270** 



### CONFETTO SALVIA







50x150mm MATT **2271** 

"Tiles for all lifestyles"