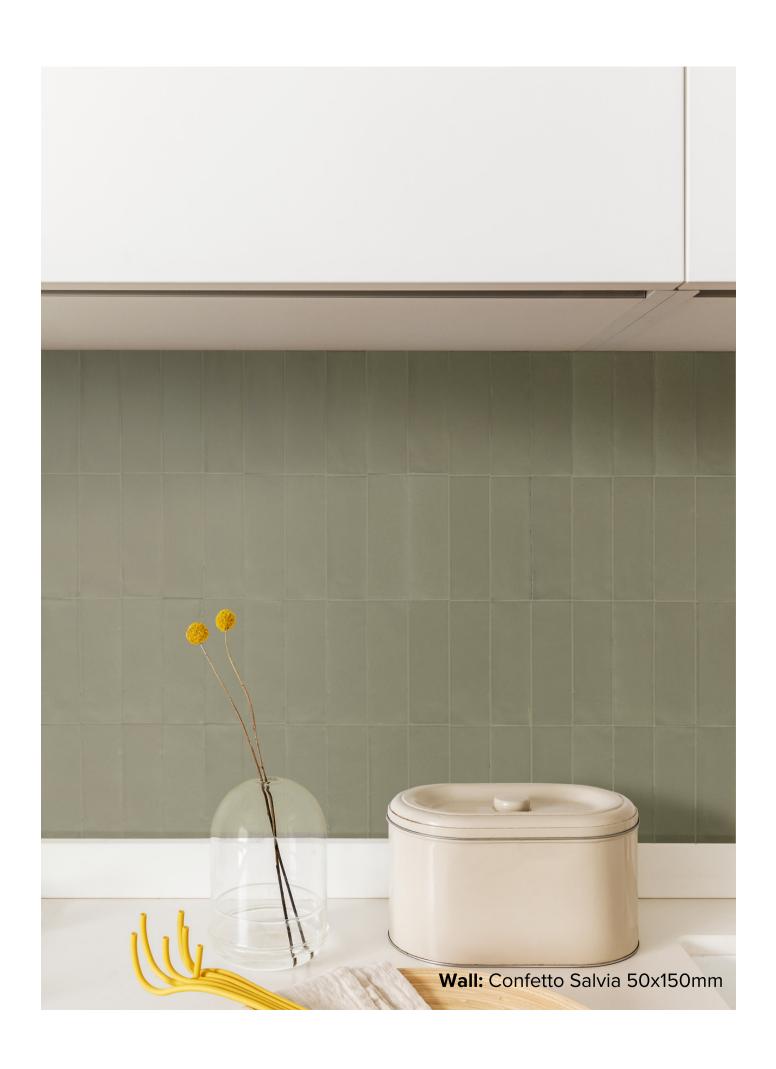

IANCO + BONE + CORDA + GRIGIO + KAKI + MATTONE + NERO + ROSA + SALVIA

**SIZES:** 100x100mm + 50x150mm

**APPLICATION:** WALL + FLOOR

FINISH: MATT + 3D MATT

**EDGE FINISH:** NON-RECTIFIED

**PEI:** 3

**VARIATION:** V1

**SLIP RATING:** P2



#### CONFETTO AZZURRO







50x150mm MATT **2262** 



#### CONFETTO BIANCO







50x150mm MATT **2263** 



#### CONFETTO BONE







50x150mm MATT **2264** 



# CONFETTO CORDA







50x150mm MATT **2265** 



### CONFETTO GRIGIO







50x150mm MATT **2266** 



# CONFETTO KAKI







50x150mm MATT **2267** 



#### CONFETTO MATTONE







50x150mm 3D MATT **2273** 

100x100mm MATT **1834** 

50x150mm MATT **2268** 



### CONFETTO NERO







50x150mm MATT **2269** 



### CONFETTO ROSA



100x100mm MATT **1836** 



50x150mm MATT **2270** 



### CONFETTO SALVIA







50x150mm MATT **2271** 

"Tiles for all lifestyles"