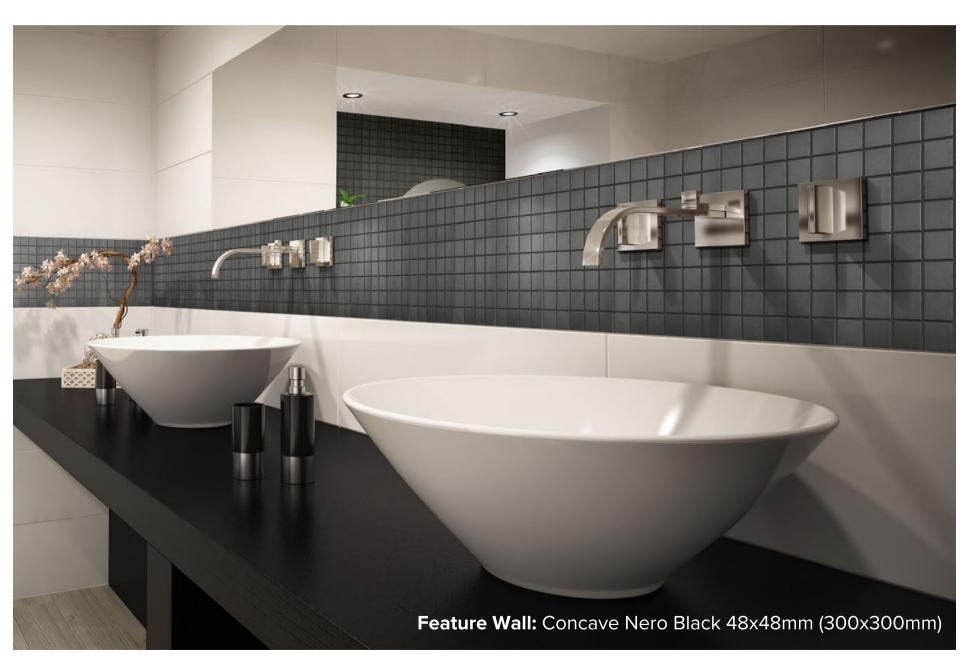

## CONCAVE COLLECTION

Beautifully crafted, is our Concave collection, the cube shaped tile has a "cushion like" effect creating a soft, seductive finish. The individual tile pieces are interwoven on a 48x48mm (300x300mm P/SHT), design to tiled on flat or curved surfaces.

## **CONCAVE**COLLECTION

**PRODUCT TYPE: GLAZED PORCELAIN** 

**COLOURS:** NERO BLACK

**SIZES:** 48x48mm (300x300mm P/SHT)

**APPLICATION:** WALL

FINISH: MATT

**EDGE FINISH:** NON-RECTIFIED

**PEI:** 0

## CONCAVE NERO BLACK

48x48mm (300x300mm) NON-RECTIFIED **8254**  "Tiles for all lifestyles"