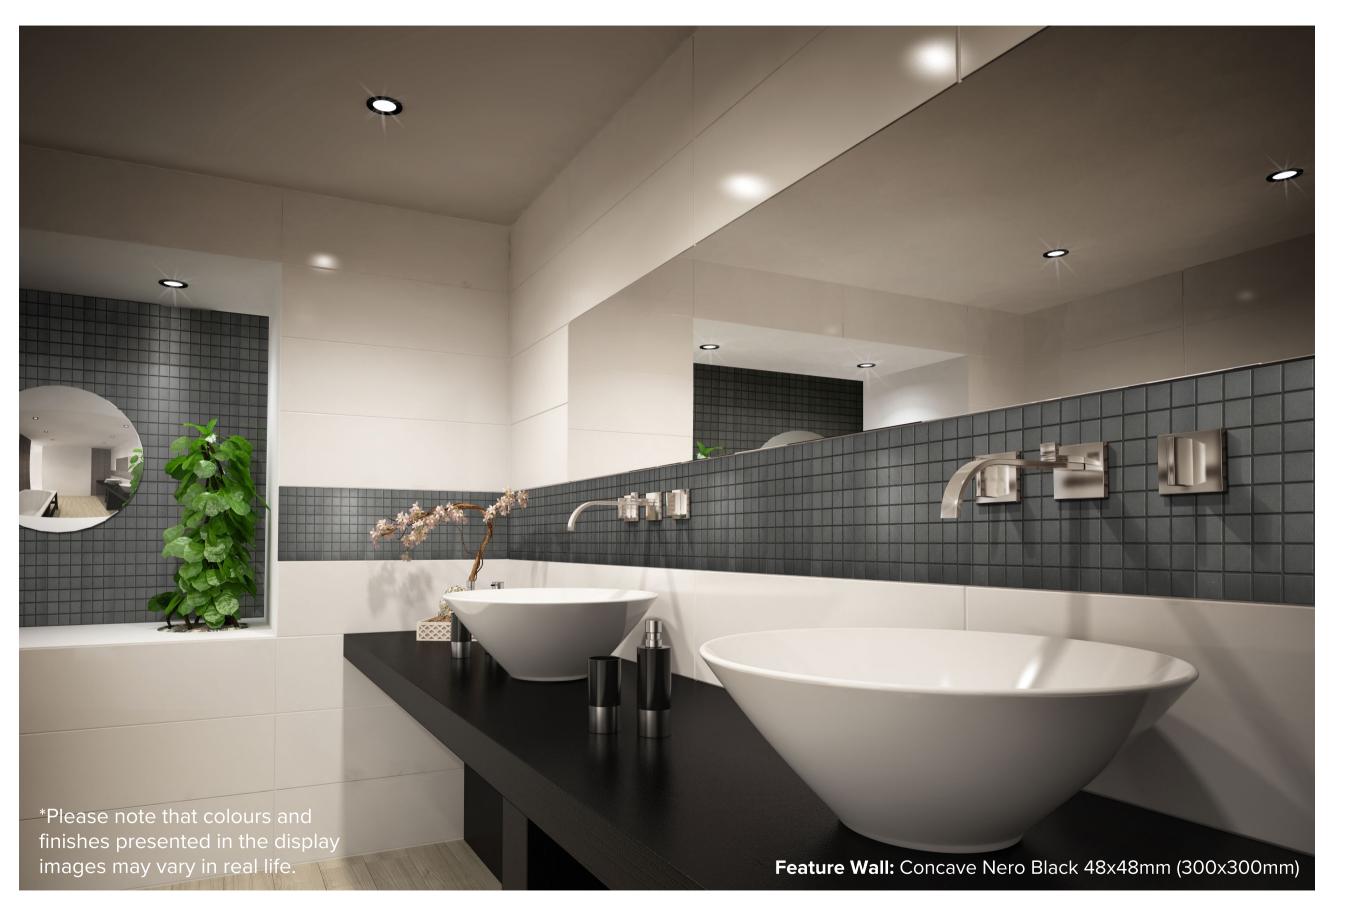

## CONCAVE COLLECTION

Beautifully crafted, is our Concave collection, the cube shaped tile has a "cushion like" effect creating a soft, seductive finish. The individual tile pieces are interwoven on a 48x48mm (300x300mm P/SHT), design to tiled on flat or curved surfaces.

## **CONCAVE**COLLECTION

**PRODUCT TYPE: GLAZED PORCELAIN** 

**COLOURS:** NERO BLACK

**SIZES:** 48x48mm (300x300mm P/SHT)

**APPLICATION:** WALL

FINISH: MATT

**EDGE FINISH:** NON-RECTIFIED

**PEI:** 0

**VARIATION:** V2

**SLIP RATING: N/A** 

## CONCAVE NERO BLACK

48x48mm (300x300mm) NON-RECTIFIED **8254**  "Tiles for all lifestyles"