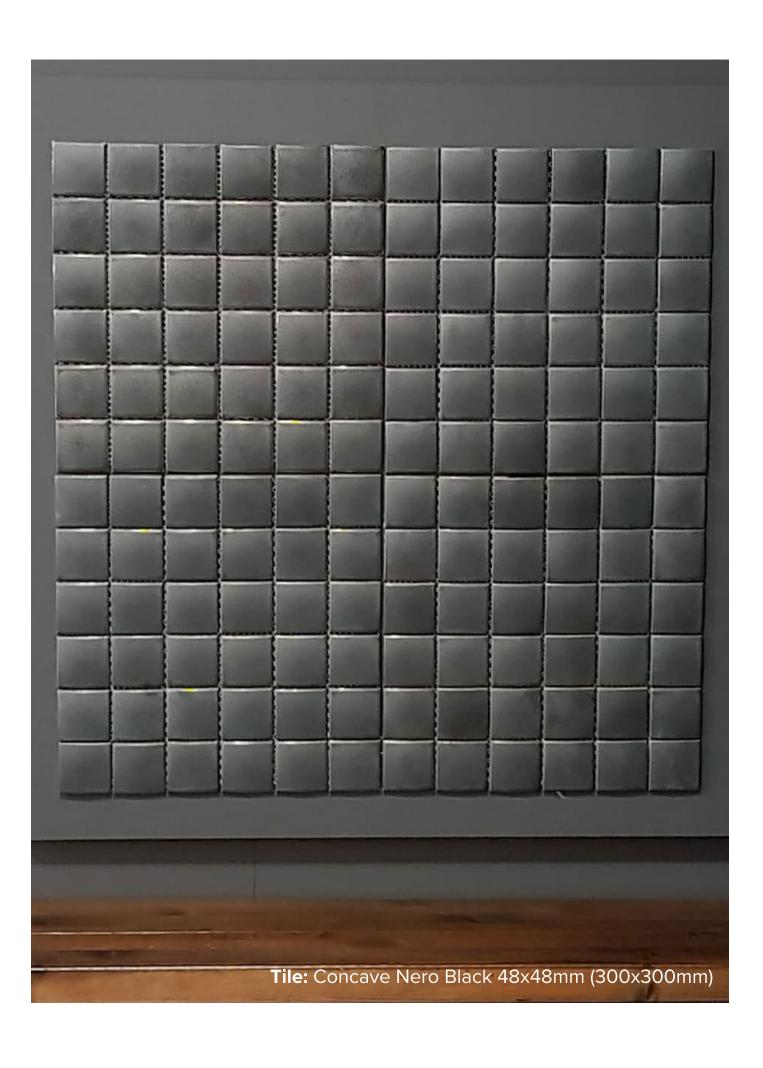

## CONCAVE COLLECTION

Beautifully crafted, is our Concave collection, the cube shaped tile has a "cushion like" effect creating a soft, seductive finish. The individual tile pieces are interwoven on a 48x48mm (300x300mm P/SHT), design to tiled on flat or curved surfaces.

## **CONCAVE**COLLECTION

**PRODUCT TYPE: GLAZED PORCELAIN** 

**COLOURS:** NERO BLACK

**SIZES:** 48x48mm (300x300mm P/SHT)

**APPLICATION:** WALL

FINISH: MATT

**EDGE FINISH:** NON-RECTIFIED

**PEI:** 0

## CONCAVE NERO BLACK

48x48mm (300x300mm) NON-RECTIFIED **8254**  "Tiles for all lifestyles"