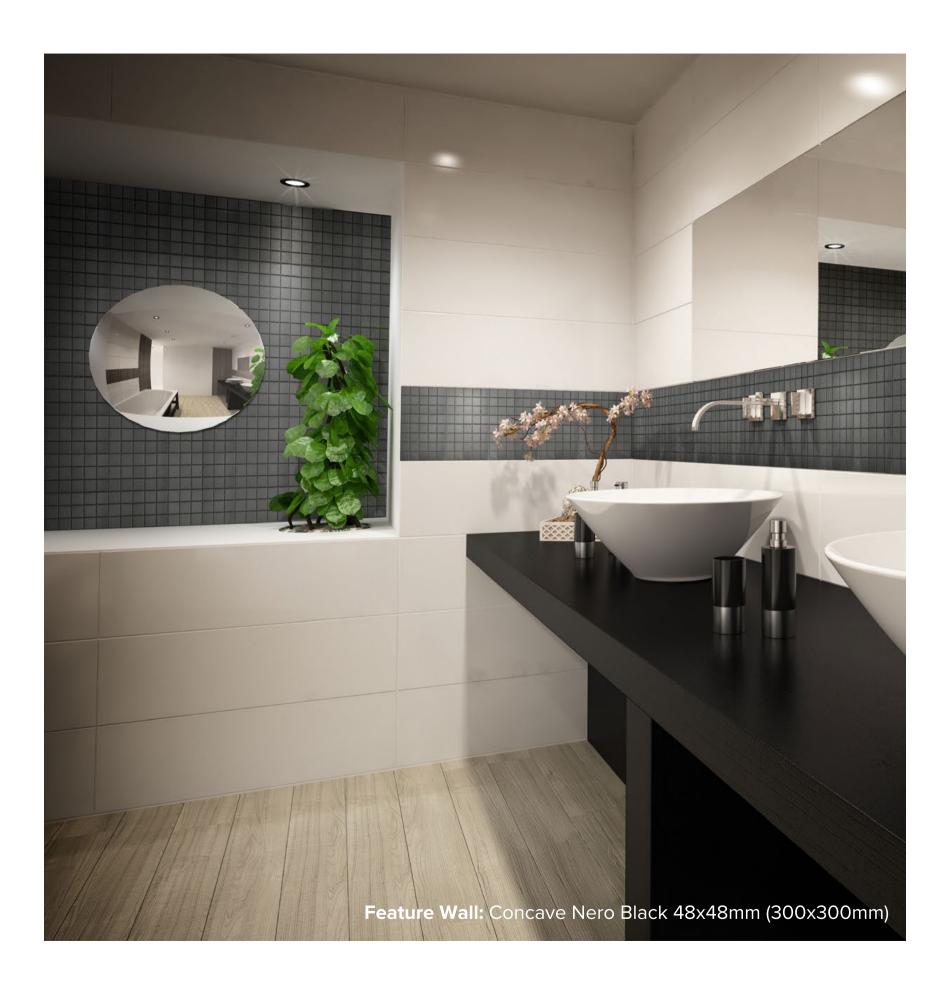

## CONCAVE COLLECTION

Beautifully crafted, is our Concave collection, the cube shaped tile has a "cushion like" effect creating a soft, seductive finish. The individual tile pieces are interwoven on a 48x48mm (300x300mm P/SHT), design to tiled on flat or curved surfaces.

## **CONCAVE**COLLECTION

**PRODUCT TYPE: GLAZED PORCELAIN** 

**COLOURS:** NERO BLACK

**SIZES:** 48x48mm (300x300mm P/SHT)

**APPLICATION:** WALL

FINISH: MATT

**EDGE FINISH:** NON-RECTIFIED

**PEI:** 0

## CONCAVE NERO BLACK

48x48mm (300x300mm) NON-RECTIFIED **8254**  "Tiles for all lifestyles"