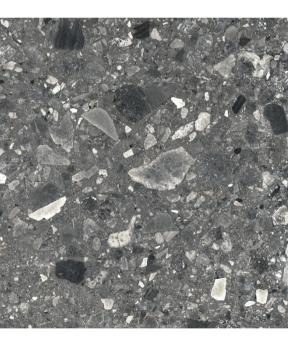

## **CEPPO 20MM PAVER** COLLECTION

The iconic texture inspired by Ceppo stone, with an attractively irregular pattern and endless shades of grey, gains a new version with a thicker grain and a striking material component. A micro effect for a highly appealing mood, offering some superb ideas to bring a sophisticated, personal touch to every setting.

### **italia**ceramics

## **CEPPO 20MM PAVER** COLLECTION



#### **PRODUCT TYPE:** GLAZED PORCELAIN

#### **COLOURS:** MEDIUM + DARK

**SIZES:** 600x600x20mm

**APPLICATION:** WALL + FLOOR

**EDGE FINISH:** RECTIFIED



# CEPPO 20MM PAVER MEDIUM



600x600x20mm MATT **1331** 



# CEPPO 20MM PAVER DARK



600x600x20mm MATT **1332** 

### "Tiles for all lifestyles"



**Showroom:** 55 Glynburn Road, Glynde | (08) 8336 2366 | italiaceramics.com.au