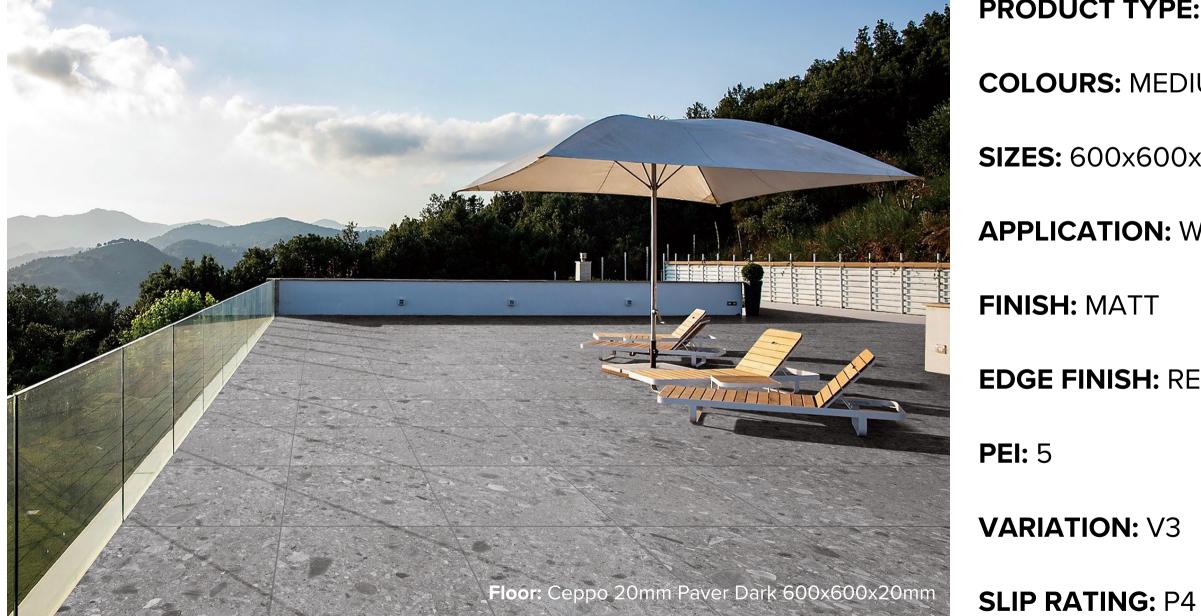

#### **PRODUCT TYPE:** GLAZED PORCELAIN

#### **COLOURS:** MEDIUM + DARK

**SIZES:** 600x600x20mm

**APPLICATION:** WALL + FLOOR

**EDGE FINISH:** RECTIFIED

# CEPPO 20MM PAVER DARK

600x600x20mm MATT **1332** 