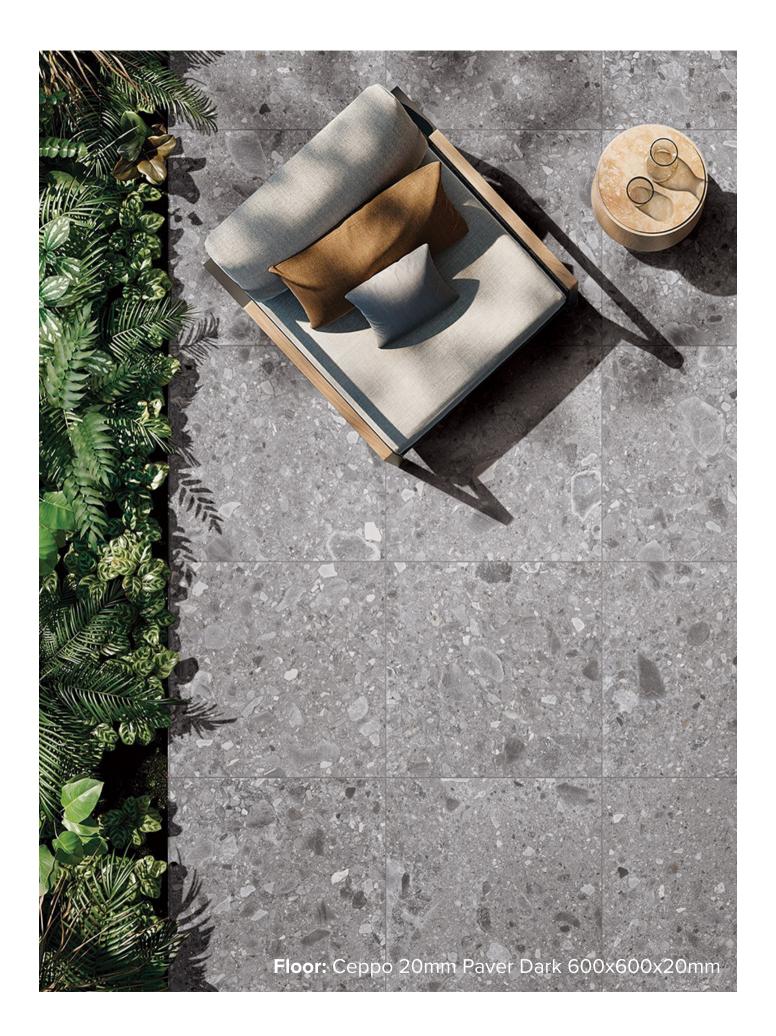

# CEPPO 20MM PAVER DARK

600x600x20mm MATT **1332** 

## **CEPPO 20MM PAVER** COLLECTION

The iconic texture inspired by Ceppo stone, with an attractively irregular pattern and endless shades of grey, gains a new version with a thicker grain and a striking material component. A micro effect for a highly appealing mood, offering some superb ideas to bring a sophisticated, personal touch to every setting.