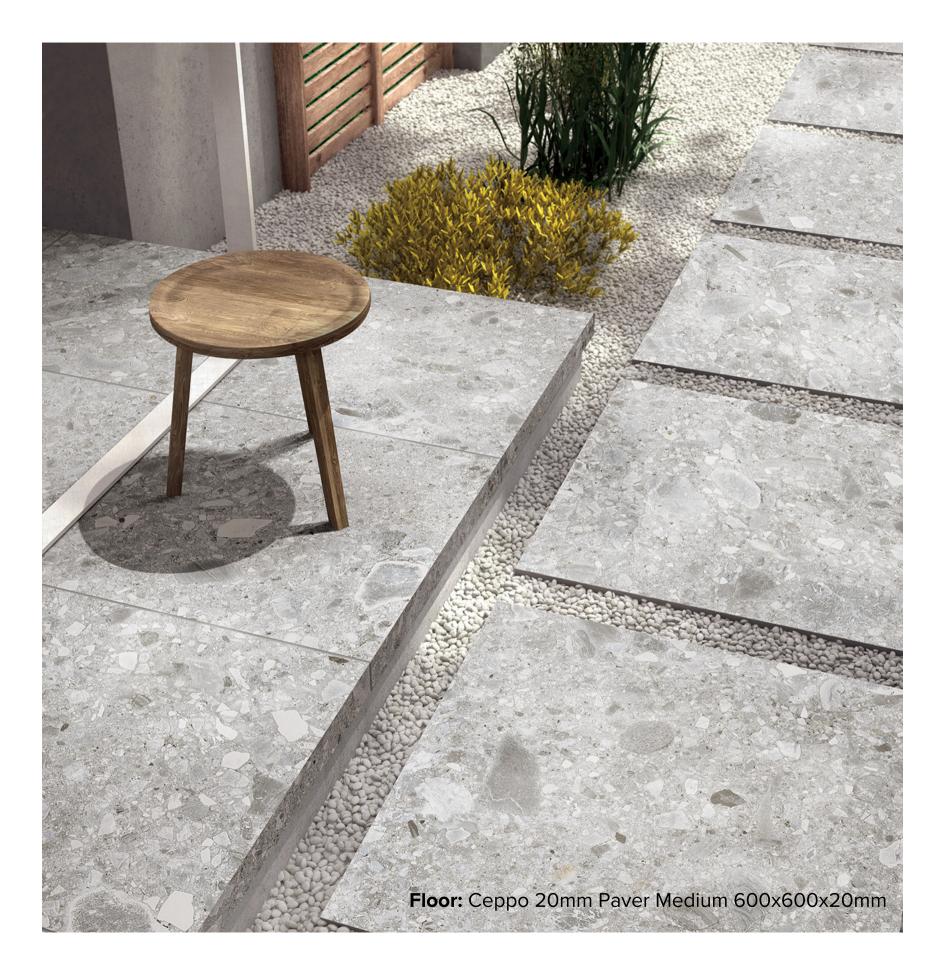

## **CEPPO 20MM PAVER** COLLECTION

The iconic texture inspired by Ceppo stone, with an attractively irregular pattern and endless shades of grey, gains a new version with a thicker grain and a striking material component. A micro effect for a highly appealing mood, offering some superb ideas to bring a sophisticated, personal touch to every setting.

# CEPPO 20MM PAVER MEDIUM

600x600x20mm MATT **1331** 