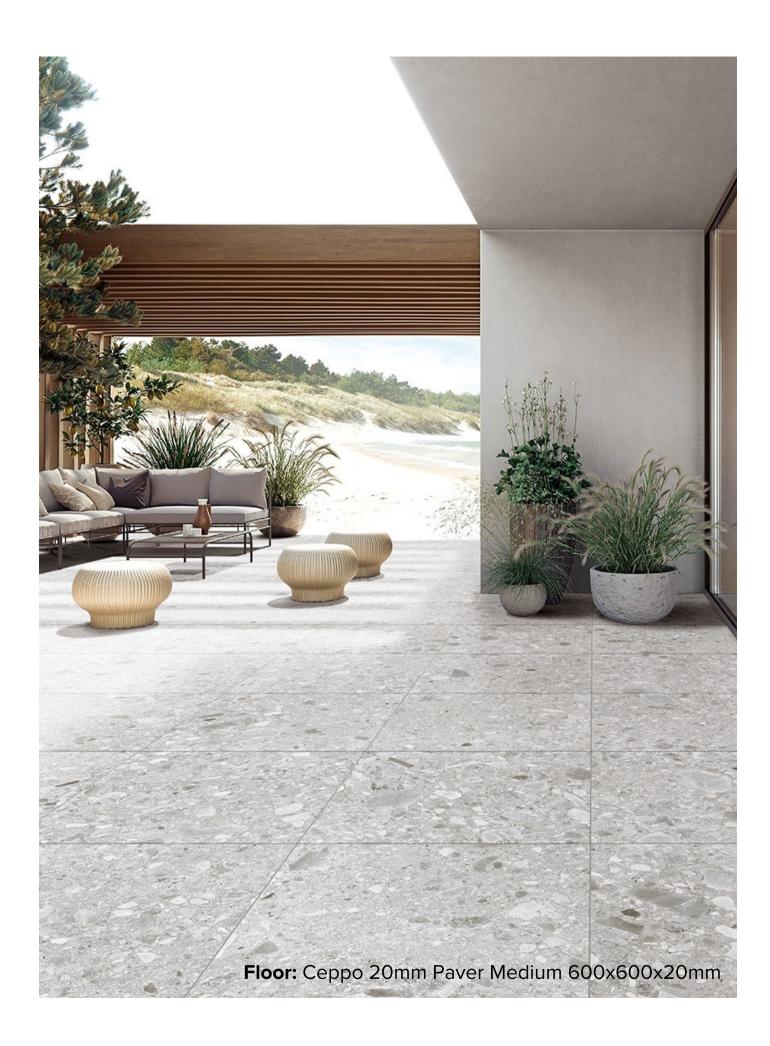

## **CEPPO 20MM PAVER** COLLECTION

The iconic texture inspired by Ceppo stone, with an attractively irregular pattern and endless shades of grey, gains a new version with a thicker grain and a striking material component. A micro effect for a highly appealing mood, offering some superb ideas to bring a sophisticated, personal touch to every setting.

# CEPPO 20MM PAVER MEDIUM

600x600x20mm MATT **1331** 