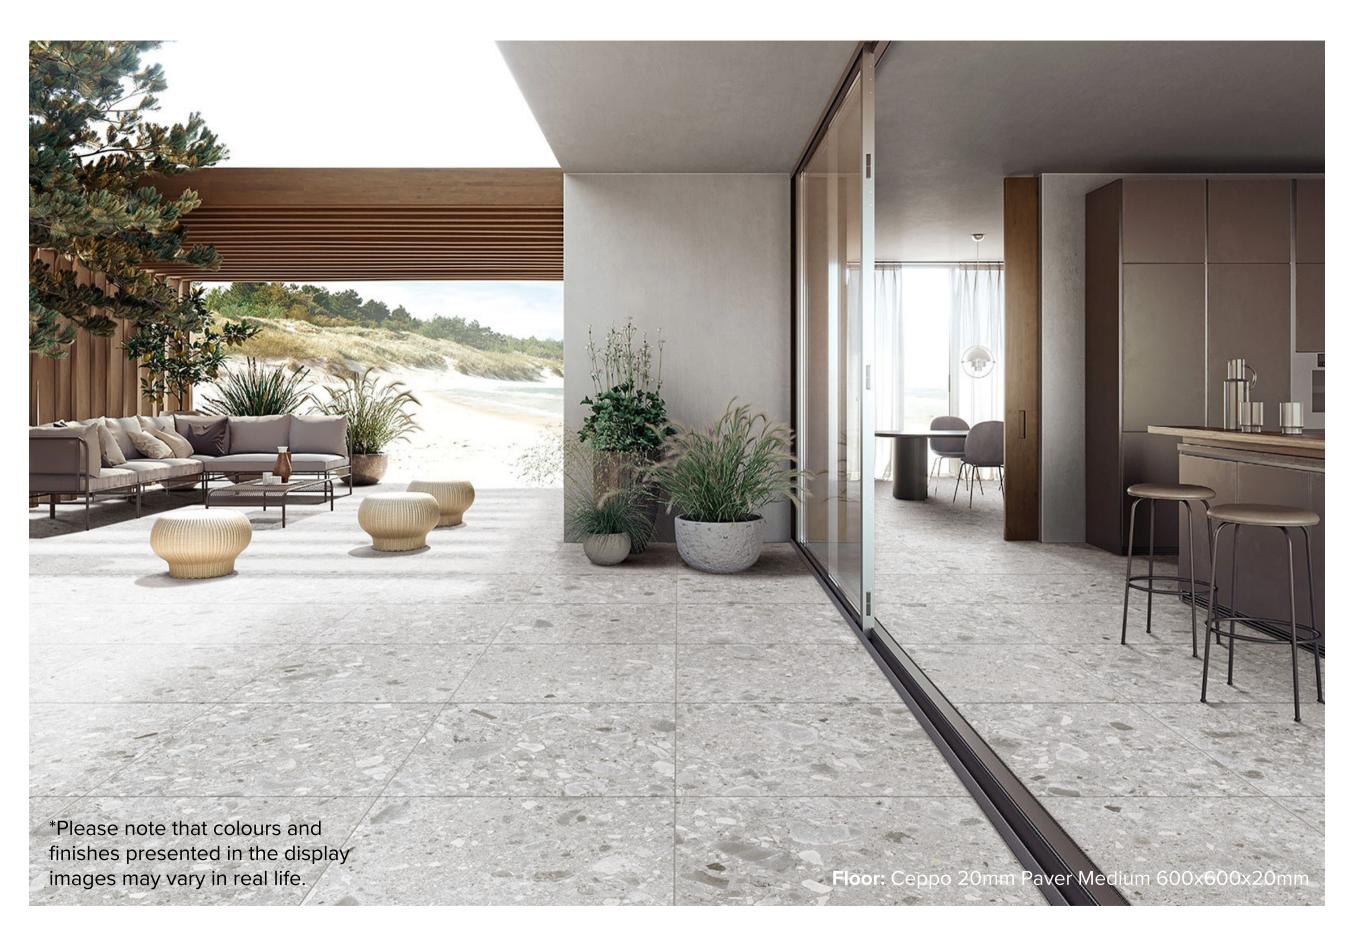

# CEPPO 20MM PAVER MEDIUM

600x600x20mm MATT **1331** 

## **CEPPO 20MM PAVER** COLLECTION

The iconic texture inspired by Ceppo stone, with an attractively irregular pattern and endless shades of grey, gains a new version with a thicker grain and a striking material component. A micro effect for a highly appealing mood, offering some superb ideas to bring a sophisticated, personal touch to every setting.