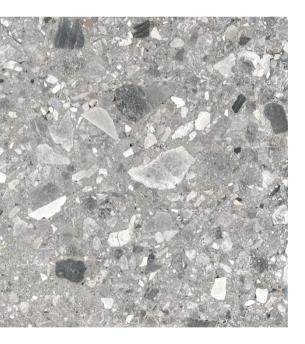

## **CEPPO 20MM PAVER** COLLECTION

The iconic texture inspired by Ceppo stone, with an attractively irregular pattern and endless shades of grey, gains a new version with a thicker grain and a striking material component. A micro effect for a highly appealing mood, offering some superb ideas to bring a sophisticated, personal touch to every setting.

### **italia**ceramics

## **CEPPO 20MM PAVER** COLLECTION



#### **PRODUCT TYPE:** GLAZED PORCELAIN

#### **COLOURS:** MEDIUM + DARK

**SIZES:** 600x600x20mm

**APPLICATION:** WALL + FLOOR

**EDGE FINISH:** RECTIFIED



# CEPPO 20MM PAVER MEDIUM



600x600x20mm MATT **1331** 



# CEPPO 20MM PAVER DARK



600x600x20mm MATT **1332** 

### "Tiles for all lifestyles"



**Showroom:** 55 Glynburn Road, Glynde | (08) 8336 2366 | italiaceramics.com.au