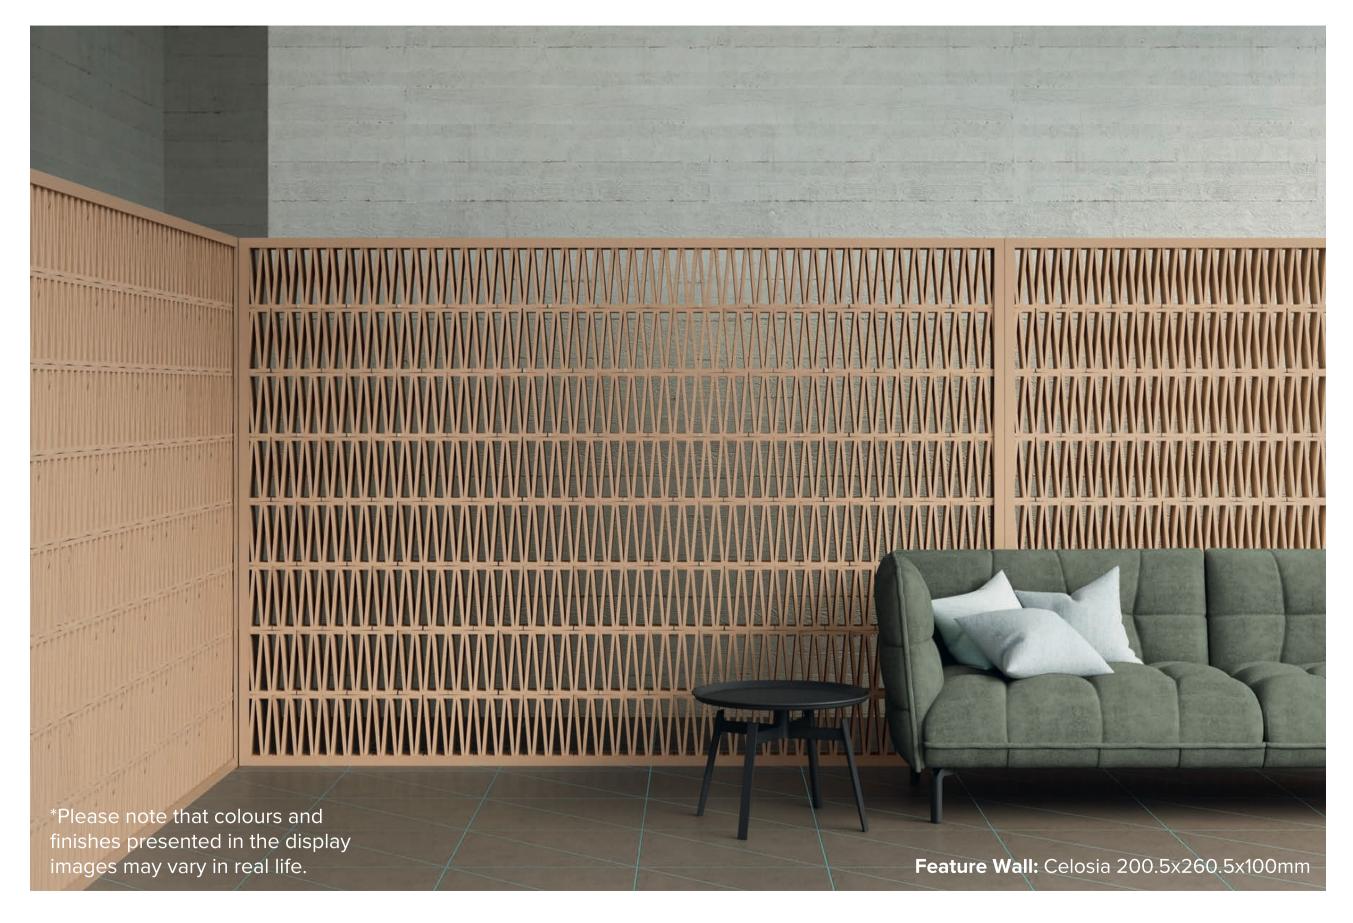

## **CELOSIA**COLLECTION

With this collection, the wish to exit from two-dimensional spaces typical of standard wall covering is translated into the experimentation of three-dimensional bricks, which gives shape to new design elements, whose high aesthetic-functional content enables limitless solutions for indoor and outdoor spaces. Roof tiles, bricks, hollow bricks and partition walls are undone, unstructured and re-interpreted in a new way, keeping a traditional touch. Celosia is available in the nominal size  $20.5 \times 26.5 \times 10 \text{ cm}$ .

## **CELOSIA**COLLECTION

**PRODUCT TYPE:** EXTRUDED TERRACOTTA CERAMIC

**COLOURS: BRICK** 

**SIZES:** 200.5x260.5x100mm

**APPLICATION: WALL** 

FINISH: MATT

**EDGE FINISH: NON-RECTIFIED** 

PEI: N/A

## CELOSIA BRICK

200.5x260.5x100mm NON-RECTIFIED **8596**  "Tiles for all lifestyles"