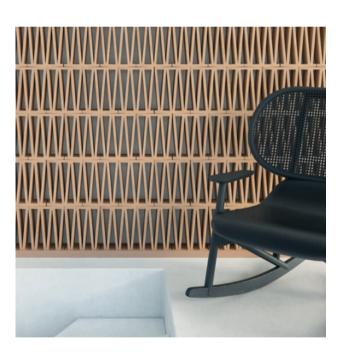

## **CELOSIA**COLLECTION

With this collection, the wish to exit from two-dimensional spaces typical of standard wall covering is translated into the experimentation of three-dimensional bricks, which gives shape to new design elements, whose high aesthetic-functional content enables limitless solutions for indoor and outdoor spaces. Roof tiles, bricks, hollow bricks and partition walls are undone, unstructured and re-interpreted in a new way, keeping a traditional touch. Celosia is available in the nominal size  $20.5 \times 26.5 \times 10 \text{ cm}$ .

## **CELOSIA**COLLECTION

**PRODUCT TYPE:** EXTRUDED TERRACOTTA CERAMIC

**COLOURS: BRICK** 

**SIZES:** 200.5x260.5x100mm

**APPLICATION: WALL** 

FINISH: MATT

**EDGE FINISH: NON-RECTIFIED** 

PEI: N/A

## CELOSIA BRICK

200.5x260.5x100mm NON-RECTIFIED **8596**  "Tiles for all lifestyles"