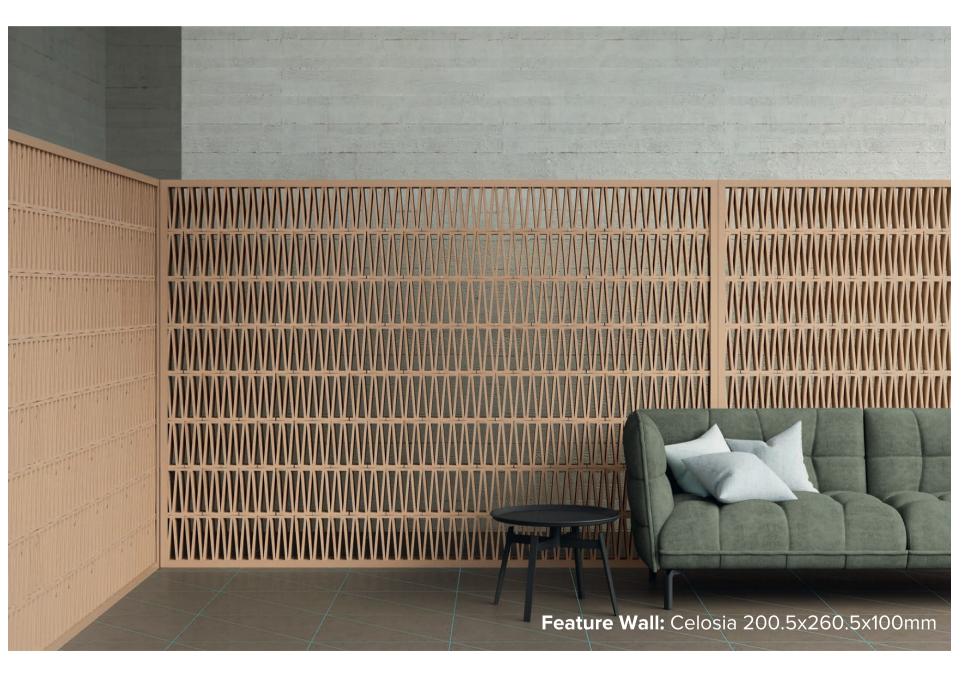

## **CELOSIA**COLLECTION

With this collection, the wish to exit from two-dimensional spaces typical of standard wall covering is translated into the experimentation of three-dimensional bricks, which gives shape to new design elements, whose high aesthetic-functional content enables limitless solutions for indoor and outdoor spaces. Roof tiles, bricks, hollow bricks and partition walls are undone, unstructured and re-interpreted in a new way, keeping a traditional touch. Celosia is available in the nominal size  $20.5 \times 26.5 \times 10 \text{ cm}$ .

## **CELOSIA**COLLECTION

**PRODUCT TYPE:** EXTRUDED TERRACOTTA CERAMIC

**COLOURS: BRICK** 

**SIZES:** 200.5x260.5x100mm

**APPLICATION: WALL** 

FINISH: MATT

**EDGE FINISH: NON-RECTIFIED** 

PEI: N/A

## CELOSIA BRICK

200.5x260.5x100mm NON-RECTIFIED **8596**  "Tiles for all lifestyles"