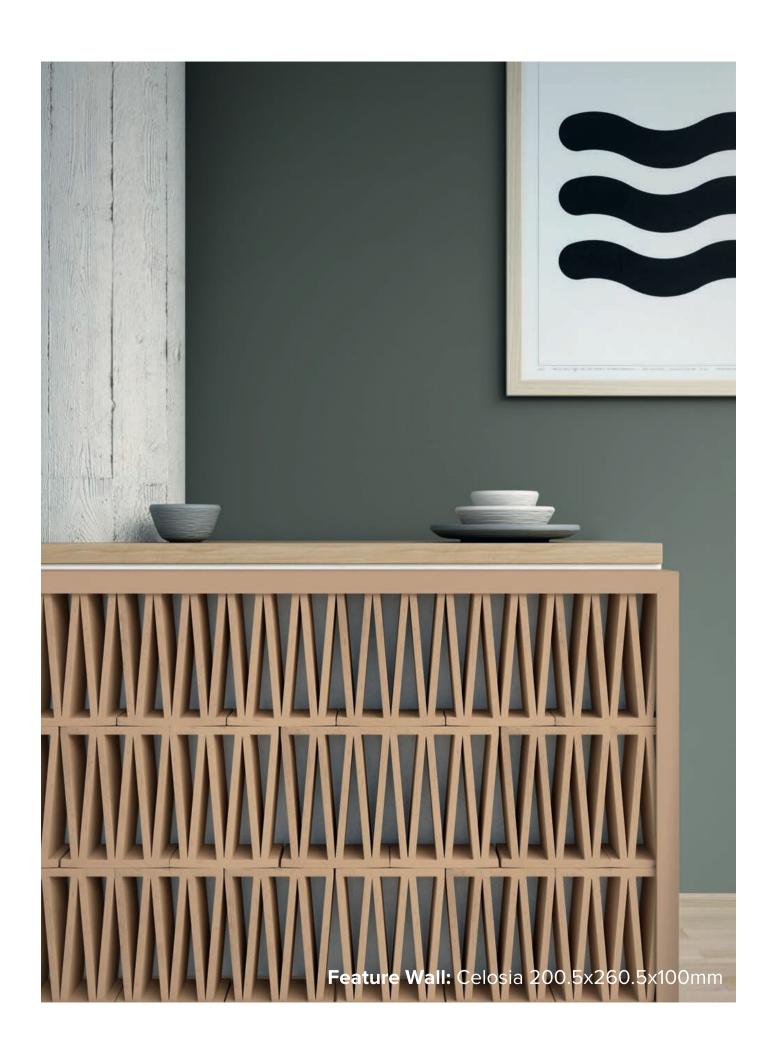

## **CELOSIA**COLLECTION

With this collection, the wish to exit from two-dimensional spaces typical of standard wall covering is translated into the experimentation of three-dimensional bricks, which gives shape to new design elements, whose high aesthetic-functional content enables limitless solutions for indoor and outdoor spaces. Roof tiles, bricks, hollow bricks and partition walls are undone, unstructured and re-interpreted in a new way, keeping a traditional touch. Celosia is available in the nominal size  $20.5 \times 26.5 \times 10 \text{ cm}$ .

## **CELOSIA**COLLECTION

**PRODUCT TYPE:** EXTRUDED TERRACOTTA CERAMIC

**COLOURS: BRICK** 

**SIZES:** 200.5x260.5x100mm

**APPLICATION: WALL** 

FINISH: MATT

**EDGE FINISH: NON-RECTIFIED** 

PEI: N/A

## CELOSIA BRICK

200.5x260.5x100mm NON-RECTIFIED **8596**  "Tiles for all lifestyles"