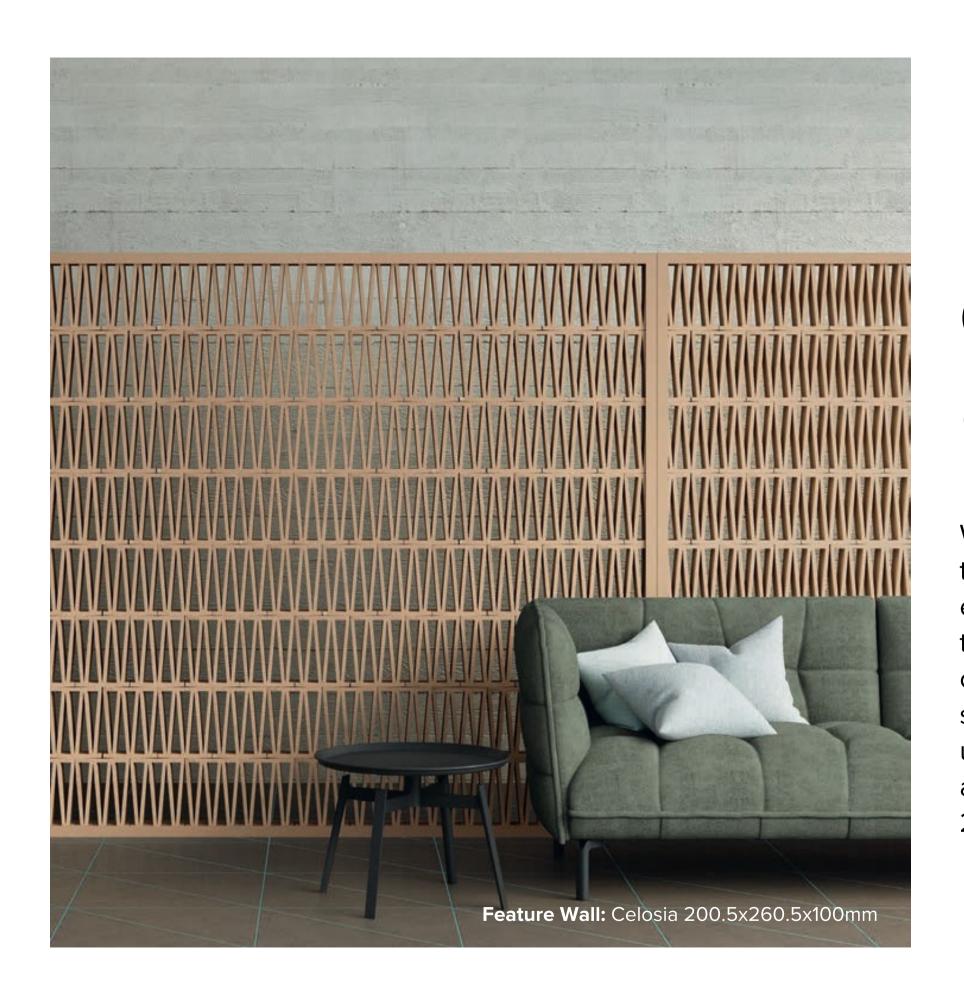

## **CELOSIA**COLLECTION

With this collection, the wish to exit from two-dimensional spaces typical of standard wall covering is translated into the experimentation of three-dimensional bricks, which gives shape to new design elements, whose high aesthetic-functional content enables limitless solutions for indoor and outdoor spaces. Roof tiles, bricks, hollow bricks and partition walls are undone, unstructured and re-interpreted in a new way, keeping a traditional touch. Celosia is available in the nominal size  $20.5 \times 26.5 \times 10 \text{ cm}$ .

## **CELOSIA**COLLECTION

**PRODUCT TYPE:** EXTRUDED TERRACOTTA CERAMIC

**COLOURS: BRICK** 

**SIZES:** 200.5x260.5x100mm

**APPLICATION: WALL** 

FINISH: MATT

**EDGE FINISH: NON-RECTIFIED** 

PEI: N/A

## CELOSIA BRICK

200.5x260.5x100mm NON-RECTIFIED **8596**  "Tiles for all lifestyles"