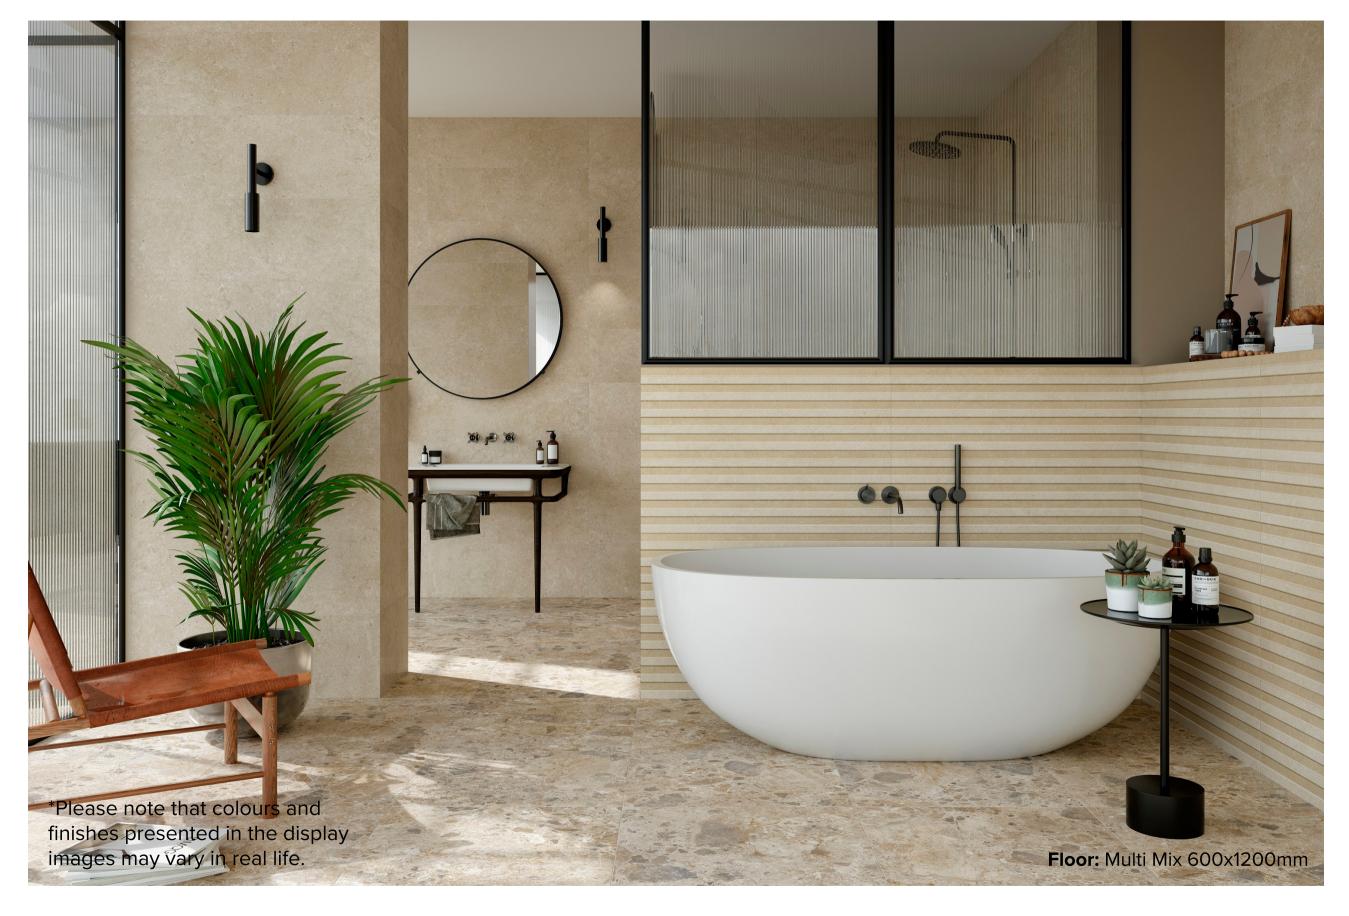

### CARÁCTER COLLECTION

Porcelain stoneware with a luminous consistency featuring an innovative stone look. Carácter is a collection which expresses discreet, versatile elegance with a natural and trendy style, including stunning colour options, with a mix of pebbles in different shapes, sizes and colours that characterize the surface.

### CARÁCTER COLLECTION

**PRODUCT TYPE: PORCELAIN** 

**COLOURS:** BLANCO + ARENA + MUTLI MIX

**SIZES:** 300x600mm + 600x1200mm

**APPLICATION:** WALL + FLOOR

FINISH: MATT

**EDGE FINISH: RECTIFIED** 

**PEI:** 5

## CARÁCTER MULTI MIX

600x1200mm RECTIFIED **1964** 

"Tiles for all lifestyles"