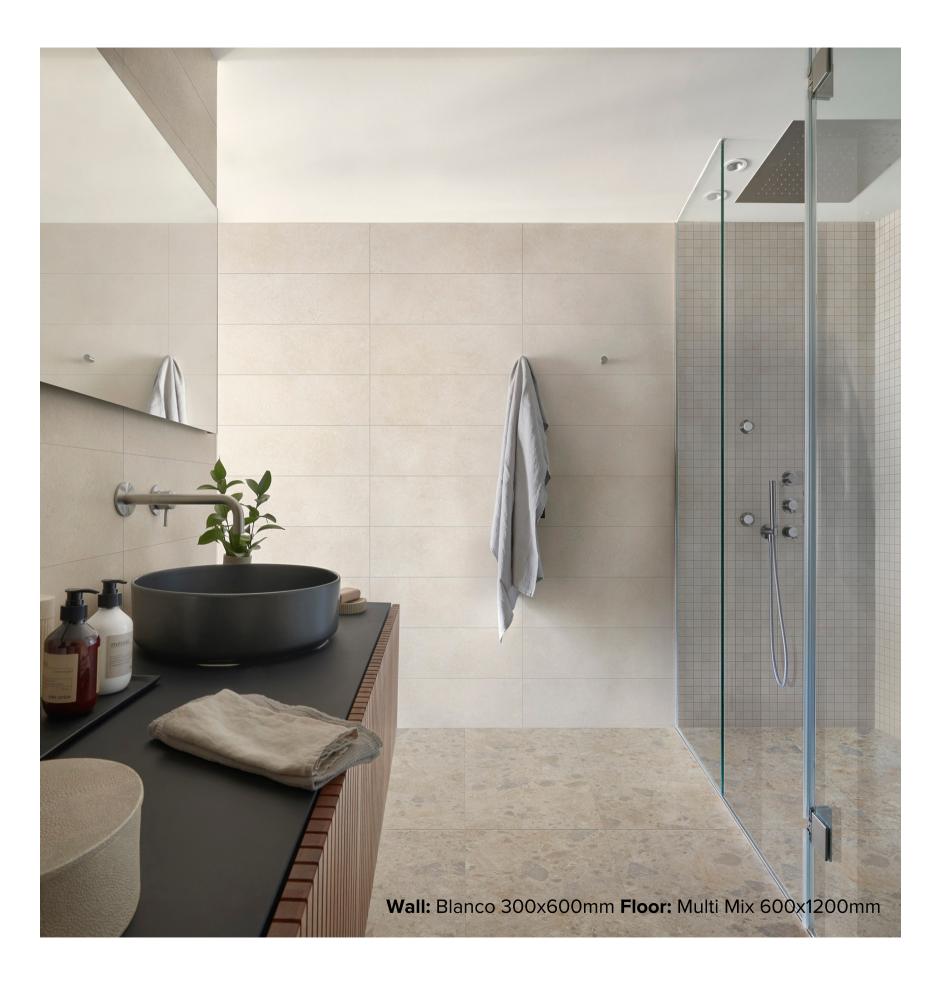

### CARÁCTER COLLECTION

Porcelain stoneware with a luminous consistency featuring an innovative stone look. Carácter is a collection which expresses discreet, versatile elegance with a natural and trendy style, including stunning colour options, with a mix of pebbles in different shapes, sizes and colours that characterize the surface.

## CARÁCTER BLANCO

300x600mm RECTIFIED **1960** 

600x1200mm RECTIFIED **1962** 

## CARÁCTER MULTI MIX

600x1200mm RECTIFIED **1964** 

"Tiles for all lifestyles"