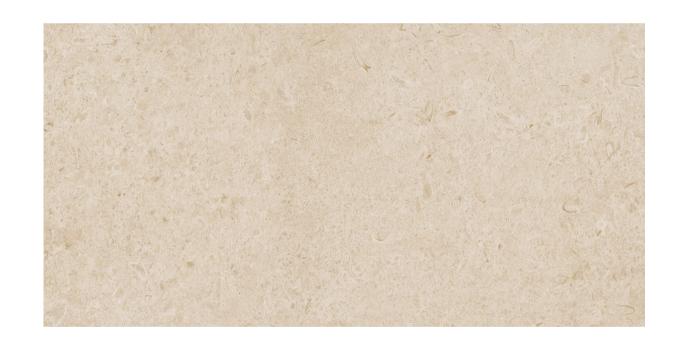

### CARÁCTER COLLECTION

Porcelain stoneware with a luminous consistency featuring an innovative stone look. Carácter is a collection which expresses discreet, versatile elegance with a natural and trendy style, including stunning colour options, with a mix of pebbles in different shapes, sizes and colours that characterize the surface.

italiaceramics

### CARÁCTER COLLECTION



**PRODUCT TYPE: PORCELAIN** 

**COLOURS:** BLANCO + ARENA + MUTLI MIX

**SIZES:** 300x600mm + 600x1200mm

**APPLICATION:** WALL + FLOOR

FINISH: MATT

**EDGE FINISH: RECTIFIED** 

**PEI:** 5

**VARIATION:** V2

**SLIP RATING:** P3



## CARÁCTER BLANCO



300x600mm RECTIFIED **1960** 



600x1200mm RECTIFIED **1962** 



# CARÁCTER ARENA



300x600mm RECTIFIED **1959** 



600x1200mm RECTIFIED **1961** 



## CARÁCTER MULTI MIX







600x1200mm RECTIFIED **1964** 

"Tiles for all lifestyles"