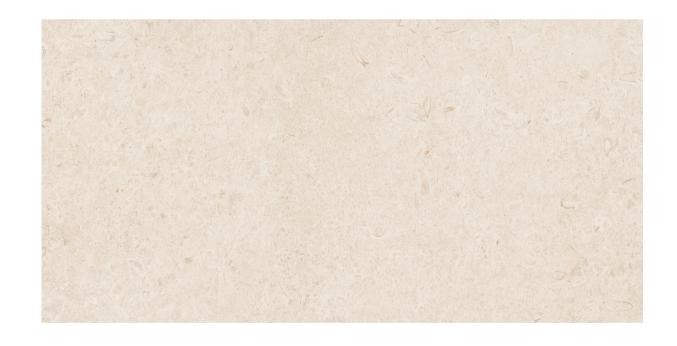

### CARÁCTER COLLECTION

Porcelain stoneware with a luminous consistency featuring an innovative stone look. Carácter is a collection which expresses discreet, versatile elegance with a natural and trendy style, including stunning colour options, with a mix of pebbles in different shapes, sizes and colours that characterize the surface.

italiaceramics

### CARÁCTER COLLECTION



**PRODUCT TYPE: PORCELAIN** 

**COLOURS:** BLANCO + ARENA + MUTLI MIX

**SIZES:** 300x600mm + 600x1200mm

**APPLICATION:** WALL + FLOOR

FINISH: MATT

**EDGE FINISH: RECTIFIED** 

**PEI:** 5

**VARIATION:** V2

**SLIP RATING:** P3



## CARÁCTER BLANCO



300x600mm RECTIFIED **1960** 



600x1200mm RECTIFIED **1962** 



# CARÁCTER ARENA



300x600mm RECTIFIED **1959** 



600x1200mm RECTIFIED **1961** 



## CARÁCTER MULTI MIX







600x1200mm RECTIFIED **1964** 

"Tiles for all lifestyles"