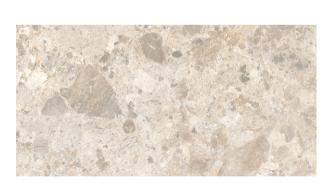

LECTION

Porcelain stoneware with a luminous consistency featuring an innovative stone look. Carácter is a collection which expresses discreet, versatile elegance with a natural and trendy style, including stunning colour options, with a mix of pebbles in different shapes, sizes and colours that characterize the surface.

italiaceramics

### CARÁCTER COLLECTION



**PRODUCT TYPE: PORCELAIN** 

**COLOURS:** BLANCO + ARENA + MUTLI MIX

**SIZES:** 300x600mm + 600x1200mm

**APPLICATION:** WALL + FLOOR

FINISH: MATT

**EDGE FINISH: RECTIFIED** 

**PEI:** 5

**VARIATION:** V2

**SLIP RATING:** P3



## CARÁCTER BLANCO



300x600mm RECTIFIED **1960** 



600x1200mm RECTIFIED **1962** 



# CARÁCTER ARENA



300x600mm RECTIFIED **1959** 



600x1200mm RECTIFIED **1961** 



## CARÁCTER MULTI MIX







600x1200mm RECTIFIED **1964** 

"Tiles for all lifestyles"