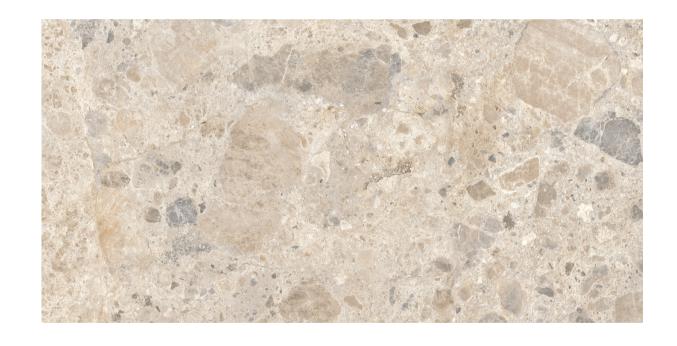

ION

Porcelain stoneware with a luminous consistency featuring an innovative stone look. Carácter is a collection which expresses discreet, versatile elegance with a natural and trendy style, including stunning colour options, with a mix of pebbles in different shapes, sizes and colours that characterize the surface.

italiaceramics

### CARÁCTER COLLECTION



**PRODUCT TYPE: PORCELAIN** 

**COLOURS:** BLANCO + ARENA + MUTLI MIX

**SIZES:** 300x600mm + 600x1200mm

**APPLICATION:** WALL + FLOOR

FINISH: MATT

**EDGE FINISH: RECTIFIED** 

**PEI:** 5

**VARIATION:** V2

**SLIP RATING:** P3



## CARÁCTER BLANCO



300x600mm RECTIFIED **1960** 



600x1200mm RECTIFIED **1962** 



# CARÁCTER ARENA



300x600mm RECTIFIED **1959** 



600x1200mm RECTIFIED **1961** 



## CARÁCTER MULTI MIX







600x1200mm RECTIFIED **1964** 

"Tiles for all lifestyles"