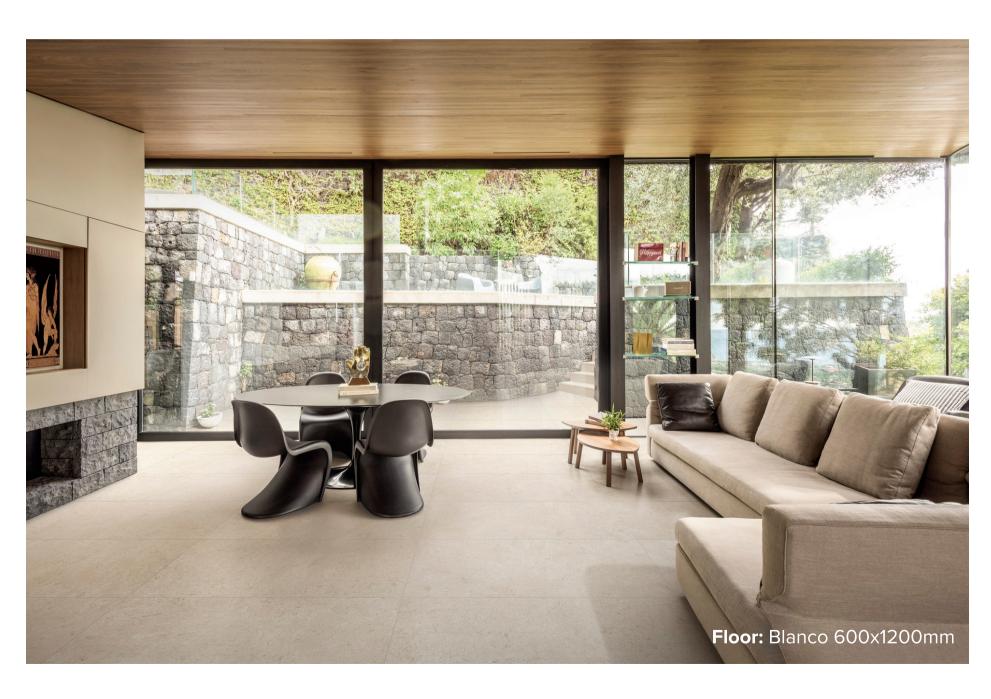

### CARÁCTER COLLECTION

Porcelain stoneware with a luminous consistency featuring an innovative stone look. Carácter is a collection which expresses discreet, versatile elegance with a natural and trendy style, including stunning colour options, with a mix of pebbles in different shapes, sizes and colours that characterize the surface.

## CARÁCTER BLANCO

300x600mm RECTIFIED **1960** 

600x1200mm RECTIFIED **1962** 