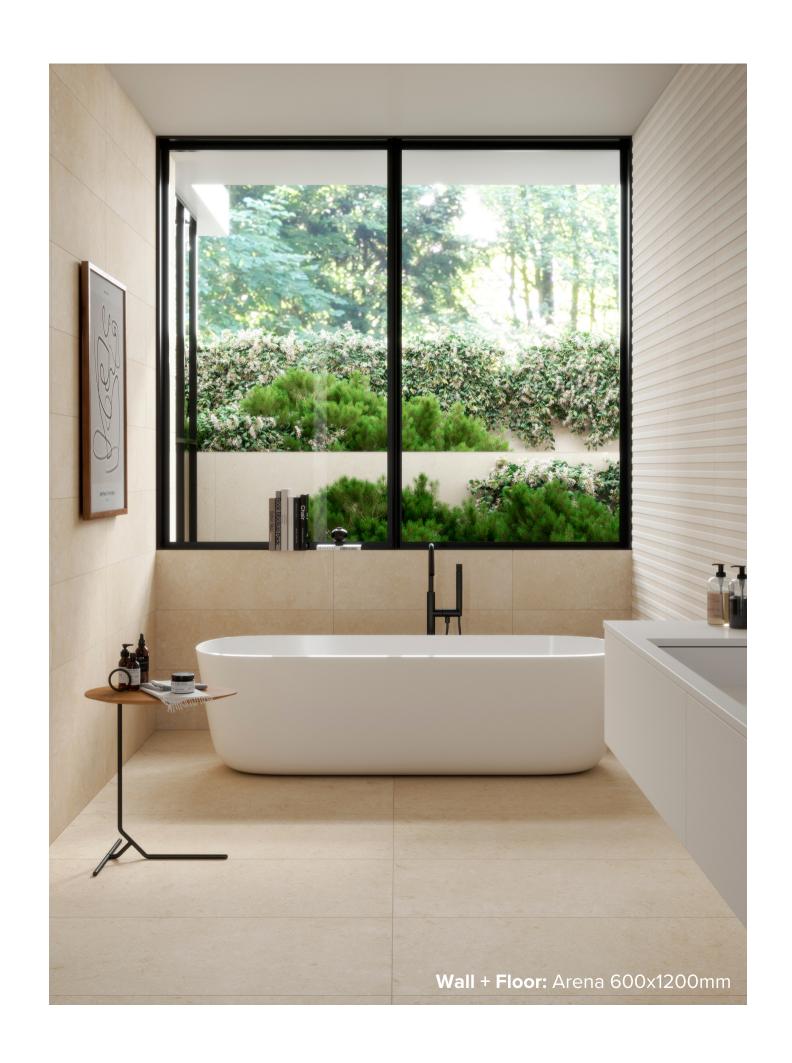

### CARÁCTER COLLECTION

Porcelain stoneware with a luminous consistency featuring an innovative stone look. Carácter is a collection which expresses discreet, versatile elegance with a natural and trendy style, including stunning colour options, with a mix of pebbles in different shapes, sizes and colours that characterize the surface.

italiaceramics

### CARÁCTER COLLECTION



**PRODUCT TYPE: PORCELAIN** 

**COLOURS:** BLANCO + ARENA + MUTLI MIX

**SIZES:** 300x600mm + 600x1200mm

**APPLICATION:** WALL + FLOOR

FINISH: MATT

**EDGE FINISH: RECTIFIED** 

**PEI:** 5

**VARIATION:** V2

**SLIP RATING:** P3



## CARÁCTER BLANCO



300x600mm RECTIFIED **1960** 



600x1200mm RECTIFIED **1962** 



# CARÁCTER ARENA



300x600mm RECTIFIED **1959** 



600x1200mm RECTIFIED **1961** 



## CARÁCTER MULTI MIX







600x1200mm RECTIFIED **1964** 

"Tiles for all lifestyles"