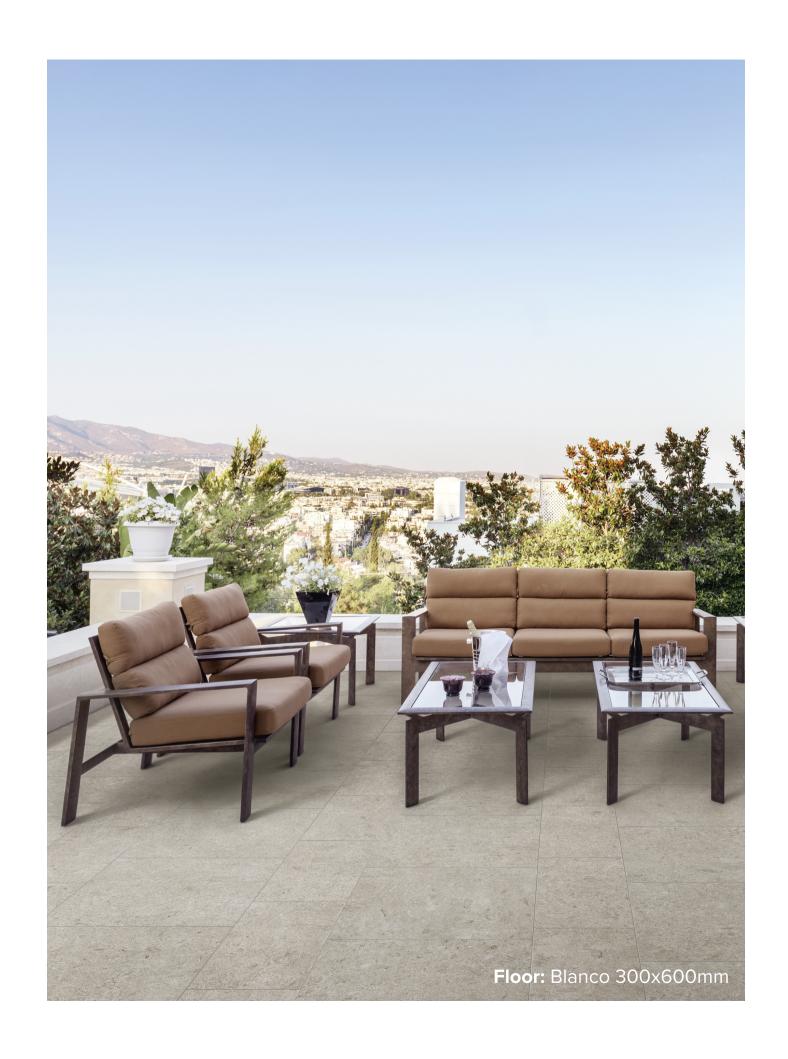

### CARÁCTER COLLECTION

Porcelain stoneware with a luminous consistency featuring an innovative stone look. Carácter is a collection which expresses discreet, versatile elegance with a natural and trendy style, including stunning colour options, with a mix of pebbles in different shapes, sizes and colours that characterize the surface.

## CARÁCTER BLANCO

300x600mm RECTIFIED **1960** 

600x1200mm RECTIFIED **1962** 