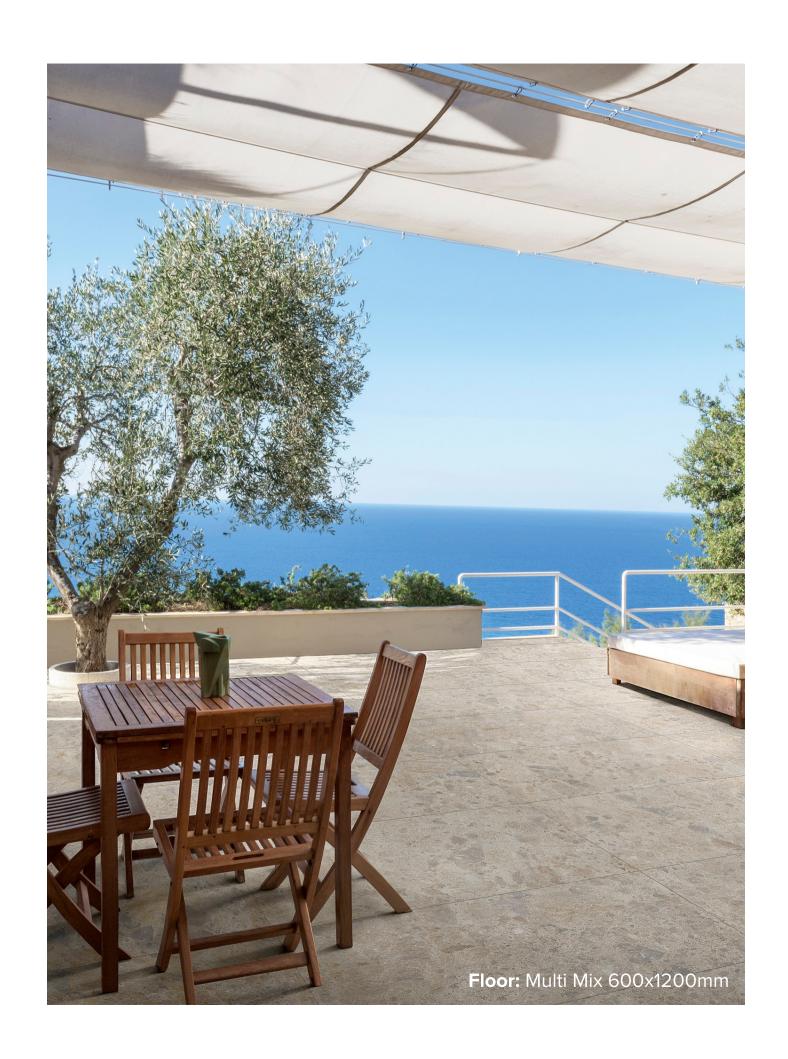

### CARÁCTER COLLECTION

Porcelain stoneware with a luminous consistency featuring an innovative stone look. Carácter is a collection which expresses discreet, versatile elegance with a natural and trendy style, including stunning colour options, with a mix of pebbles in different shapes, sizes and colours that characterize the surface.

## CARÁCTER MULTI MIX

600x1200mm RECTIFIED **1964** 

"Tiles for all lifestyles"