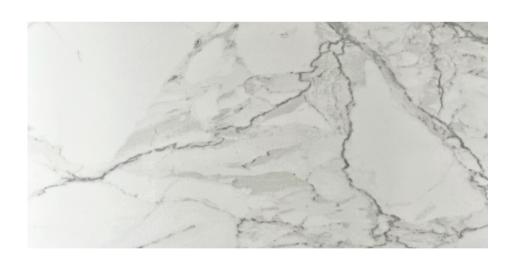

TA COLLECTION

Bring the beauty of marble to your bathroom, kitchen or living area. Discover the inherent beauty of our Calacatta tiles, renowned for its soft colouring. Marble Calacatta tiles are simply divine for small spaces from vanity splashbacks to shower niches to mesmerizing marble floors.



### CALACATTA COLLECTION



**PRODUCT TYPE:** GLAZED PORCELAIN

**COLOURS:** WHITE + BONE + GOLD

**SIZES:** 300x600mm + 600x600mm

**APPLICATION:** WALL + FLOOR

**FINISH:** GLOSS + MATT

**EDGE FINISH: RECTIFIED** 

**PEI:** 2 - 3 (GREY) + 4 (GOLD)

**VARIATION:** V3

**SLIP RATING: N/A** 



## CALACATTA WHITE



300x600mm GLOSS PEI: 2 **8197** 



600x1200mm 600x1200mm MATT GLOSS PEI: 2 PEI: 2 8140



600x600mm 600 MATT 9 PEI: 2 8318

600x600mm GLOSS PEI: 3 **8139** 



## CALACATTA BONE



300x600mm 300x600mm GLOSS MATT PEI: 2 PEI: 3 8319



# CALACATTA GOLD







300x600mm GLOSS **1087** 

"Tiles for all lifestyles"