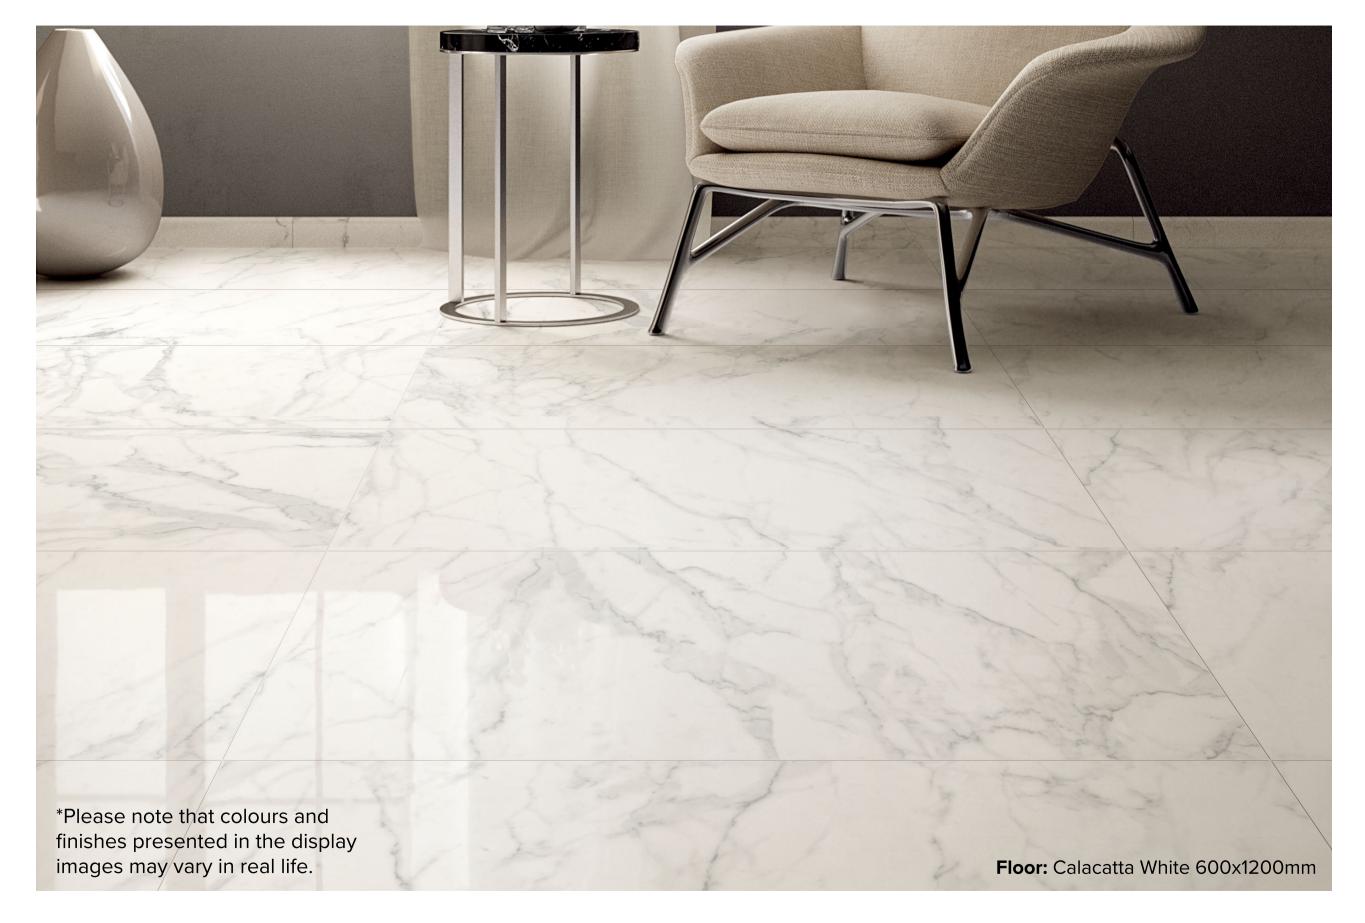

## CALACATTA WHITE

300x600mm GLOSS PEI: 2 **8197** 

600x1200mm 600x1200mm MATT GLOSS PEI: 2 PEI: 2 8140

600x600mm 600 MATT 9 PEI: 2 8318

600x600mm GLOSS PEI: 3 **8139** 