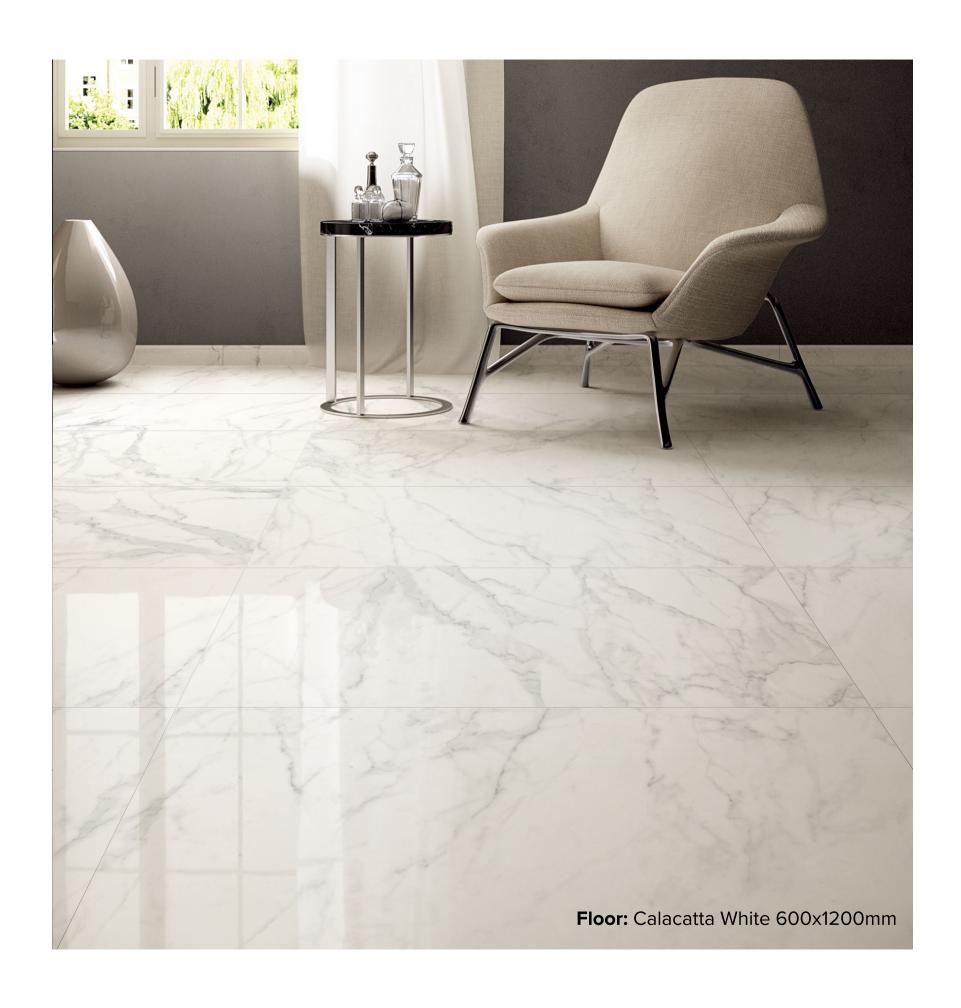

### CALACATTA COLLECTION

Bring the beauty of marble to your bathroom, kitchen or living area. Discover the inherent beauty of our Calacatta tiles, renowned for its soft colouring. Marble Calacatta tiles are simply divine for small spaces from vanity splashbacks to shower niches to mesmerizing marble floors.

## CALACATTA WHITE

300x600mm GLOSS PEI: 2 **8197** 

600x1200mm 600x1200mm MATT GLOSS PEI: 2 PEI: 2 8140

600x600mm 600 MATT 9 PEI: 2 8318

600x600mm GLOSS PEI: 3 **8139** 