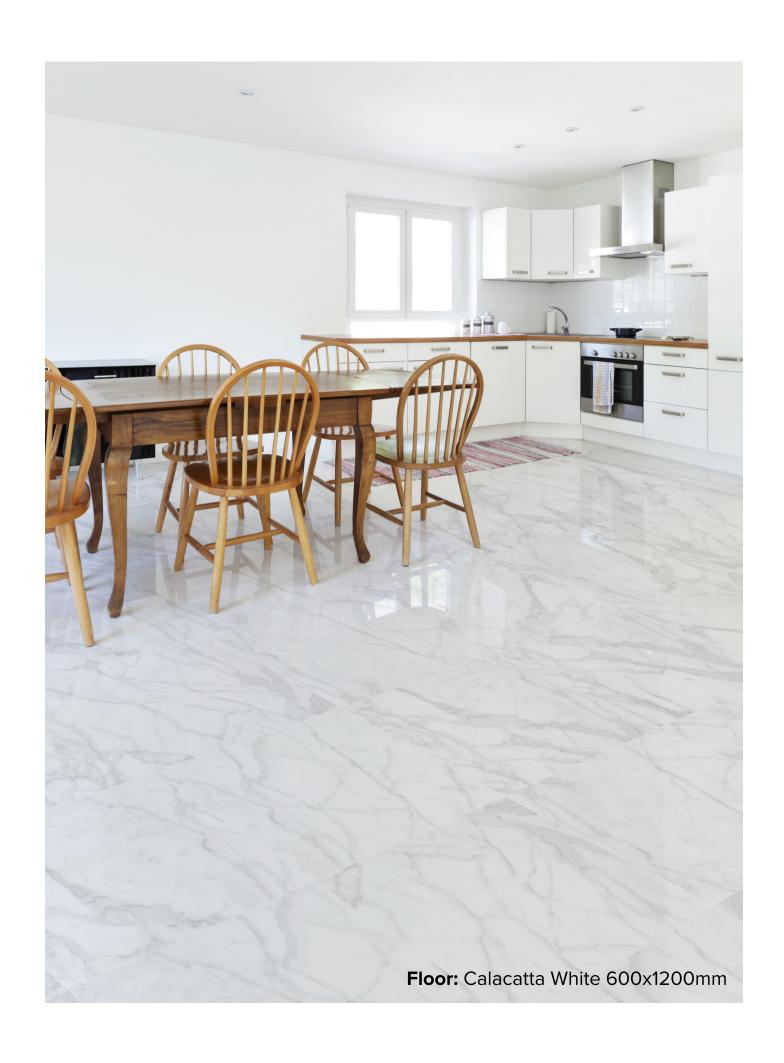

### CALACATTA COLLECTION

Bring the beauty of marble to your bathroom, kitchen or living area. Discover the inherent beauty of our Calacatta tiles, renowned for its soft colouring. Marble Calacatta tiles are simply divine for small spaces from vanity splashbacks to shower niches to mesmerizing marble floors.

## CALACATTA WHITE

300x600mm GLOSS PEI: 2 **8197** 

600x1200mm 600x1200mm MATT GLOSS PEI: 2 PEI: 2 8140

600x600mm 600 MATT 9 PEI: 2 8318

600x600mm GLOSS PEI: 3 **8139** 