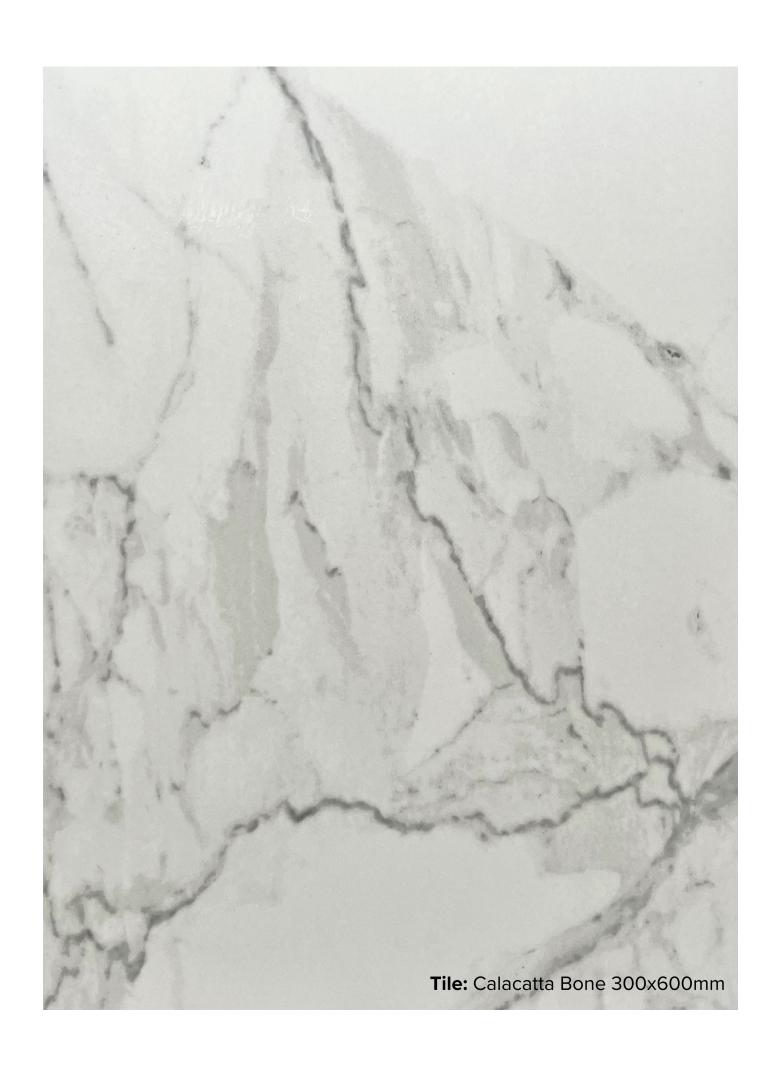

### CALACATTA COLLECTION

Bring the beauty of marble to your bathroom, kitchen or living area. Discover the inherent beauty of our Calacatta tiles, renowned for its soft colouring. Marble Calacatta tiles are simply divine for small spaces from vanity splashbacks to shower niches to mesmerizing marble floors.



### CALACATTA COLLECTION



**PRODUCT TYPE:** GLAZED PORCELAIN

**COLOURS:** WHITE + BONE + GOLD

**SIZES:** 300x600mm + 600x600mm

**APPLICATION:** WALL + FLOOR

**FINISH:** GLOSS + MATT

**EDGE FINISH: RECTIFIED** 

**PEI:** 2 - 3 (GREY) + 4 (GOLD)

**VARIATION:** V3

**SLIP RATING: N/A** 



## CALACATTA WHITE



300x600mm GLOSS PEI: 2 **8197** 



600x1200mm 600x1200mm MATT GLOSS PEI: 2 PEI: 2 8140



600x600mm 600 MATT 9 PEI: 2 8318

600x600mm GLOSS PEI: 3 **8139** 



## CALACATTA BONE



300x600mm 300x600mm GLOSS MATT PEI: 2 PEI: 3 8319



# CALACATTA GOLD







300x600mm GLOSS **1087** 

"Tiles for all lifestyles"