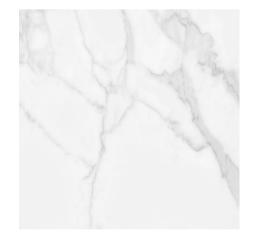

## CALACATTA WHITE

300x600mm GLOSS PEI: 2 **8197** 

600x1200mm 600x1200mm MATT GLOSS PEI: 2 PEI: 2 8140

600x600mm 600 MATT 9 PEI: 2 8318

600x600mm GLOSS PEI: 3 **8139** 