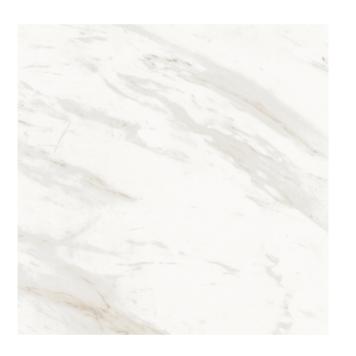

ving area. Discover the inherent beauty of our Calacatta tiles, renowned for its soft colouring. Marble Calacatta tiles are simply divine for small spaces from vanity splashbacks to shower niches to mesmerizing marble floors.



### CALACATTA COLLECTION



**PRODUCT TYPE:** GLAZED PORCELAIN

**COLOURS:** WHITE + BONE + GOLD

**SIZES:** 300x600mm + 600x600mm

**APPLICATION:** WALL + FLOOR

**FINISH:** GLOSS + MATT

**EDGE FINISH: RECTIFIED** 

**PEI:** 2 - 3 (GREY) + 4 (GOLD)

**VARIATION:** V3

**SLIP RATING: N/A** 



## CALACATTA WHITE



300x600mm GLOSS PEI: 2 **8197** 



600x1200mm 600x1200mm MATT GLOSS PEI: 2 PEI: 2 8140



600x600mm 600 MATT 9 PEI: 2 8318

600x600mm GLOSS PEI: 3 **8139** 



## CALACATTA BONE



300x600mm 300x600mm GLOSS MATT PEI: 2 PEI: 3 8319



# CALACATTA GOLD







300x600mm GLOSS **1087** 

"Tiles for all lifestyles"