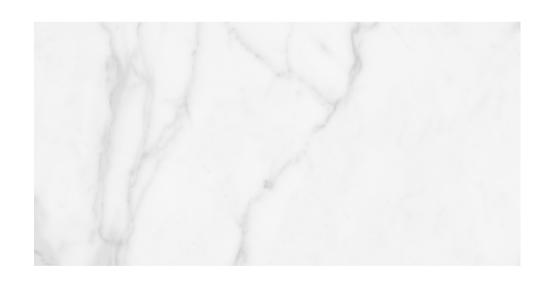

## CALACATTA WHITE

300x600mm GLOSS PEI: 2 **8197** 

600x1200mm 600x1200mm MATT GLOSS PEI: 2 PEI: 2 8140

600x600mm 600 MATT 9 PEI: 2 8318

600x600mm GLOSS PEI: 3 **8139** 