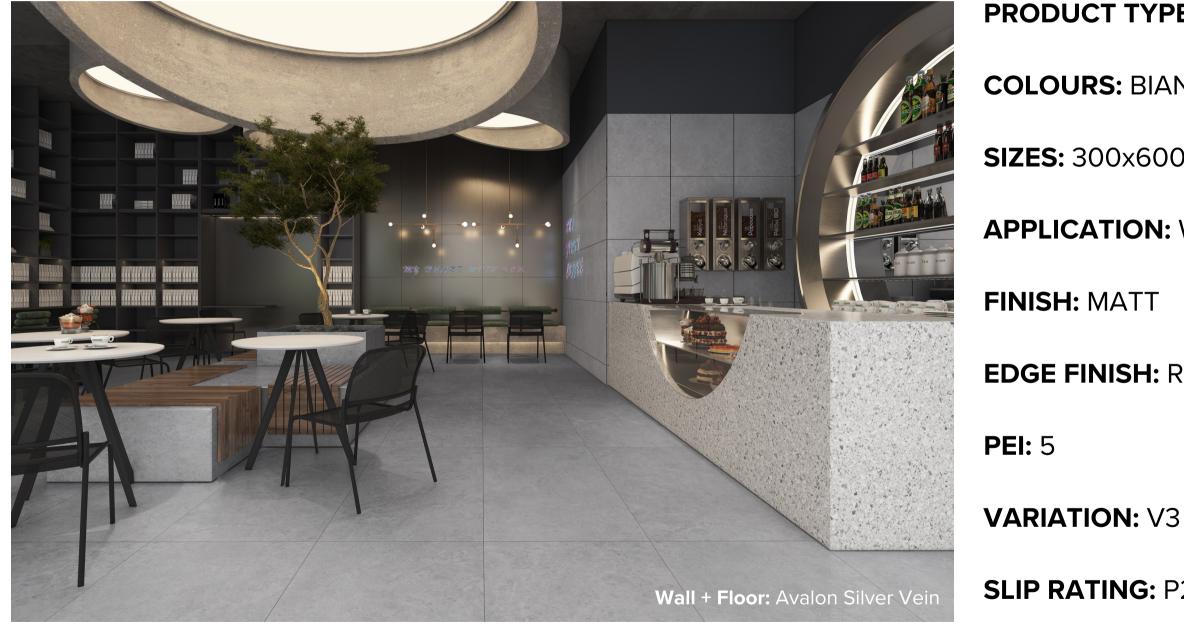

## **AVALON** COLLECTION

A versatile style, from classic to contemporary, timeless in its monochromatic composure, Avalon exhibits the perfect balance between graphics and material plays whilst radiating essential charm. Presenting in three ageless tones, Avalon bridges the gap between style and design needs. This enduring collection is available in sizes 300x600mm, as well as, 600x600mm suitable for both floor and wall application.

### **italia**ceramics

### **AVALON** COLLECTION



#### **PRODUCT TYPE: GLAZED PORCELAIN**

#### **COLOURS:** BIANCO PERLINO + GREIGE DESERT+ SILVER VEIN

**SIZES:** 300x600mm + 600x600mm

**APPLICATION:** WALL + FLOOR

**EDGE FINISH: RECTIFIED** 

SLIP RATING: P2 WHEN DRY, P4 WHEN WET



# **AVALON** BIANCO PERLINO



300x600mm RECTIFIED **2019** 





600x600mm RECTIFIED **2020** 



## **AVALON** GRIEGE DESERT



300x600mm RECTIFIED **2022** 



600x600mm RECTIFIED **2023** 





300x600mm RECTIFIED **2024** 

# AVALON SILVER VEIN

600x600mm RECTIFIED **2021** 

### "Tiles for all lifestyles"



**Showroom:** 55 Glynburn Road, Glynde | (08) 8336 2366 | italiaceramics.com.au