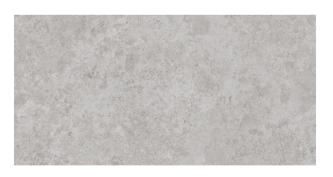

## **AVALON** GRIEGE DESERT

300x600mm RECTIFIED **2022** 

600x600mm RECTIFIED **2023** 

300x600mm RECTIFIED **2024** 