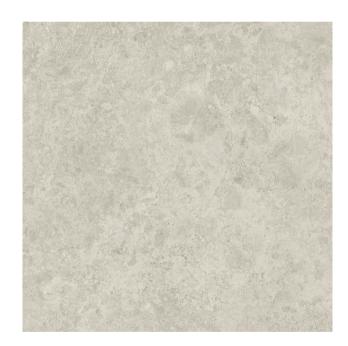

onochromatic composure, Avalon exhibits the perfect balance between graphics and material plays whilst radiating essential charm. Presenting in three ageless tones, Avalon bridges the gap between style and design needs. This enduring collection is available in sizes 300x600mm, as well as, 600x600mm suitable for both floor and wall application.

### **italia**ceramics

### **AVALON** COLLECTION



#### **PRODUCT TYPE: GLAZED PORCELAIN**

#### **COLOURS:** BIANCO PERLINO + GREIGE DESERT+ SILVER VEIN

**SIZES:** 300x600mm + 600x600mm

**APPLICATION:** WALL + FLOOR

**EDGE FINISH: RECTIFIED** 

SLIP RATING: P2 WHEN DRY, P4 WHEN WET



# **AVALON** BIANCO PERLINO



300x600mm RECTIFIED **2019** 





600x600mm RECTIFIED **2020** 



## **AVALON** GRIEGE DESERT



300x600mm RECTIFIED **2022** 



600x600mm RECTIFIED **2023** 





300x600mm RECTIFIED **2024** 

# AVALON SILVER VEIN

600x600mm RECTIFIED **2021** 

### "Tiles for all lifestyles"



**Showroom:** 55 Glynburn Road, Glynde | (08) 8336 2366 | italiaceramics.com.au