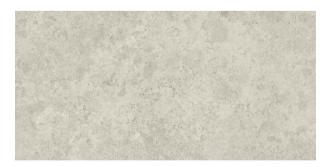

## **AVALON** GRIEGE DESERT

300x600mm RECTIFIED **2022** 

600x600mm RECTIFIED **2023** 

300x600mm RECTIFIED **2024** 