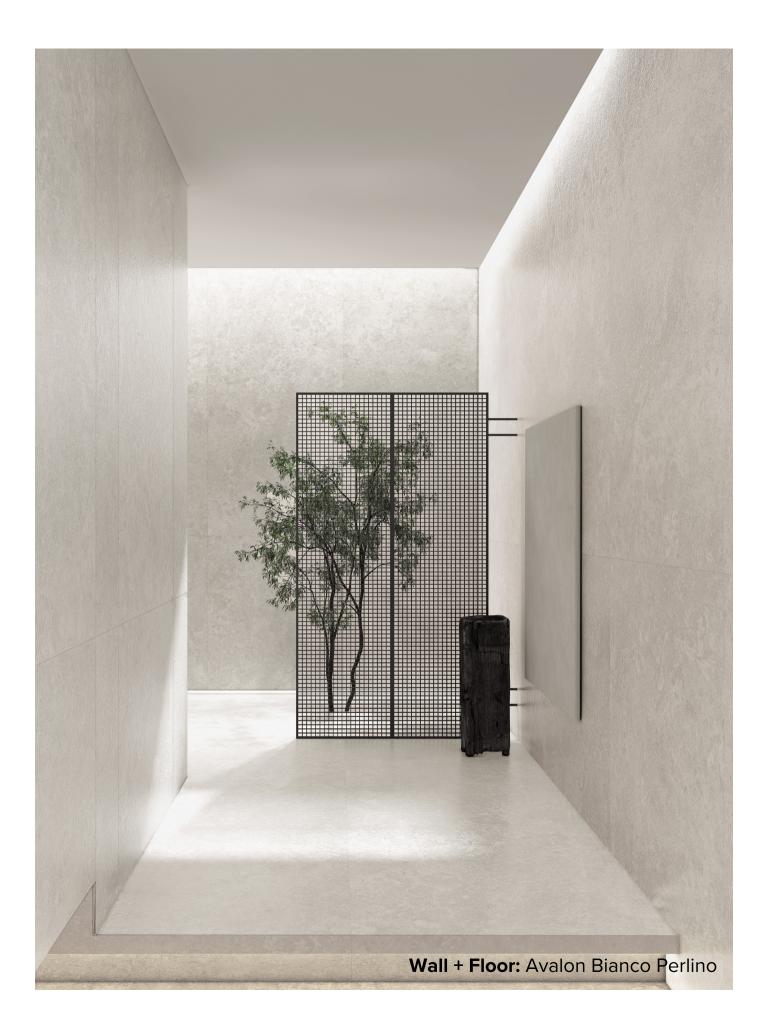

# **AVALON** BIANCO PERLINO

300x600mm RECTIFIED **2019** 

600x600mm RECTIFIED **2020** 