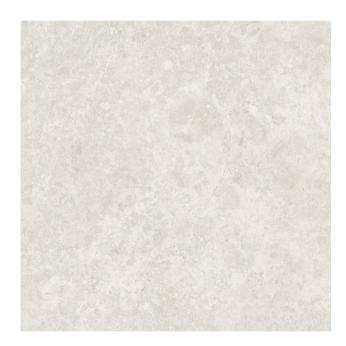

## **AVALON** GRIEGE DESERT

300x600mm RECTIFIED **2022** 

600x600mm RECTIFIED **2023** 

300x600mm RECTIFIED **2024** 