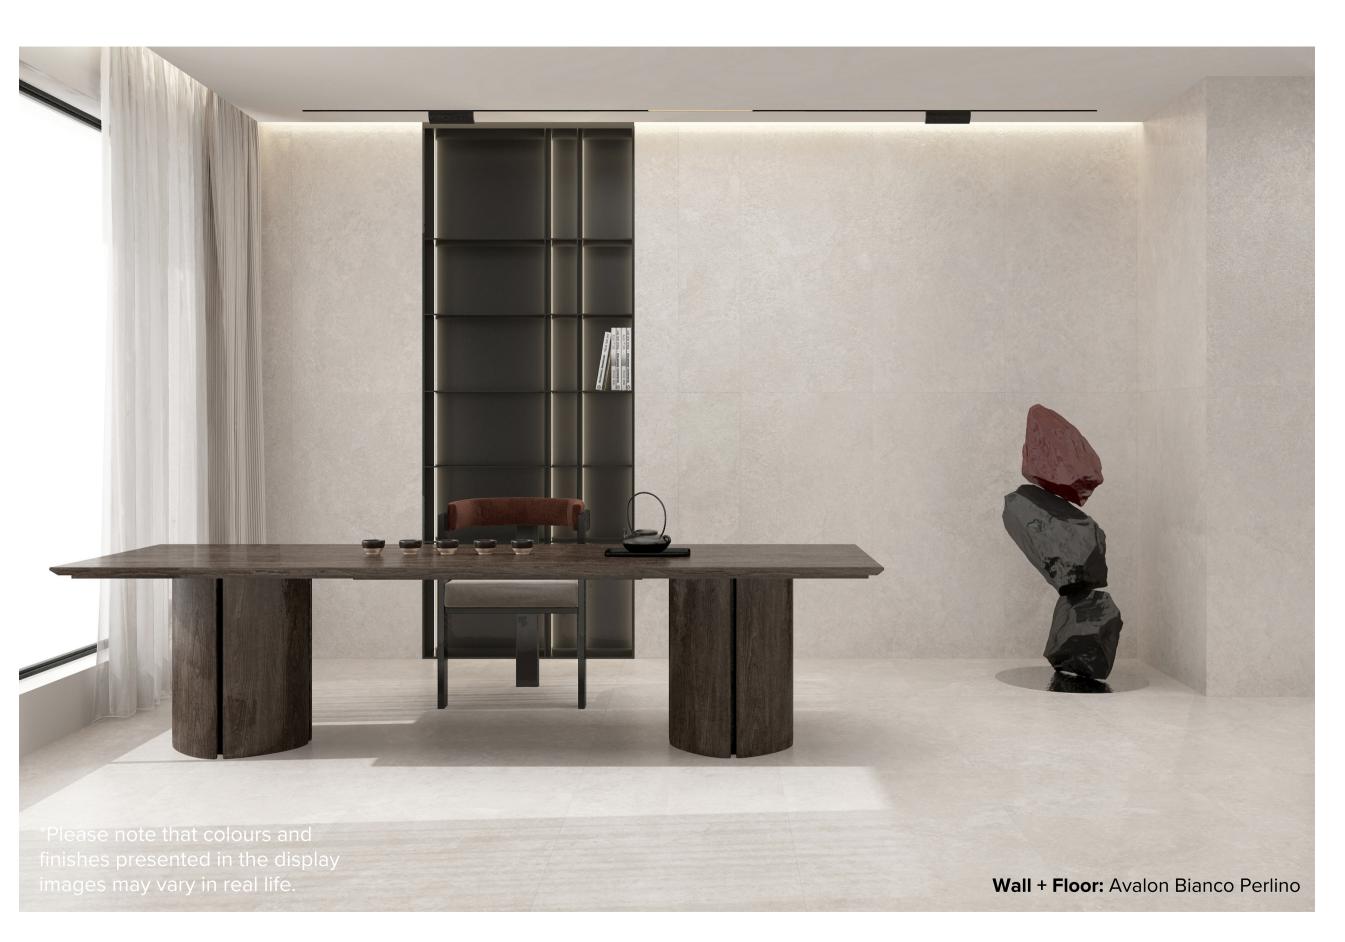

# **AVALON** BIANCO PERLINO

300x600mm RECTIFIED **2019** 

600x600mm RECTIFIED **2020** 