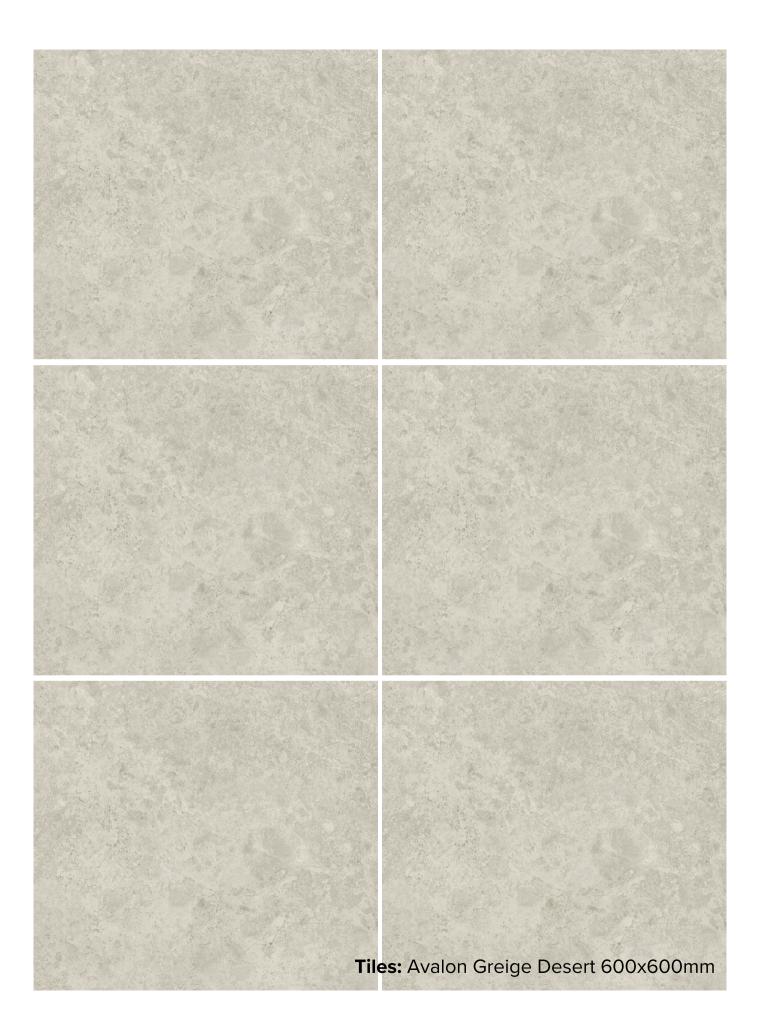

## **AVALON** GRIEGE DESERT

300x600mm RECTIFIED **2022** 

600x600mm RECTIFIED **2023** 

300x600mm RECTIFIED **2024** 