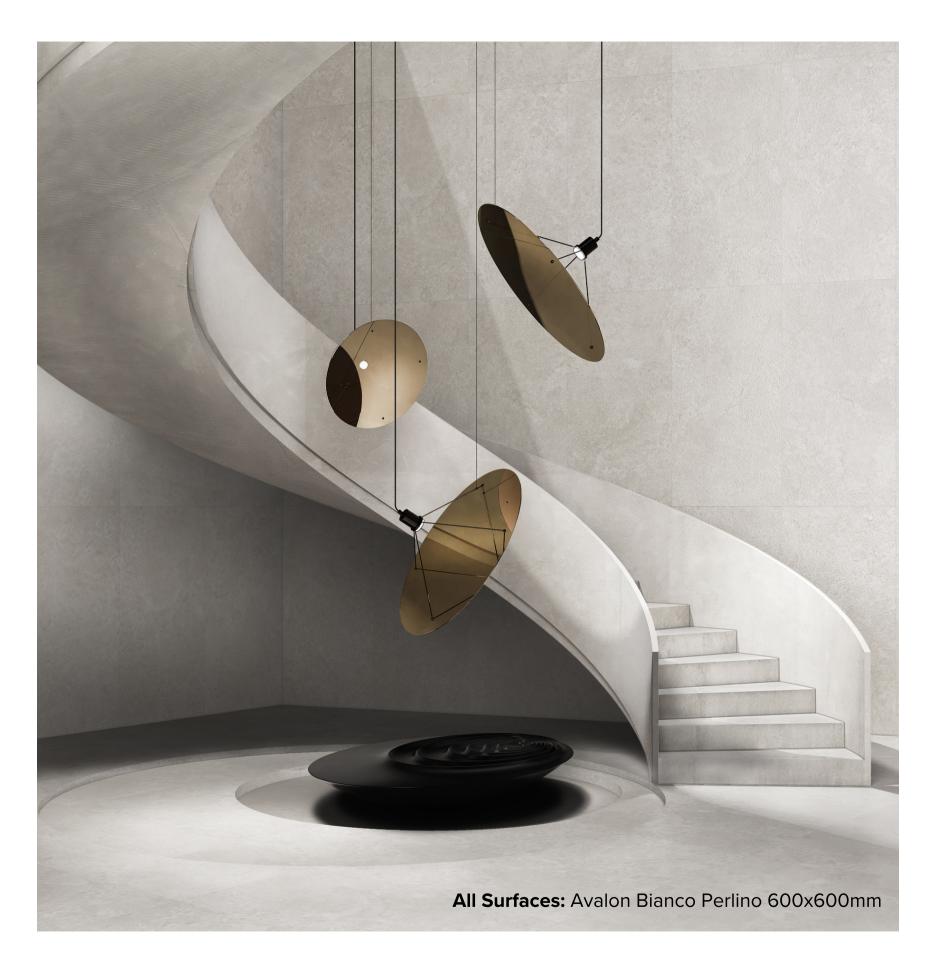

## **AVALON** COLLECTION

A versatile style, from classic to contemporary, timeless in its monochromatic composure, Avalon exhibits the perfect balance between graphics and material plays whilst radiating essential charm. Presenting in three ageless tones, Avalon bridges the gap between style and design needs. This enduring collection is available in sizes 300x600mm, as well as, 600x600mm suitable for both floor and wall application.

# **AVALON** BIANCO PERLINO

300x600mm RECTIFIED **2019** 

600x600mm RECTIFIED **2020** 