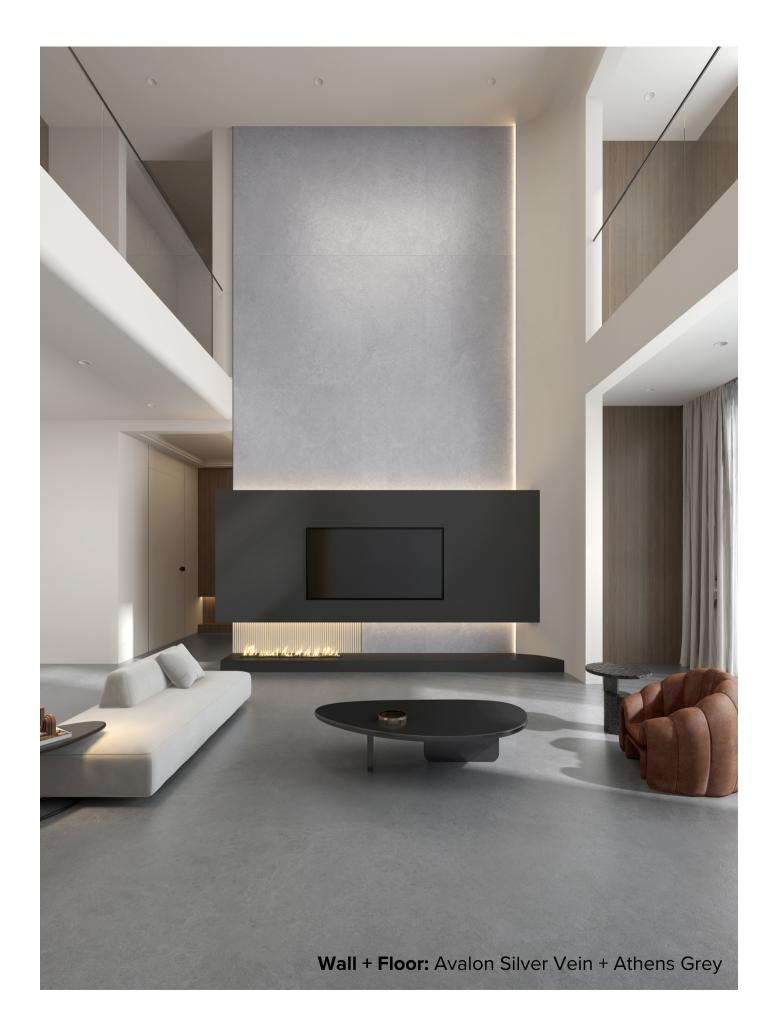

hibits the perfect balance between graphics and material plays whilst radiating essential charm. Presenting in three ageless tones, Avalon bridges the gap between style and design needs. This enduring collection is available in sizes 300x600mm, as well as, 600x600mm suitable for both floor and wall application.

### **italia**ceramics

### **AVALON** COLLECTION



#### **PRODUCT TYPE: GLAZED PORCELAIN**

#### **COLOURS:** BIANCO PERLINO + GREIGE DESERT+ SILVER VEIN

**SIZES:** 300x600mm + 600x600mm

**APPLICATION:** WALL + FLOOR

**EDGE FINISH: RECTIFIED** 

SLIP RATING: P2 WHEN DRY, P4 WHEN WET



# **AVALON** BIANCO PERLINO



300x600mm RECTIFIED **2019** 





600x600mm RECTIFIED **2020** 



## **AVALON** GRIEGE DESERT



300x600mm RECTIFIED **2022** 



600x600mm RECTIFIED **2023** 





300x600mm RECTIFIED **2024** 

# AVALON SILVER VEIN

600x600mm RECTIFIED **2021** 

### "Tiles for all lifestyles"



**Showroom:** 55 Glynburn Road, Glynde | (08) 8336 2366 | italiaceramics.com.au