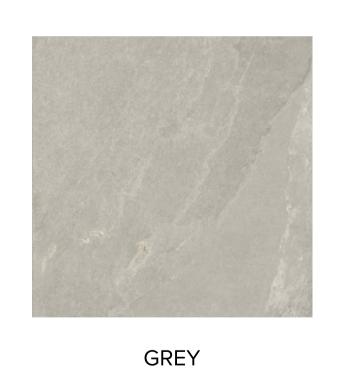

nergy: the overall design of the ceramic surface achieves a unique depth and level of detail. StrideUp® is the technology that expands the versatility and functionality of porcelain stoneware to create a new type of surface that has high slip resistance while being soft to the touch and easy to clean at the same time.







Wall: Beige 1200x2800x6mm + Beige Llnea 600x1200mm



**Wall:** Grafite 1200x2800x6mm *Floor:* Grafite Antislip 800x800mm + Decora Terrazzo Cappuccino 1200x1200mm



## ARDESIA COLLECTION



**PRODUCT TYPE: PORCELAIN** 

**APPLICATION:** WALL + FLOOR

**FINISH:** MATT + ANTISLIP

**EDGE FINISH:** RECTIFIED + NON-RECTIFIED

**VARIATION:** V3

**ANTISLIP RATING: R11** 

**NOTES:** FROST RESISTANCE + CHEMICALS RESISTANCE

+ STAIN RESISTANCE

# ARDESIA COLOURS



GRAFITE







# ARDESIA SIZES



| 6mm THICK        | 9mm THICK         | 9mm THICK  |               |                         | 20mm THICK  ANTISLIP |
|------------------|-------------------|------------|---------------|-------------------------|----------------------|
| NATURALE   MATTE | STRIDEUP & REALUP |            |               | ANTISLIP                |                      |
|                  | 1200x1200mm       | 800x1600mm | 600x600mm     | 1200x600mm              | 120x60               |
| 1200x2800x6mm    | 1200x600mm        | 800x800mm  | <br>300x600mm | NON-RECTIFIED 300x600mm | 60x60                |

# ARDESIA SIZES

#### MURETTO 3D 290x590mm

**GREY** 



**GRAFITE** 

MURETTO 300x300mm + 6mm + 9mm THICK







GREY



BEIGE



GRAFITE

# ARDESIA SIZES

LISTELLO TRATTO 20x120