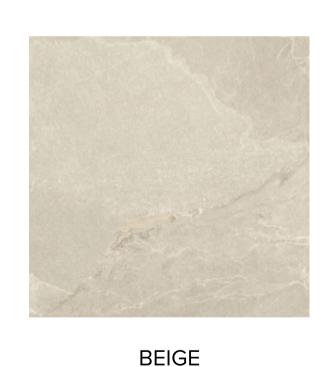

rgy: the overall design of the ceramic surface achieves a unique depth and level of detail. StrideUp® is the technology that expands the versatility and functionality of porcelain stoneware to create a new type of surface that has high slip resistance while being soft to the touch and easy to clean at the same time.







Wall: Beige 1200x2800x6mm + Beige Llnea 600x1200mm



**Wall:** Grafite 1200x2800x6mm *Floor:* Grafite Antislip 800x800mm + Decora Terrazzo Cappuccino 1200x1200mm



## ARDESIA COLLECTION



**PRODUCT TYPE: PORCELAIN** 

**APPLICATION:** WALL + FLOOR

**FINISH:** MATT + ANTISLIP

**EDGE FINISH:** RECTIFIED + NON-RECTIFIED

**VARIATION:** V3

**ANTISLIP RATING: R11** 

**NOTES:** FROST RESISTANCE + CHEMICALS RESISTANCE

+ STAIN RESISTANCE

# ARDESIA COLOURS



GRAFITE







# ARDESIA SIZES



| 6mm THICK        | 9mm THICK         | 9mm THICK  |               |                         | 20mm THICK  ANTISLIP |
|------------------|-------------------|------------|---------------|-------------------------|----------------------|
| NATURALE   MATTE | STRIDEUP & REALUP |            |               | ANTISLIP                |                      |
|                  | 1200x1200mm       | 800x1600mm | 600x600mm     | 1200x600mm              | 120x60               |
| 1200x2800x6mm    | 1200x600mm        | 800x800mm  | <br>300x600mm | NON-RECTIFIED 300x600mm | 60x60                |

# ARDESIA SIZES

#### MURETTO 3D 290x590mm

**GREY** 



**GRAFITE** 

MURETTO 300x300mm + 6mm + 9mm THICK







GREY



BEIGE



GRAFITE

# ARDESIA SIZES

LISTELLO TRATTO 20x120mm