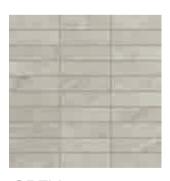

# ARDESIA SIZES

LISTELLO TRATTO 20x120mm - 6mm THICK

MOSAICO 30x30mm - 9mm THICK

GREY

BEIGE

GRAFITE

"Tiles for all lifestyles"