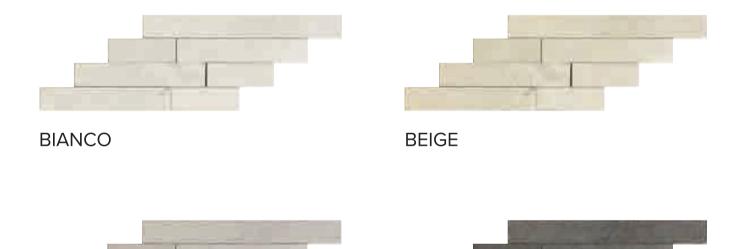

#### MURETTO 3D 290x590mm

**GREY** 

**GRAFITE** 

MURETTO 300x300mm + 6mm + 9mm THICK

GREY

BEIGE

GRAFITE

# ARDESIA SIZES

LISTELLO TRATTO 20x120mm - 6mm THICK

MOSAICO 30x30mm - 9mm THICK

GREY

BEIGE

GRAFITE

"Tiles for all lifestyles"