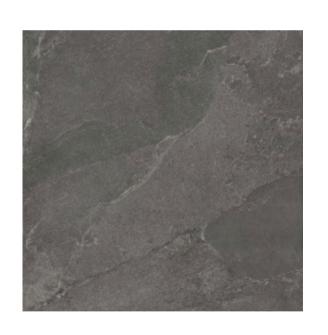

cedented synergy: the overall design of the ceramic surface achieves a unique depth and level of detail. StrideUp® is the technology that expands the versatility and functionality of porcelain stoneware to create a new type of surface that has high slip resistance while being soft to the touch and easy to clean at the same time.







Wall: Beige 1200x2800x6mm + Beige Llnea 600x1200mm



**Wall:** Grafite 1200x2800x6mm *Floor:* Grafite Antislip 800x800mm + Decora Terrazzo Cappuccino 1200x1200mm



## ARDESIA COLLECTION



**PRODUCT TYPE: PORCELAIN** 

**APPLICATION:** WALL + FLOOR

**FINISH:** MATT + ANTISLIP

**EDGE FINISH:** RECTIFIED + NON-RECTIFIED

**VARIATION:** V3

**ANTISLIP RATING: R11** 

**NOTES:** FROST RESISTANCE + CHEMICALS RESISTANCE

+ STAIN RESISTANCE

# ARDESIA COLOURS



GRAFITE







# ARDESIA SIZES



| 6mm THICK        | 9mm THICK         | 9mm THICK  |               |                         | 20mm THICK  ANTISLIP |
|------------------|-------------------|------------|---------------|-------------------------|----------------------|
| NATURALE   MATTE | STRIDEUP & REALUP |            |               | ANTISLIP                |                      |
|                  | 1200x1200mm       | 800x1600mm | 600x600mm     | 1200x600mm              | 120x60               |
| 1200x2800x6mm    | 1200x600mm        | 800x800mm  | <br>300x600mm | NON-RECTIFIED 300x600mm | 60x60                |

# ARDESIA SIZES

#### MURETTO 3D 290x590mm

**GREY** 



**GRAFITE** 

MURETTO 300x300mm + 6mm + 9mm THICK







GREY



BEIGE



GRAFITE

# ARDESIA SIZES

LISTELLO TR