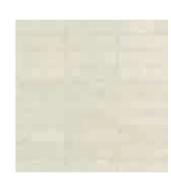

# ARDESIA SIZES

LISTELLO TRATTO 20x120mm - 6mm THICK

MOSAICO 30x30mm - 9mm THICK

GREY

BEIGE

GRAFITE

"Tiles for all lifestyles"