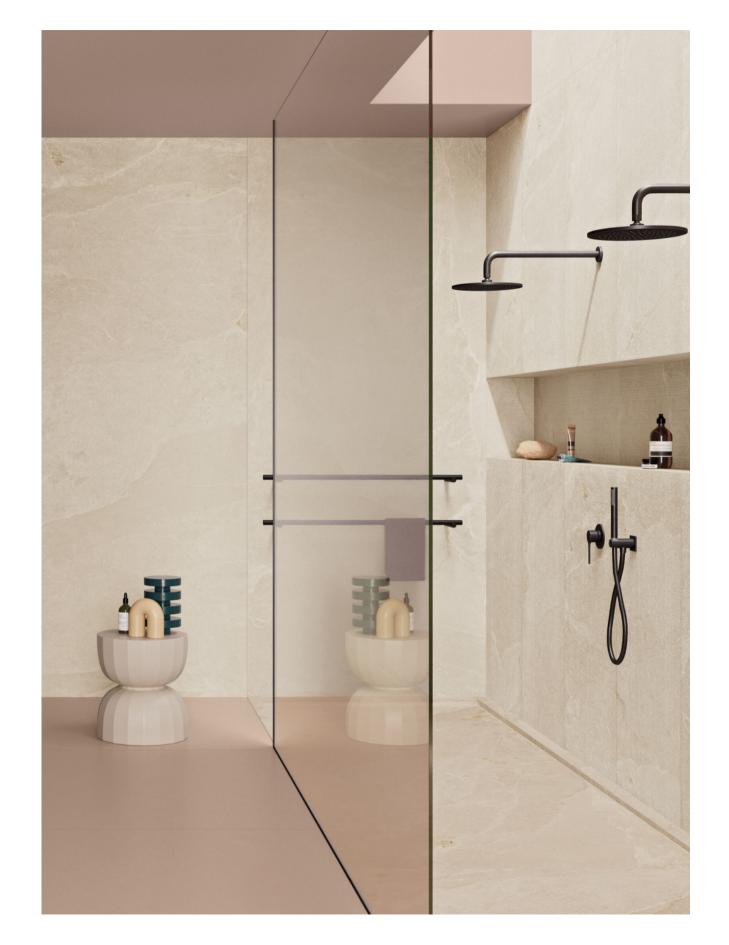

## ARDESIA COLLECTION

**PRODUCT TYPE: PORCELAIN** 

**APPLICATION:** WALL + FLOOR

**FINISH:** MATT + ANTISLIP

**EDGE FINISH:** RECTIFIED + NON-RECTIFIED

**VARIATION:** V3

**ANTISLIP RATING: R11** 

**NOTES:** FROST RESISTANCE + CHEMICALS RESISTANCE

# ARDESIA COLOURS

GRAFITE