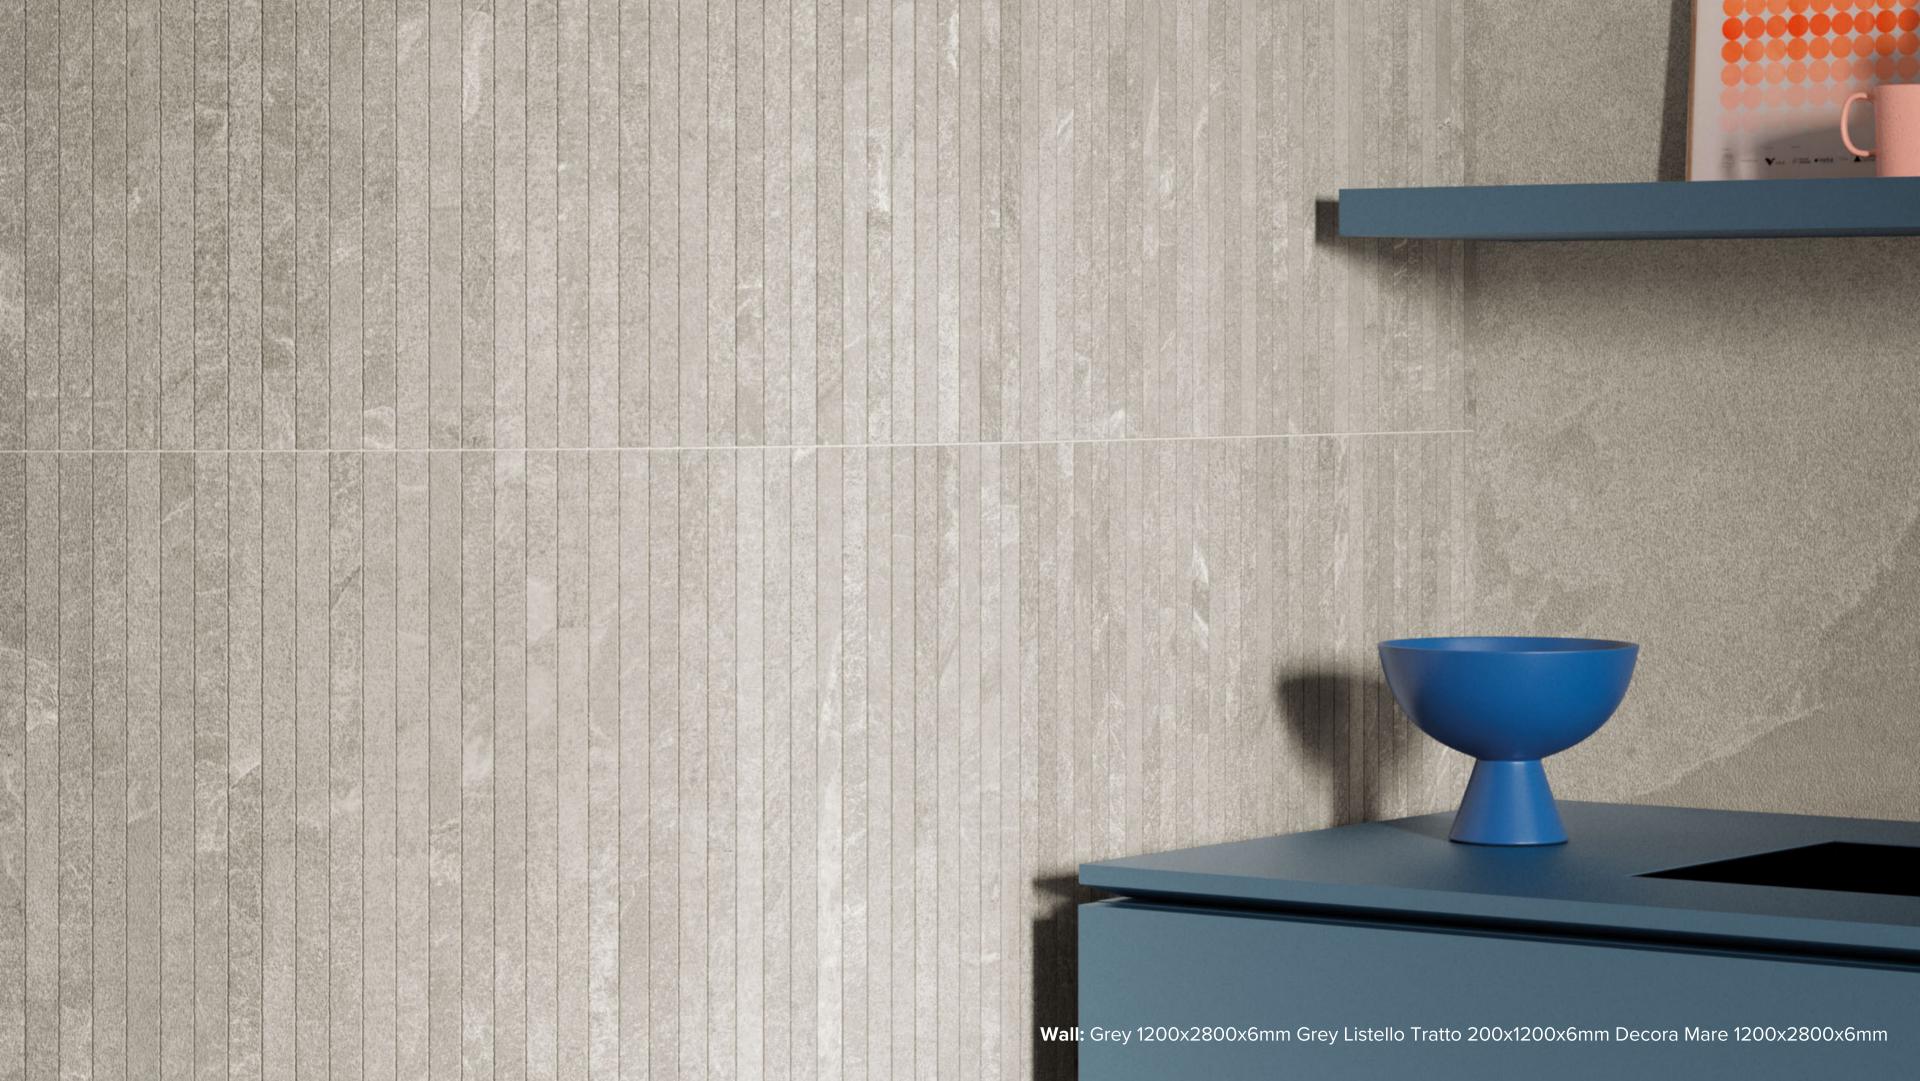

# ARDESIA SIZES

LISTELLO TRATTO 20x120mm - 6mm THICK

MOSAICO 30x30mm - 9mm THICK

GREY

BEIGE

GRAFITE

"Tiles for all lifestyles"