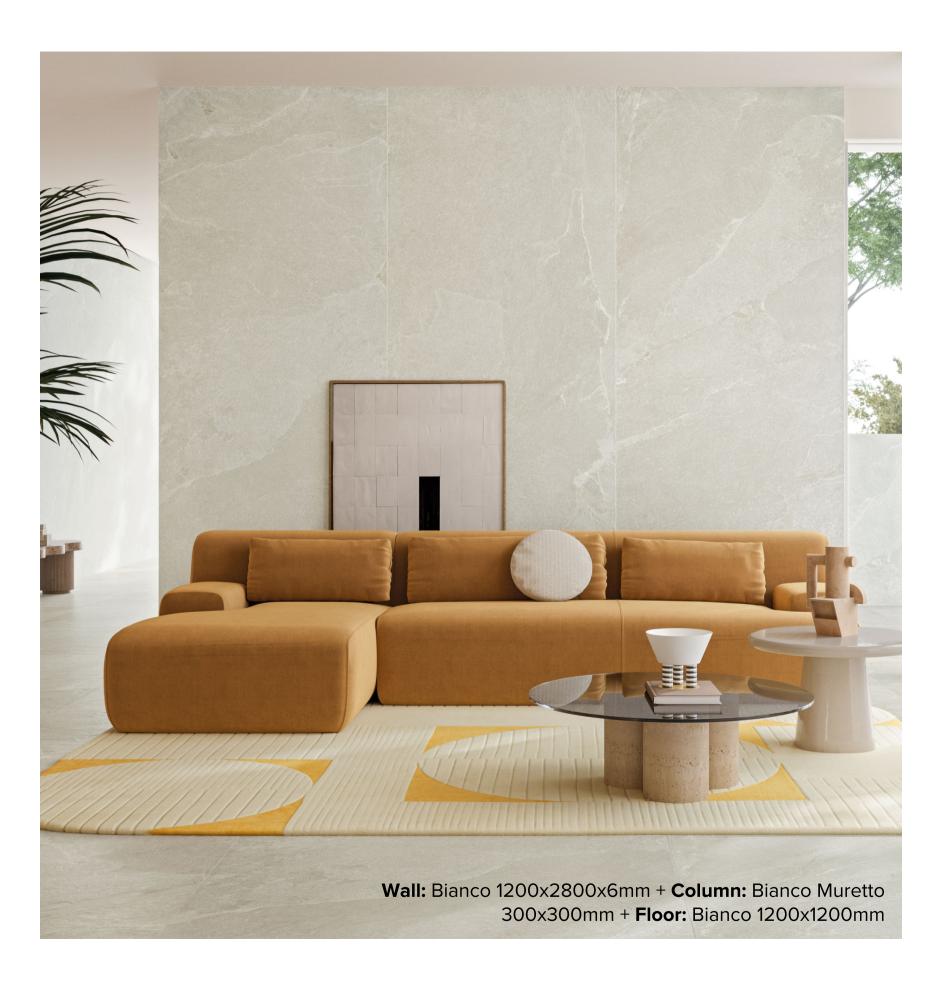

## ARDESIA COLLECTION

**PRODUCT TYPE: PORCELAIN** 

**APPLICATION:** WALL + FLOOR

**FINISH:** MATT + ANTISLIP

**EDGE FINISH:** RECTIFIED + NON-RECTIFIED

**VARIATION:** V3

**ANTISLIP RATING: R11** 

**NOTES:** FROST RESISTANCE + CHEMICALS RESISTANCE

# ARDESIA COLOURS

GRAFITE

# ARDESIA SIZES

| 6mm THICK        | 9mm THICK         | 9mm THICK  |               |                         | 20mm THICK  ANTISLIP |
|------------------|-------------------|------------|---------------|-------------------------|----------------------|
| NATURALE   MATTE | STRIDEUP & REALUP |            |               | ANTISLIP                |                      |
|                  | 1200x1200mm       | 800x1600mm | 600x600mm     | 1200x600mm              | 120x60               |
| 1200x2800x6mm    | 1200x600mm        | 800x800mm  | <br>300x600mm | NON-RECTIFIED 300x600mm | 60x60                |