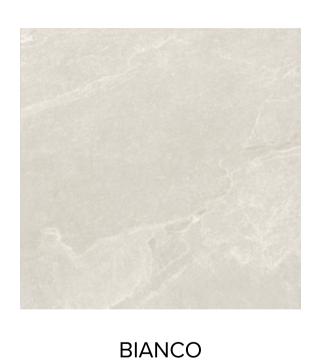

y: the overall design of the ceramic surface achieves a unique depth and level of detail. StrideUp® is the technology that expands the versatility and functionality of porcelain stoneware to create a new type of surface that has high slip resistance while being soft to the touch and easy to clean at the same time.







Wall: Beige 1200x2800x6mm + Beige Llnea 600x1200mm



**Wall:** Grafite 1200x2800x6mm *Floor:* Grafite Antislip 800x800mm + Decora Terrazzo Cappuccino 1200x1200mm



## ARDESIA COLLECTION



**PRODUCT TYPE: PORCELAIN** 

**APPLICATION:** WALL + FLOOR

**FINISH:** MATT + ANTISLIP

**EDGE FINISH:** RECTIFIED + NON-RECTIFIED

**VARIATION:** V3

**ANTISLIP RATING: R11** 

**NOTES:** FROST RESISTANCE + CHEMICALS RESISTANCE

+ STAIN RESISTANCE

# ARDESIA COLOURS



GRAFITE







# ARDESIA SIZES



| 6mm THICK        | 9mm THICK         | 9mm THICK  |               |                         | 20mm THICK  ANTISLIP |
|------------------|-------------------|------------|---------------|-------------------------|----------------------|
| NATURALE   MATTE | STRIDEUP & REALUP |            |               | ANTISLIP                |                      |
|                  | 1200x1200mm       | 800x1600mm | 600x600mm     | 1200x600mm              | 120x60               |
| 1200x2800x6mm    | 1200x600mm        | 800x800mm  | <br>300x600mm | NON-RECTIFIED 300x600mm | 60x60                |

# ARDESIA SIZES

#### MURETTO 3D 290x590mm

**GREY** 



**GRAFITE** 

MURETTO 300x300mm + 6mm + 9mm THICK







GREY



BEIGE



GRAFITE

# ARDESIA SIZES

LISTELLO TRATTO 20x120mm -