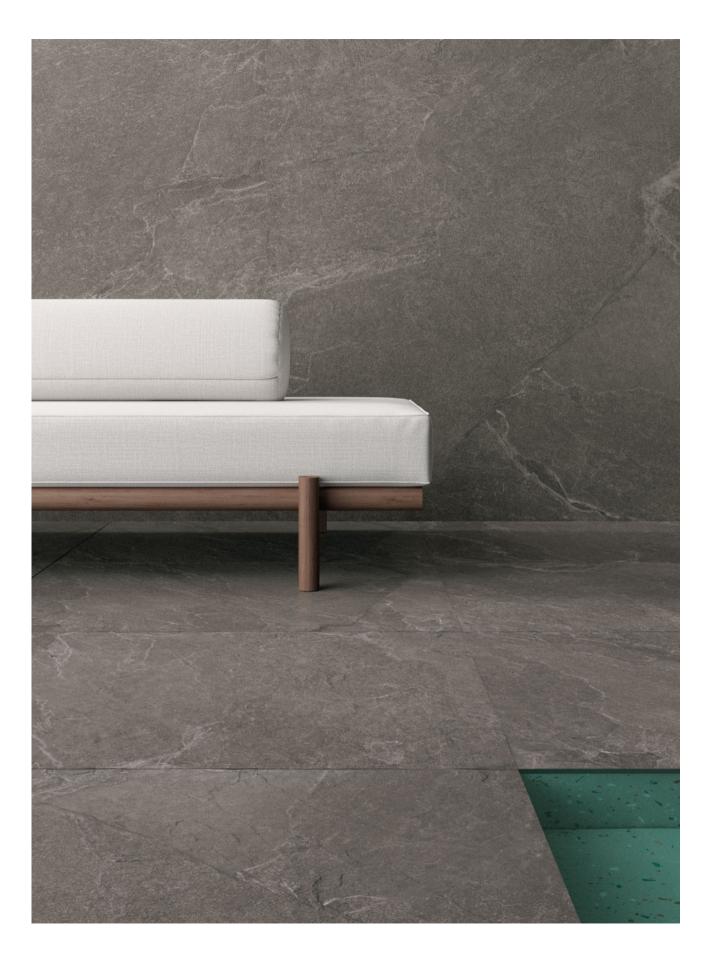

# ARDESIA COLOURS

GRAFITE

## ARDESIA COLLECTION

**PRODUCT TYPE: PORCELAIN** 

**APPLICATION:** WALL + FLOOR

**FINISH:** MATT + ANTISLIP

**EDGE FINISH:** RECTIFIED + NON-RECTIFIED

**VARIATION:** V3

**ANTISLIP RATING: R11** 

**NOTES:** FROST RESISTANCE + CHEMICALS RESISTANCE