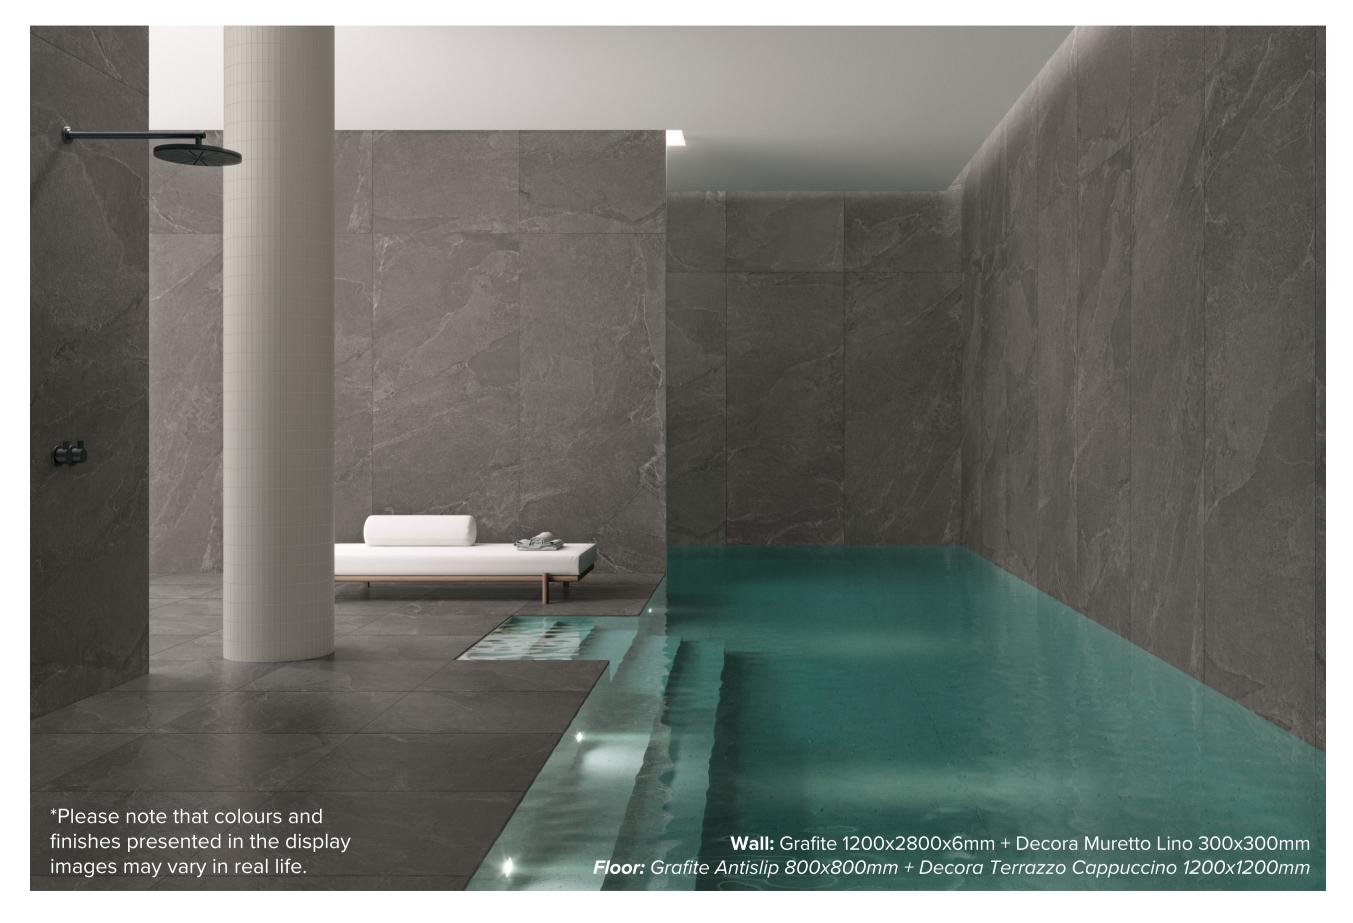

Wall: Beige 1200x2800x6mm + Beige Llnea 600x1200mm

**Wall:** Grafite 1200x2800x6mm *Floor:* Grafite Antislip 800x800mm + Decora Terrazzo Cappuccino 1200x1200mm