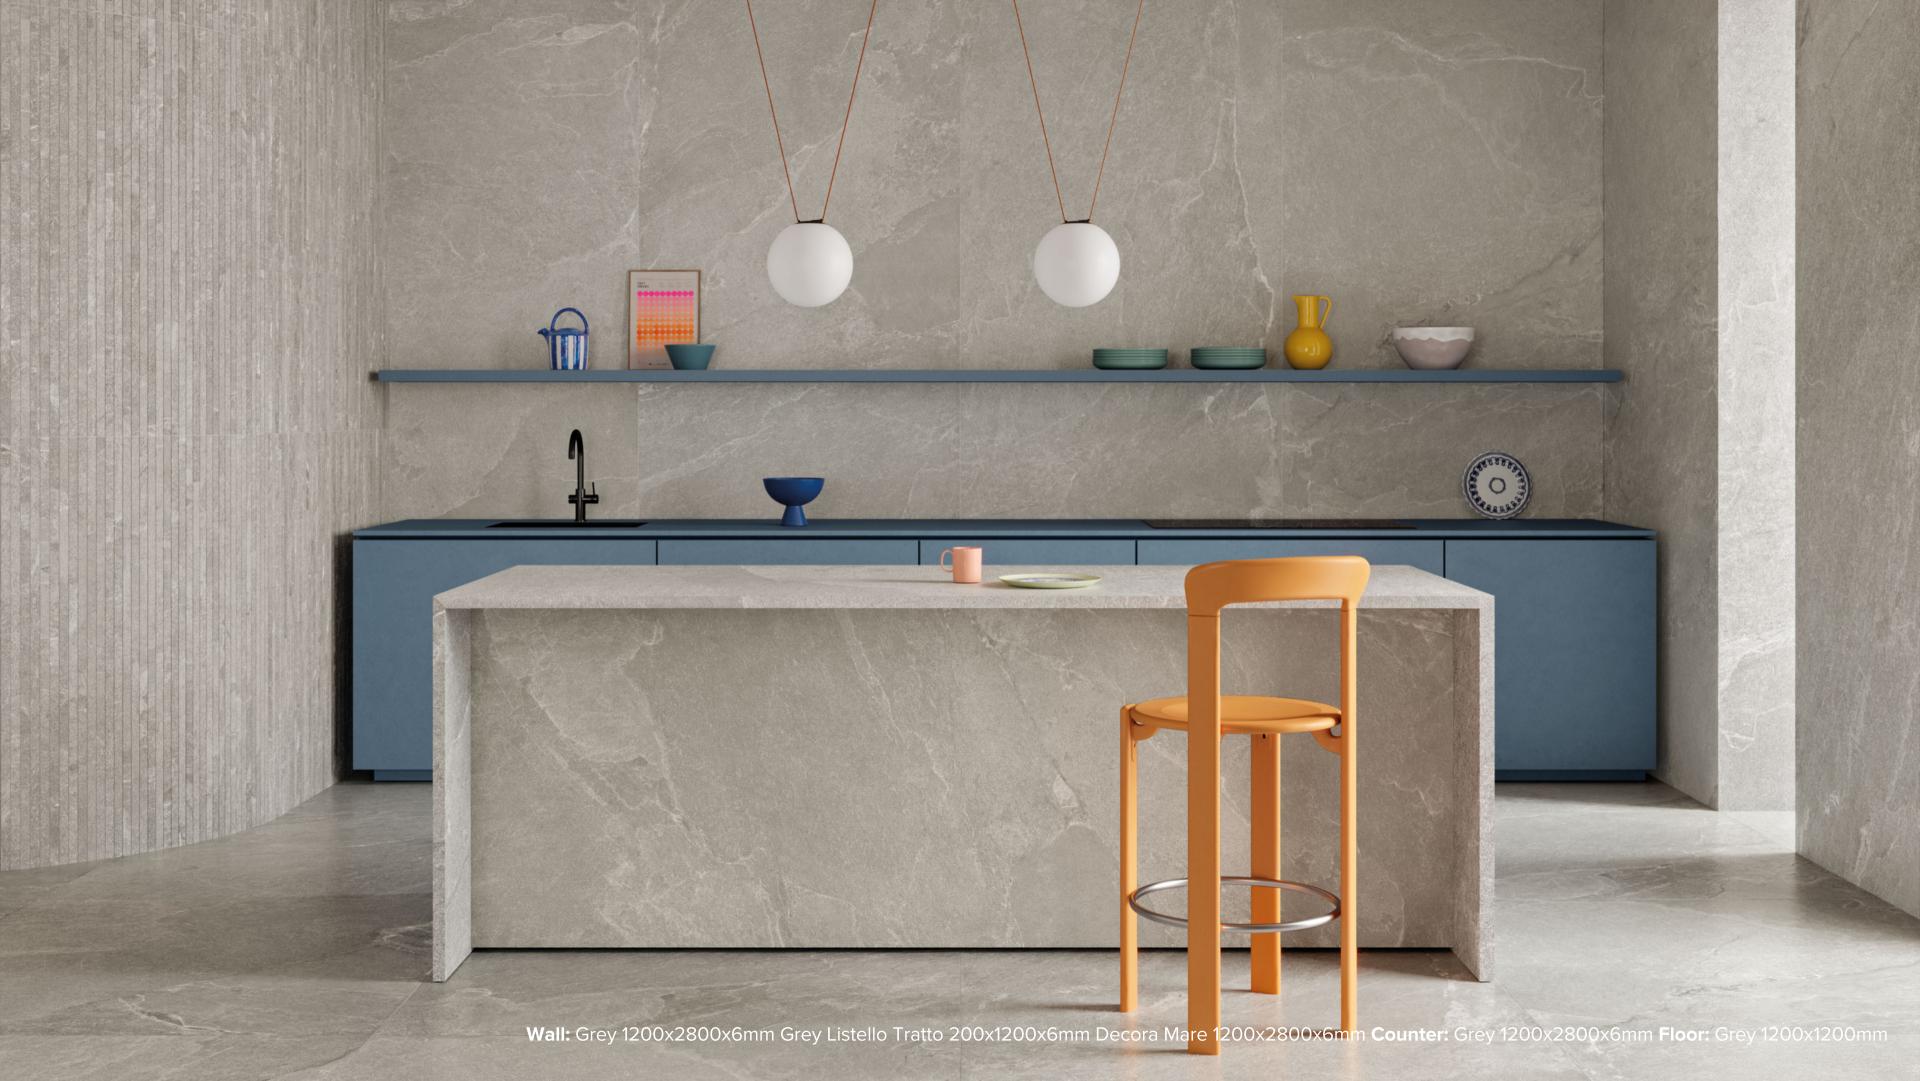

## ARDESIA COLLECTION

Ardesia is a stone with a long architectural tradition gives inspiration to a ceramic surface for natural and elegant contemporary interior design.

Ardesia is the result of the application of two innovative technologies: RealUp® and StrideUp®. With RealUp®, graphics and three-dimensionality achieve an unprecedented synergy: the overall design of the ceramic surface achieves a unique depth and level of detail. StrideUp® is the technology that expands the versatility and functionality of porcelain stoneware to create a new type of surface that has high slip resistance while being soft to the touch and easy to clean at the same time.

## ARDESIA COLLECTION

**PRODUCT TYPE: PORCELAIN** 

**APPLICATION:** WALL + FLOOR

**FINISH:** MATT + ANTISLIP

**EDGE FINISH:** RECTIFIED + NON-RECTIFIED

**VARIATION:** V3

**ANTISLIP RATING: R11** 

**NOTES:** FROST RESISTANCE + CHEMICALS RESISTANCE

# ARDESIA SIZES

| 6mm THICK        | 9mm THICK         | 9mm THICK  |               |                         | 20mm THICK  ANTISLIP |
|------------------|-------------------|------------|---------------|-------------------------|----------------------|
| NATURALE   MATTE | STRIDEUP & REALUP |            |               | ANTISLIP                |                      |
|                  | 1200x1200mm       | 800x1600mm | 600x600mm     | 1200x600mm              | 120x60               |
| 1200x2800x6mm    | 1200x600mm        | 800x800mm  | <br>300x600mm | NON-RECTIFIED 300x600mm | 60x60                |