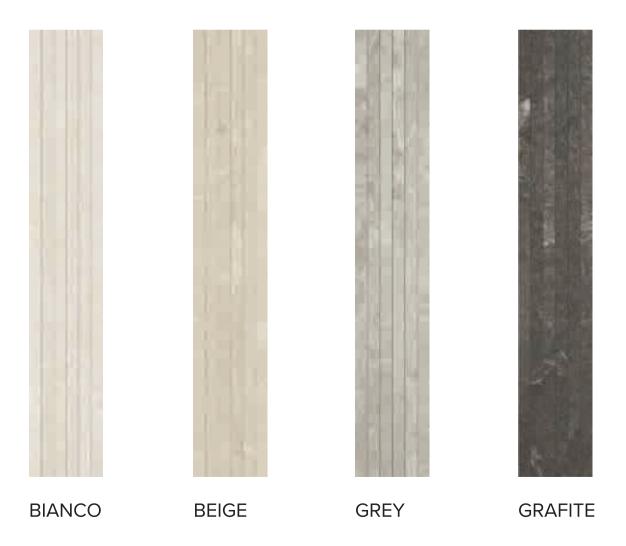

# ARDESIA COLOURS

GRAFITE

# ARDESIA SIZES

LISTELLO TRATTO 20x120mm - 6mm THICK

MOSAICO 30x30mm - 9mm THICK

GREY

BEIGE

GRAFITE

"Tiles for all lifestyles"