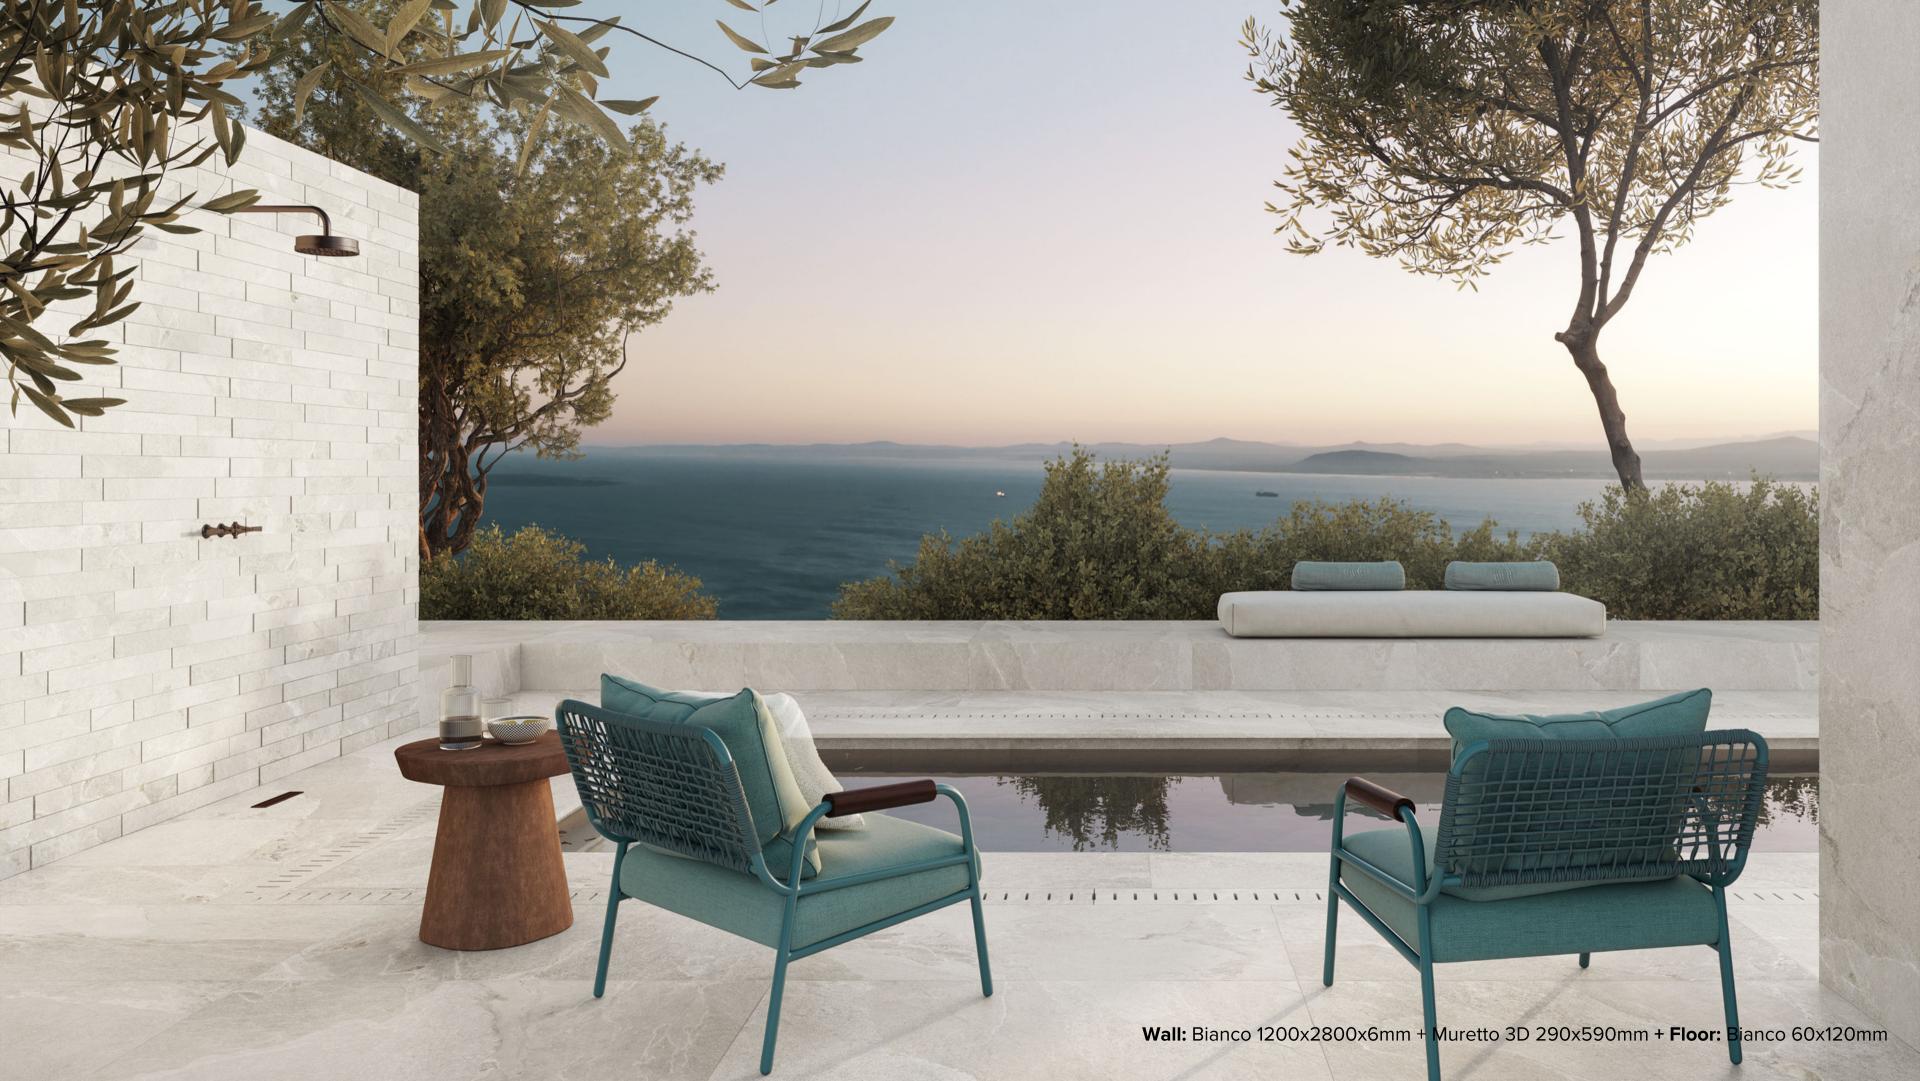

#### MURETTO 3D 290x590mm

**GREY** 

**GRAFITE** 

MURETTO 300x300mm + 6mm + 9mm THICK

GREY

BEIGE

GRAFITE