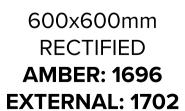

## ANGORA COLLECTION

Looking for inspiration? Look no further. The raw textual beauty of the Angora series is set to captivate you, and transform your house into a home.

Boasting in three different colours that blend shades of light with varying textures and depths of colour, the Angora series is available in an Amber finish, as well as an External finish, allowing you to create a seamless transition between your indoor and outdoor entertaining space.

## ANGORA COLLECTION

**PRODUCT TYPE:** GLAZED PORCELAIN

**COLOURS:** SPRING + WIND + STORM

**SIZES:** 600x600mm + 600x1200mm

**APPLICATION:** WALL + FLOOR

**FINISH:** AMBER + EXTERNAL

**EDGE FINISH: RECTIFIED** 

**PEI:** 5

**VARIATION:** V3

SLIP RATING: AMBER (P2) + EXTERNAL (P2 WHEN DRY, P4

WHEN WET)