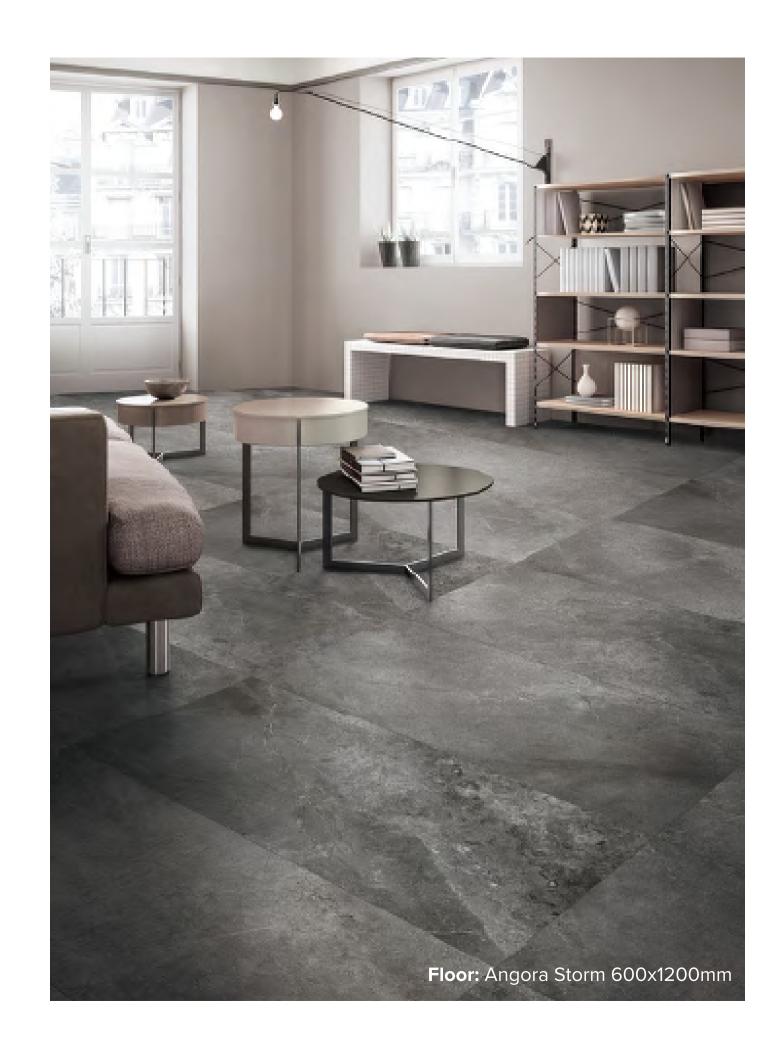

#### ANGORA STORM

**AMBER: 1697 EXTERNAL: 1703** 

600x1200mm RECTIFIED **1698** 

"Tiles for all lifestyles"