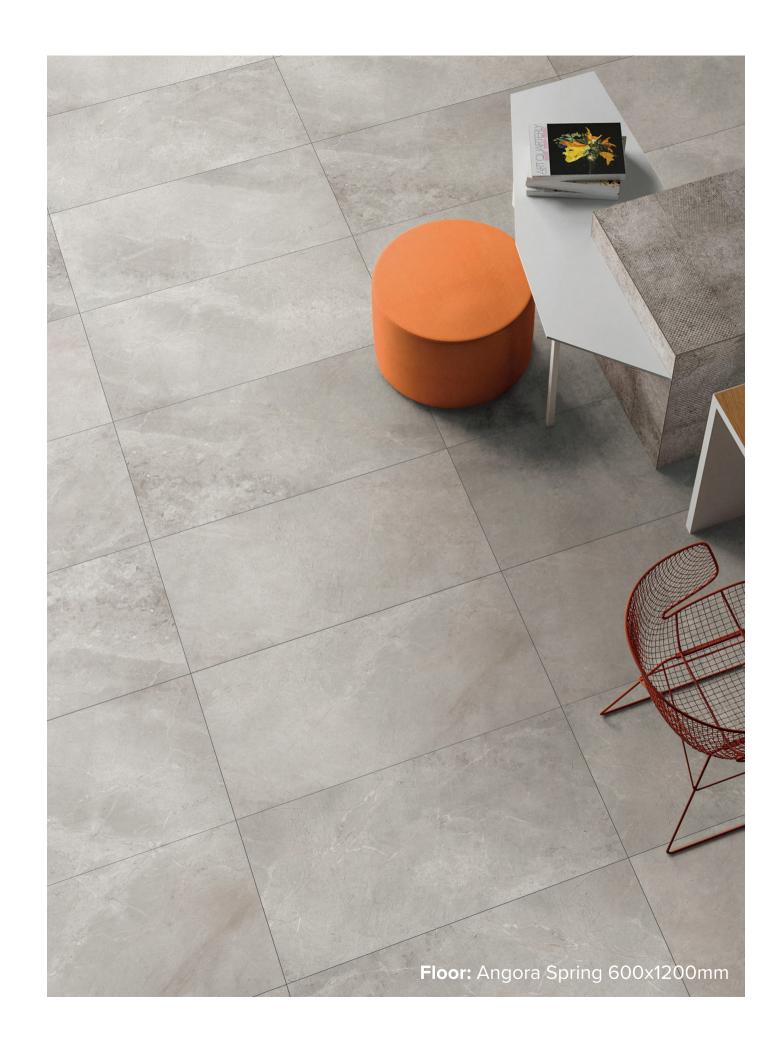

## ANGORA COLLECTION

Looking for inspiration? Look no further. The raw textual beauty of the Angora series is set to captivate you, and transform your house into a home.

Boasting in three different colours that blend shades of light with varying textures and depths of colour, the Angora series is available in an Amber finish, as well as an External finish, allowing you to create a seamless transition between your indoor and outdoor entertaining space.



## ANGORA COLLECTION



**PRODUCT TYPE:** GLAZED PORCELAIN

**COLOURS:** SPRING + WIND + STORM

**SIZES:** 600x600mm + 600x1200mm

**APPLICATION:** WALL + FLOOR

**FINISH:** AMBER + EXTERNAL

**EDGE FINISH: RECTIFIED** 

**PEI:** 5

**VARIATION:** V3

SLIP RATING: AMBER (P2) + EXTERNAL (P2 WHEN DRY, P4

WHEN WET)



### ANGORA SPRING







600x1200mm RECTIFIED **1700** 



# ANGORA WIND







600x1200mm RECTIFIED **1699** 



#### ANGORA STORM





**AMBER: 1697 EXTERNAL: 1703** 



600x1200mm RECTIFIED **1698** 

"Tiles for all lifestyles"