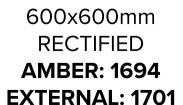

## ANGORA COLLECTION

Looking for inspiration? Look no further. The raw textual beauty of the Angora series is set to captivate you, and transform your house into a home.

Boasting in three different colours that blend shades of light with varying textures and depths of colour, the Angora series is available in an Amber finish, as well as an External finish, allowing you to create a seamless transition between your indoor and outdoor entertaining space.



## ANGORA COLLECTION



**PRODUCT TYPE:** GLAZED PORCELAIN

**COLOURS:** SPRING + WIND + STORM

**SIZES:** 600x600mm + 600x1200mm

**APPLICATION:** WALL + FLOOR

**FINISH:** AMBER + EXTERNAL

**EDGE FINISH: RECTIFIED** 

**PEI:** 5

**VARIATION:** V3

SLIP RATING: AMBER (P2) + EXTERNAL (P2 WHEN DRY, P4

WHEN WET)



### ANGORA SPRING







600x1200mm RECTIFIED **1700** 



# ANGORA WIND







600x1200mm RECTIFIED **1699** 



#### ANGORA STORM





**AMBER: 1697 EXTERNAL: 1703** 



600x1200mm RECTIFIED **1698** 

"Tiles for all lifestyles"