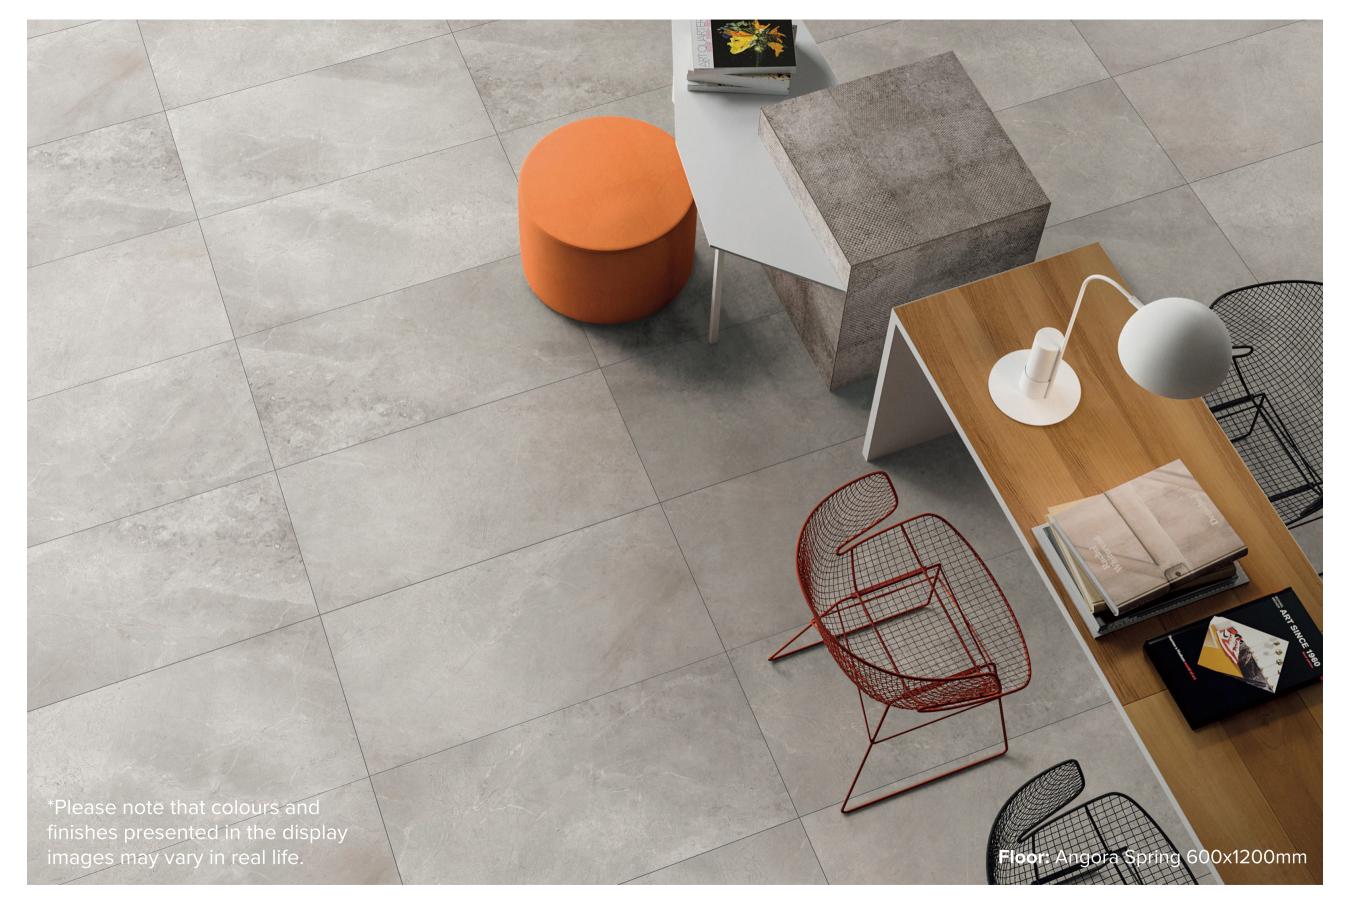

## ANGORA COLLECTION

Looking for inspiration? Look no further. The raw textual beauty of the Angora series is set to captivate you, and transform your house into a home.

Boasting in three different colours that blend shades of light with varying textures and depths of colour, the Angora series is available in an Amber finish, as well as an External finish, allowing you to create a seamless transition between your indoor and outdoor entertaining space.

## ANGORA COLLECTION

**PRODUCT TYPE:** GLAZED PORCELAIN

**COLOURS:** SPRING + WIND + STORM

**SIZES:** 600x600mm + 600x1200mm

**APPLICATION:** WALL + FLOOR

**FINISH:** AMBER + EXTERNAL

**EDGE FINISH: RECTIFIED** 