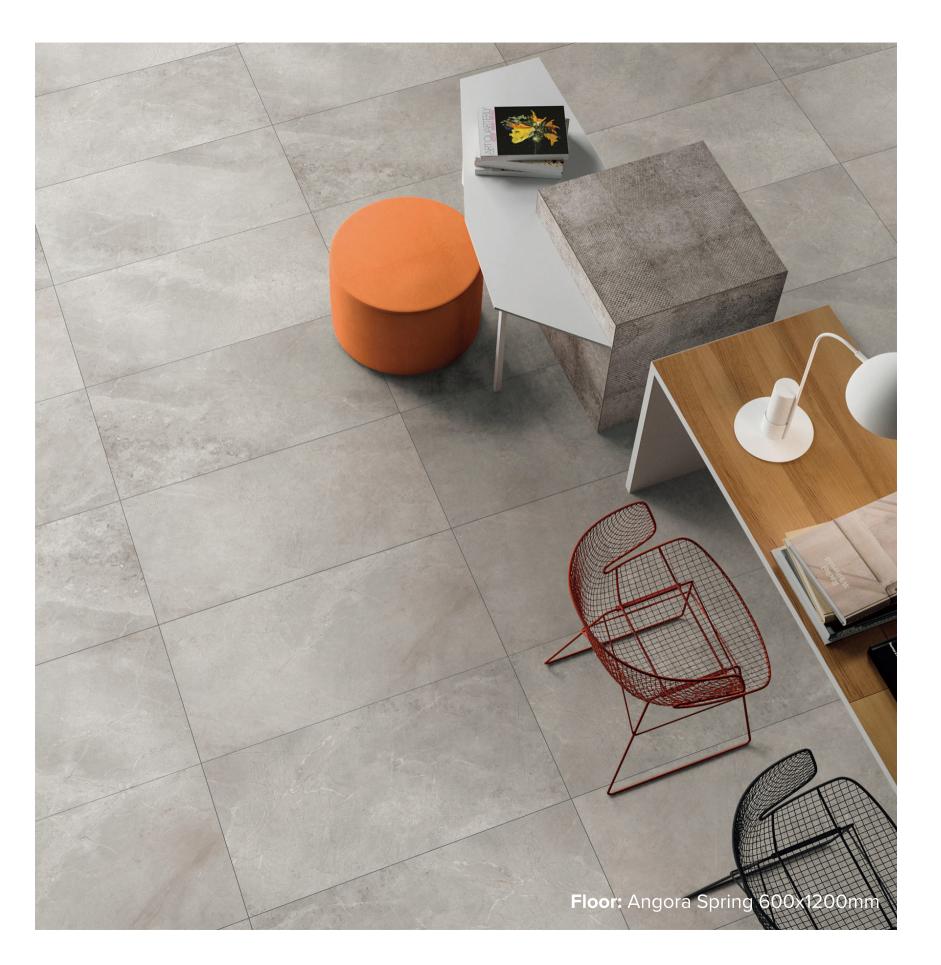

## ANGORA COLLECTION

Looking for inspiration? Look no further. The raw textual beauty of the Angora series is set to captivate you, and transform your house into a home.

Boasting in three different colours that blend shades of light with varying textures and depths of colour, the Angora series is available in an Amber finish, as well as an External finish, allowing you to create a seamless transition between your indoor and outdoor entertaining space.



## ANGORA COLLECTION



**PRODUCT TYPE:** GLAZED PORCELAIN

**COLOURS:** SPRING + WIND + STORM

**SIZES:** 600x600mm + 600x1200mm

**APPLICATION:** WALL + FLOOR

**FINISH:** AMBER + EXTERNAL

**EDGE FINISH: RECTIFIED** 

**PEI:** 5

**VARIATION:** V3

SLIP RATING: AMBER (P2) + EXTERNAL (P2 WHEN DRY, P4

WHEN WET)



### ANGORA SPRING