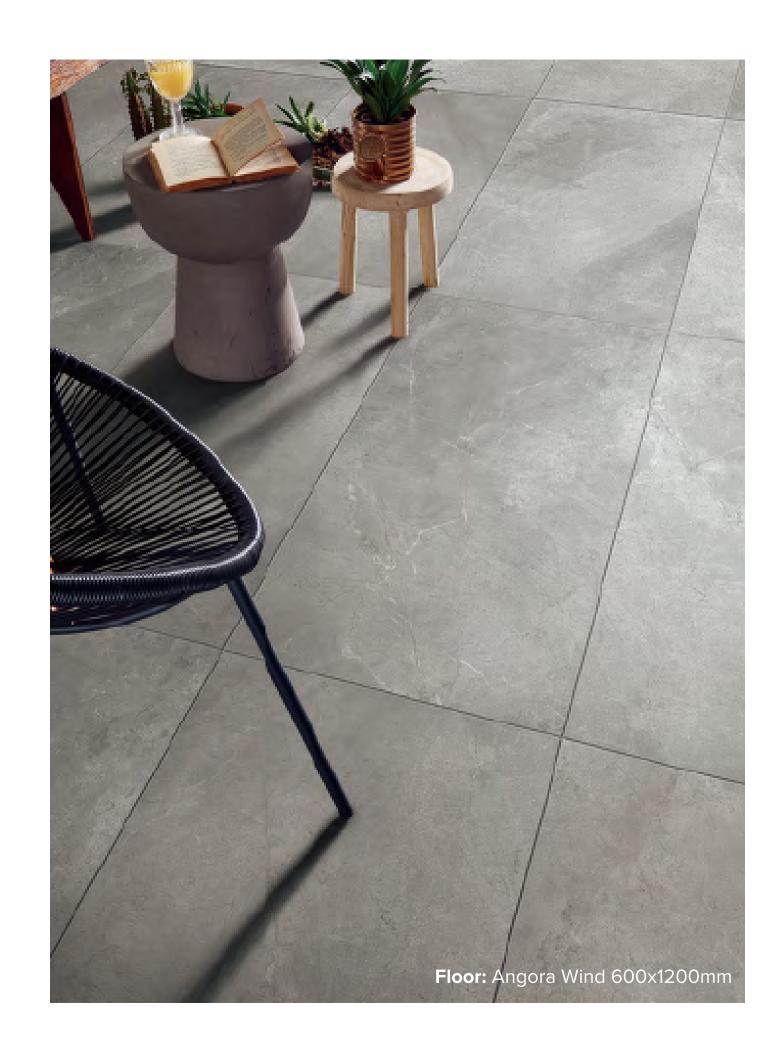

spiration? Look no further. The raw textual beauty of the Angora series is set to captivate you, and transform your house into a home.

Boasting in three different colours that blend shades of light with varying textures and depths of colour, the Angora series is available in an Amber finish, as well as an External finish, allowing you to create a seamless transition between your indoor and outdoor entertaining space.



## ANGORA COLLECTION



**PRODUCT TYPE:** GLAZED PORCELAIN

**COLOURS:** SPRING + WIND + STORM

**SIZES:** 600x600mm + 600x1200mm

**APPLICATION:** WALL + FLOOR

**FINISH:** AMBER + EXTERNAL

**EDGE FINISH: RECTIFIED** 

**PEI:** 5

**VARIATION:** V3

SLIP RATING: AMBER (P2) + EXTERNAL (P2 WHEN DRY, P4

WHEN WET)



### ANGORA SPRING







600x1200mm RECTIFIED **1700** 



# ANGORA WIND







600x1200mm RECTIFIED **1699** 



#### ANGORA STORM





**AMBER: 1697 EXTERNAL: 1703** 



600x1200mm RECTIFIED **1698** 

"Tiles for all lifestyles"