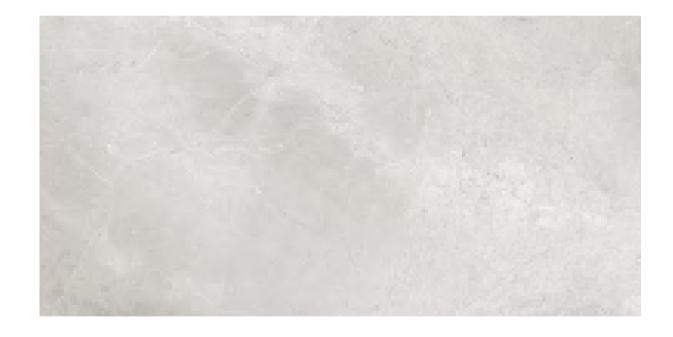

ANGORA COLLECTION

Looking for inspiration? Look no further. The raw textual beauty of the Angora series is set to captivate you, and transform your house into a home.

Boasting in three different colours that blend shades of light with varying textures and depths of colour, the Angora series is available in an Amber finish, as well as an External finish, allowing you to create a seamless transition between your indoor and outdoor entertaining space.



## ANGORA COLLECTION



**PRODUCT TYPE:** GLAZED PORCELAIN

**COLOURS:** SPRING + WIND + STORM

**SIZES:** 600x600mm + 600x1200mm

**APPLICATION:** WALL + FLOOR

**FINISH:** AMBER + EXTERNAL

**EDGE FINISH: RECTIFIED** 

**PEI:** 5

**VARIATION:** V3

SLIP RATING: AMBER (P2) + EXTERNAL (P2 WHEN DRY, P4

WHEN WET)



### ANGORA SPRING







600x1200mm RECTIFIED **1700** 



# ANGORA WIND







600x1200mm RECTIFIED **1699** 



#### ANGORA STORM





**AMBER: 1697 EXTERNAL: 1703** 



600x1200mm RECTIFIED **1698** 

"Tiles for all lifestyles"