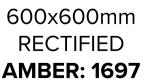

#### ANGORA STORM

**AMBER: 1697 EXTERNAL: 1703** 

600x1200mm RECTIFIED **1698** 

"Tiles for all lifestyles"