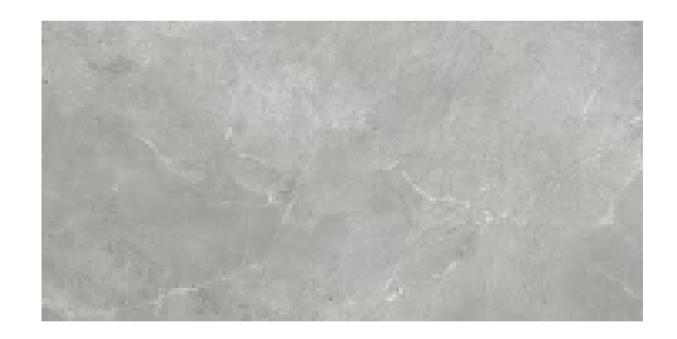

## ANGORA COLLECTION

Looking for inspiration? Look no further. The raw textual beauty of the Angora series is set to captivate you, and transform your house into a home.

Boasting in three different colours that blend shades of light with varying textures and depths of colour, the Angora series is available in an Amber finish, as well as an External finish, allowing you to create a seamless transition between your indoor and outdoor entertaining space.

## ANGORA COLLECTION

**PRODUCT TYPE:** GLAZED PORCELAIN

**COLOURS:** SPRING + WIND + STORM

**SIZES:** 600x600mm + 600x1200mm

**APPLICATION:** WALL + FLOOR

**FINISH:** AMBER + EXTERNAL

**EDGE FINISH: RECTIFIED** 

**PEI:** 5

**VARIATION:** V3

SLIP RATING: AMBER (P2) + EXTERNAL (P2 WHEN DRY, P4

WHEN WET)