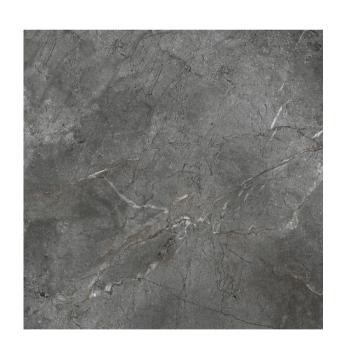

## ANGORA COLLECTION

Looking for inspiration? Look no further. The raw textual beauty of the Angora series is set to captivate you, and transform your house into a home.

Boasting in three different colours that blend shades of light with varying textures and depths of colour, the Angora series is available in an Amber finish, as well as an External finish, allowing you to create a seamless transition between your indoor and outdoor entertaining space.

## ANGORA COLLECTION

**PRODUCT TYPE:** GLAZED PORCELAIN

**COLOURS:** SPRING + WIND + STORM

**SIZES:** 600x600mm + 600x1200mm

**APPLICATION:** WALL + FLOOR

**FINISH:** AMBER + EXTERNAL

**EDGE FINISH: RECTIFIED** 

**PEI:** 5

**VARIATION:** V3

SLIP RATING: AMBER (P2) + EXTERNAL (P2 WHEN DRY, P4

WHEN WET)