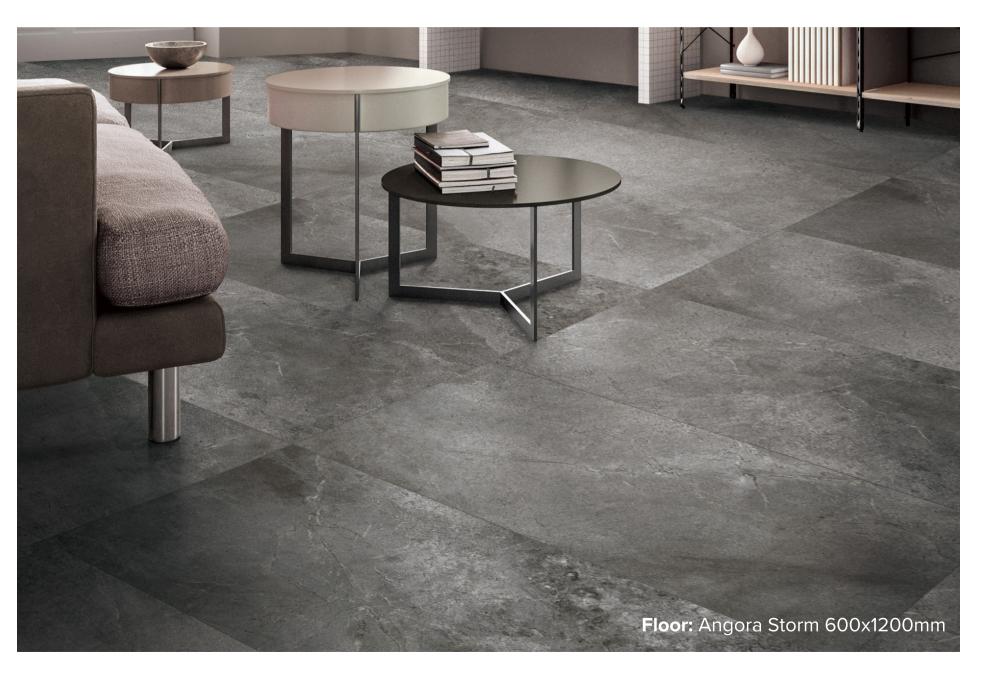

#### ANGORA STORM

**AMBER: 1697 EXTERNAL: 1703** 

600x1200mm RECTIFIED **1698** 

"Tiles for all lifestyles"