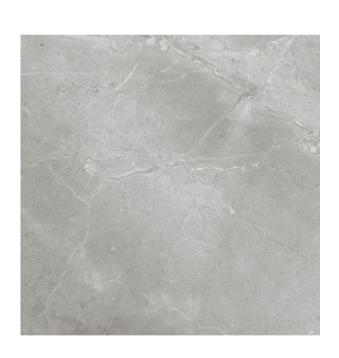

#### ANGORA STORM

**AMBER: 1697 EXTERNAL: 1703** 

600x1200mm RECTIFIED **1698** 

"Tiles for all lifestyles"