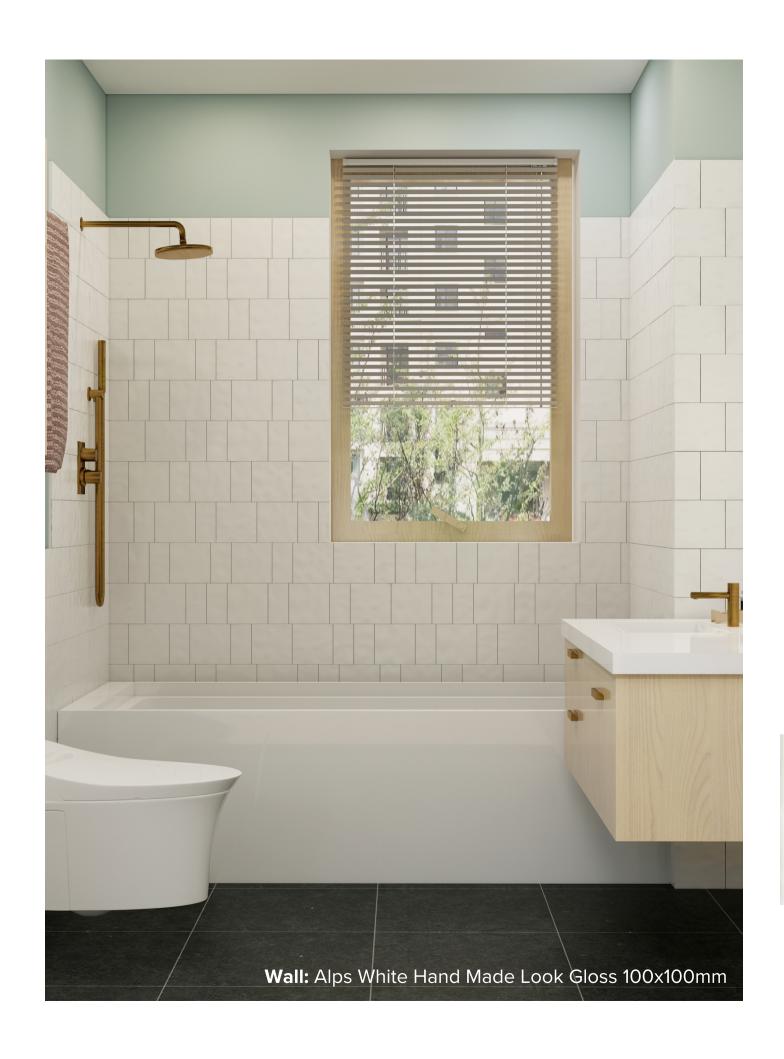

## ALPS COLLECTION

The Alps Collection is an inspiration from the serene beauty of rolling mountains, with a 3D effect and a handmade aesthetic. Available in both matt and glossy finishes, this collection is designed exclusively for wall use.

## ALPS COLLECTION

**PRODUCT TYPE:** CERAMIC

**COLOURS: WHITE** 

**SIZES:** 76x302mm + 76x152mm + 152x152mm + 100x100mm

THICKNESS: 9mm

**APPLICATION:** WALL + FLOOR

**FINISH:** MATT + GLOSSY

**EDGE FINISH: NON-RECTIFIED** 

## ALPS WHITE GLOSS

76x302mm GLOSS 5746 MATT 3717

152x152mm GLOSS 5744 MATT 3715

100x100mm

**GLOSS** 5743

**MATT** 3714

76x152mm GLOSS 5745 MATT 3716 "Tiles for all lifestyles"