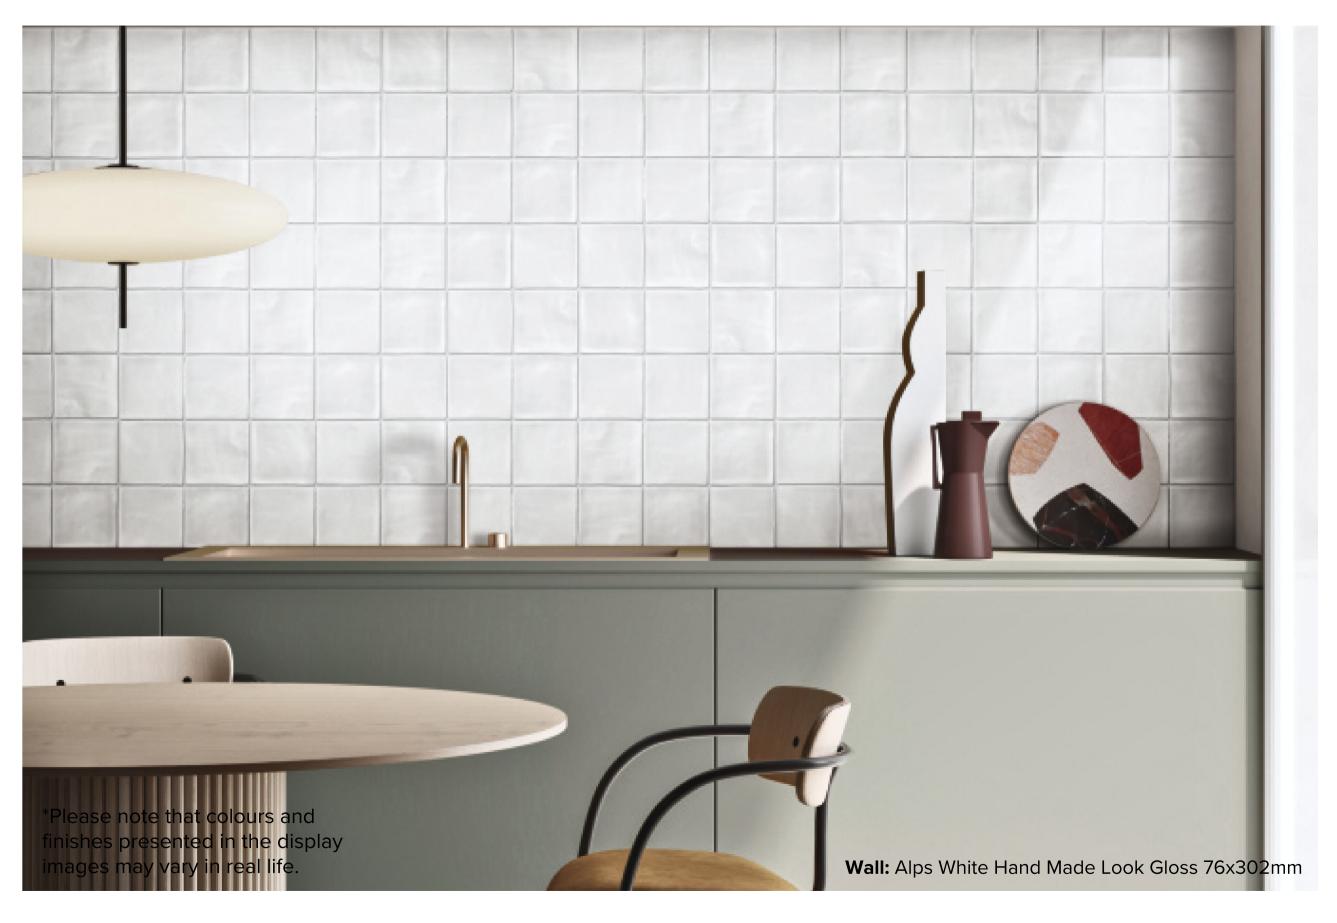

## ALPS COLLECTION

The Alps Collection is an inspiration from the serene beauty of rolling mountains, with a 3D effect and a handmade aesthetic. Available in both matt and glossy finishes, this collection is designed exclusively for wall use.

## ALPS COLLECTION

**PRODUCT TYPE:** CERAMIC

**COLOURS: WHITE** 

**SIZES:** 76x302mm + 76x152mm + 152x152mm + 100x100mm

THICKNESS: 9mm

**APPLICATION:** WALL + FLOOR

**FINISH:** MATT + GLOSSY

**EDGE FINISH: NON-RECTIFIED** 

## ALPS WHITE GLOSS

76x302mm GLOSS 5746 MATT 3717

152x152mm GLOSS 5744 MATT 3715

100x100mm

**GLOSS** 5743

**MATT** 3714

76x152mm GLOSS 5745 MATT 3716 "Tiles for all lifestyles"