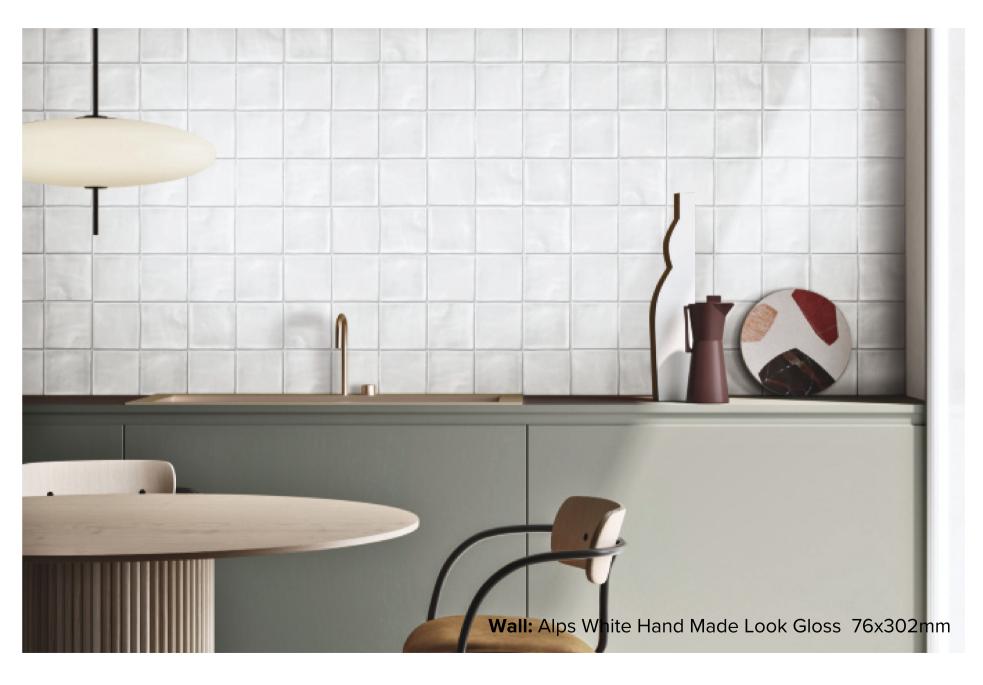

## ALPS COLLECTION

The Alps Collection is an inspiration from the serene beauty of rolling mountains, with a 3D effect and a handmade aesthetic. Available in both matt and glossy finishes, this collection is designed exclusively for wall use.

## ALPS COLLECTION

**PRODUCT TYPE:** CERAMIC

**COLOURS: WHITE** 

**SIZES:** 76x302mm + 76x152mm + 152x152mm + 100x100mm

THICKNESS: 9mm

**APPLICATION:** WALL + FLOOR

**FINISH:** MATT + GLOSSY

**EDGE FINISH: NON-RECTIFIED** 

## ALPS WHITE GLOSS

76x302mm GLOSS 5746 MATT 3717

152x152mm GLOSS 5744 MATT 3715

100x100mm

**GLOSS** 5743

**MATT** 3714

76x152mm GLOSS 5745 MATT 3716 "Tiles for all lifestyles"