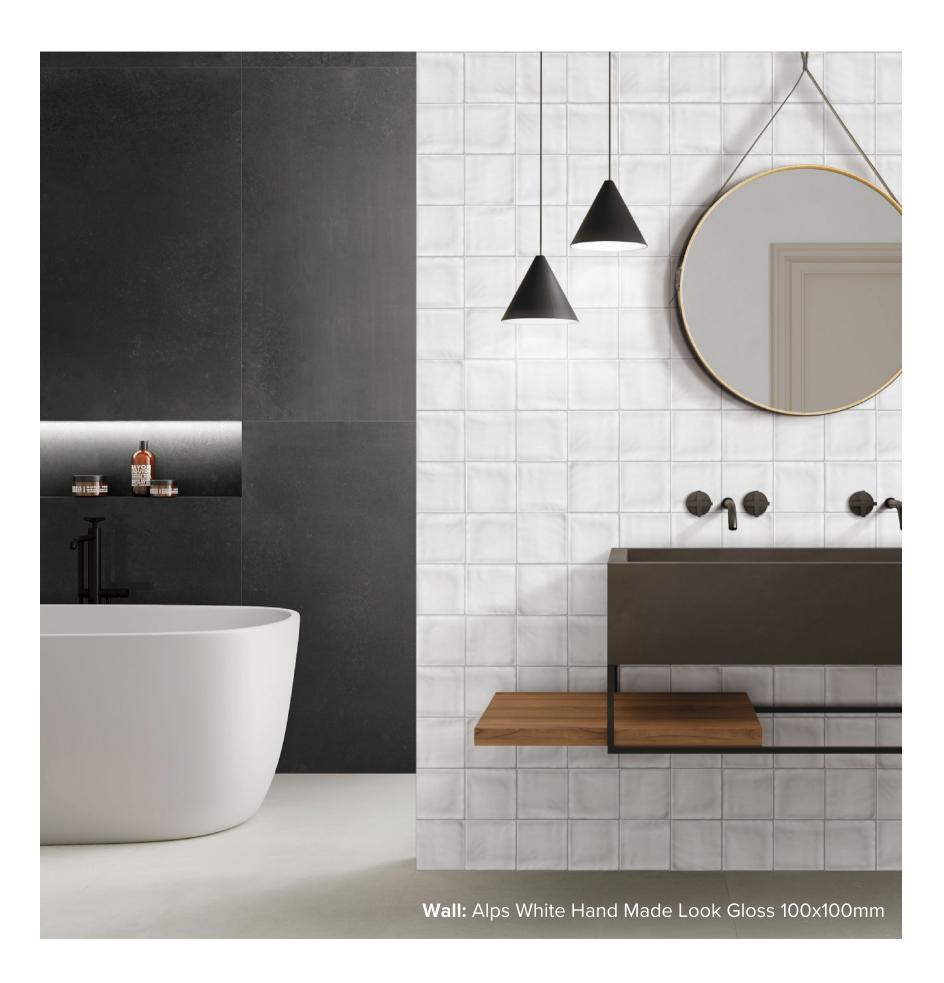

## ALPS COLLECTION

The Alps Collection is an inspiration from the serene beauty of rolling mountains, with a 3D effect and a handmade aesthetic. Available in both matt and glossy finishes, this collection is designed exclusively for wall use.

## ALPS COLLECTION

**PRODUCT TYPE:** CERAMIC

**COLOURS: WHITE** 

**SIZES:** 76x302mm + 76x152mm + 152x152mm + 100x100mm

THICKNESS: 9mm

**APPLICATION:** WALL + FLOOR

**FINISH:** MATT + GLOSSY

**EDGE FINISH: NON-RECTIFIED** 

## ALPS WHITE GLOSS

76x302mm GLOSS 5746 MATT 3717

152x152mm GLOSS 5744 MATT 3715

100x100mm

**GLOSS** 5743

**MATT** 3714

76x152mm GLOSS 5745 MATT 3716 "Tiles for all lifestyles"